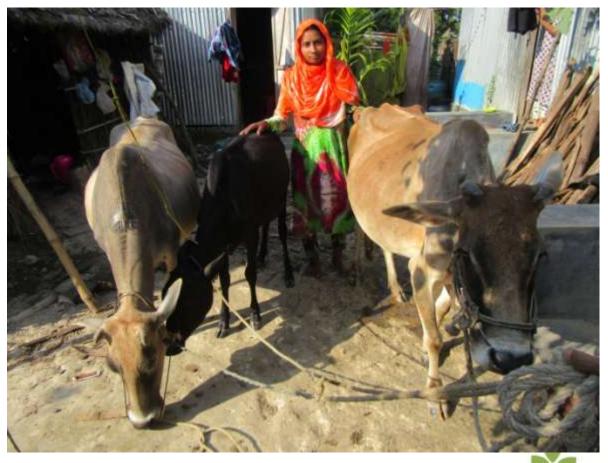

| Proposed Nobin Udyakta Business Info              |   |                                                                                                                                                                                                                                                                                                                                                                |  |  |
|---------------------------------------------------|---|----------------------------------------------------------------------------------------------------------------------------------------------------------------------------------------------------------------------------------------------------------------------------------------------------------------------------------------------------------------|--|--|
| Business Name                                     | : | SULTANA DAIRY FARM                                                                                                                                                                                                                                                                                                                                             |  |  |
| Location                                          | : | Gadaron, Sreepur.                                                                                                                                                                                                                                                                                                                                              |  |  |
| Total Investment in BDT                           | : | BDT 2,20,000/-                                                                                                                                                                                                                                                                                                                                                 |  |  |
| Financing                                         | : | Self BDT 1,50,000(from existing business) 68% Required Investment BDT 70,000 (as equity) 32%                                                                                                                                                                                                                                                                   |  |  |
| Present salary/drawings from business (estimates) | : | BDT 5,000 Taka.                                                                                                                                                                                                                                                                                                                                                |  |  |
| Proposed Salary                                   | : | BDT 5,000 Taka.                                                                                                                                                                                                                                                                                                                                                |  |  |
| Size of shop                                      | : | 10 ft. x 10 ft. = 100 Square ft.                                                                                                                                                                                                                                                                                                                               |  |  |
| Implementation                                    | : | <ul> <li>The business is planned to be scaled up for investment in cow rearing</li> <li>Average daily milk production 10 litre and milk price is 60 per litre.</li> <li>The business is operated by entrepreneur. Existing no employee.</li> <li>The shop is own.</li> <li>Collects cows from local area.</li> <li>Agreed grace period is 3 months.</li> </ul> |  |  |

# Pictures