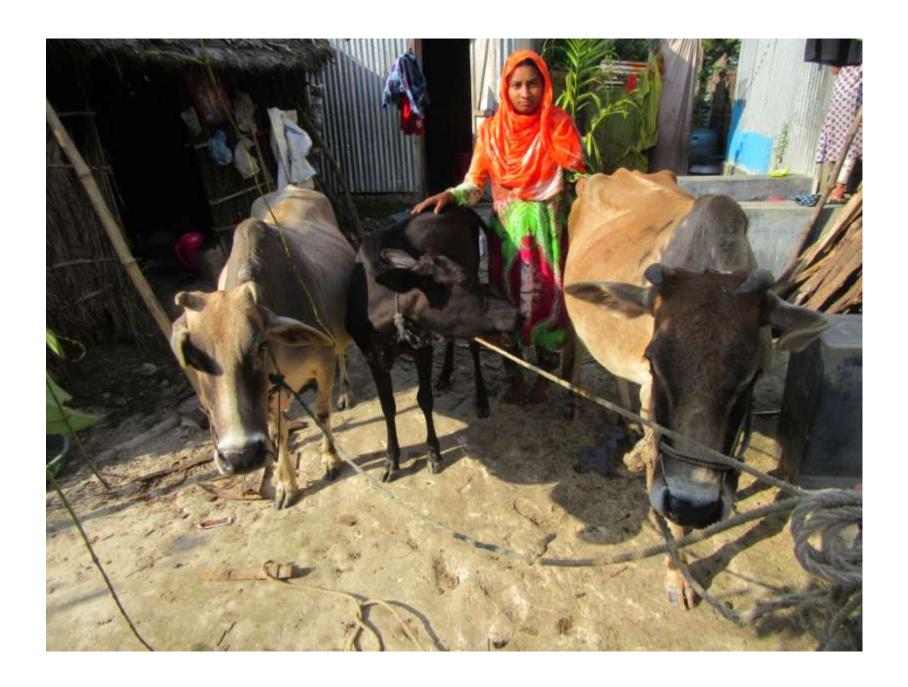

| Proposed Nobin Udyakta Business Info              |   |                                                                                                                                                                                                                                                                                                                                                                |  |  |
|---------------------------------------------------|---|----------------------------------------------------------------------------------------------------------------------------------------------------------------------------------------------------------------------------------------------------------------------------------------------------------------------------------------------------------------|--|--|
| Business Name                                     | : | SULTANA DAIRY FARM                                                                                                                                                                                                                                                                                                                                             |  |  |
| Location                                          | : | Gadaron, Sreepur.                                                                                                                                                                                                                                                                                                                                              |  |  |
| Total Investment in BDT                           | : | BDT 2,20,000/-                                                                                                                                                                                                                                                                                                                                                 |  |  |
| Financing                                         | : | Self BDT 1,50,000(from existing business) 68% Required Investment BDT 70,000 (as equity) 32%                                                                                                                                                                                                                                                                   |  |  |
| Present salary/drawings from business (estimates) | : | BDT 5,000 Taka.                                                                                                                                                                                                                                                                                                                                                |  |  |
| Proposed Salary                                   | : | BDT 5,000 Taka.                                                                                                                                                                                                                                                                                                                                                |  |  |
| Size of shop                                      | : | 10 ft. x 10 ft. = 100 Square ft.                                                                                                                                                                                                                                                                                                                               |  |  |
| Implementation                                    | : | <ul> <li>The business is planned to be scaled up for investment in cow rearing</li> <li>Average daily milk production 10 litre and milk price is 60 per litre.</li> <li>The business is operated by entrepreneur. Existing no employee.</li> <li>The shop is own.</li> <li>Collects cows from local area.</li> <li>Agreed grace period is 3 months.</li> </ul> |  |  |

| Investment Breakdown |      |            |                 |     |        |                 |                   |
|----------------------|------|------------|-----------------|-----|--------|-----------------|-------------------|
| Existing Proposed    |      |            |                 |     |        |                 |                   |
| Particulars          | Qty. | Unit Price | Amount<br>(BDT) | ' ' |        | Amount<br>(BDT) | Proposed<br>Total |
| Cow                  | 3    | 50,000     | 150,000         | 1   | 70,000 | 70,000          | 220,000           |
|                      |      |            | 150,000         |     |        | 70,000          | 220000            |