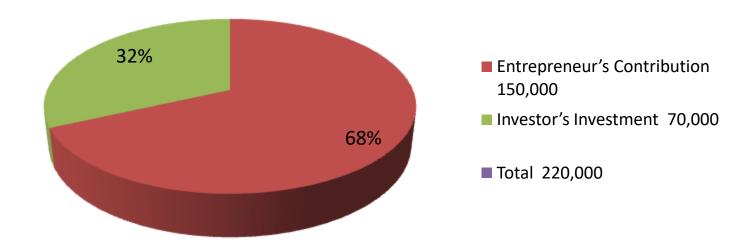

| Investment Breakdown |      |            |                 |     |        |                 |                   |
|----------------------|------|------------|-----------------|-----|--------|-----------------|-------------------|
| Existing Proposed    |      |            |                 |     |        |                 |                   |
| Particulars          | Qty. | Unit Price | Amount<br>(BDT) | ' ' |        | Amount<br>(BDT) | Proposed<br>Total |
| Cow                  | 3    | 50,000     | 150,000         | 1   | 70,000 | 70,000          | 220,000           |
|                      |      |            | 150,000         |     |        | 70,000          | 220000            |