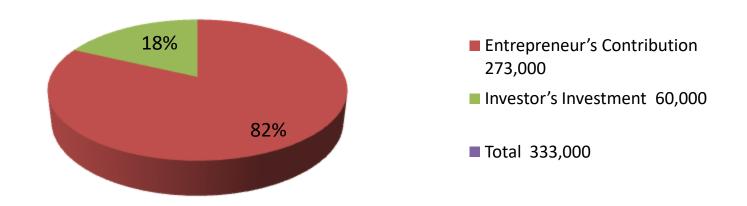

| Proposed Nobin Udyakta Business Info              |   |                                                                                                                                                                                                                                                                                                                                                                                         |  |  |
|---------------------------------------------------|---|-----------------------------------------------------------------------------------------------------------------------------------------------------------------------------------------------------------------------------------------------------------------------------------------------------------------------------------------------------------------------------------------|--|--|
| Business Name                                     | : | SABBIR TELECOM & SERVICING                                                                                                                                                                                                                                                                                                                                                              |  |  |
| Location                                          | : | Nana Mor, Sreepur.                                                                                                                                                                                                                                                                                                                                                                      |  |  |
| Total Investment in BDT                           | : | BDT 3,33,000/-                                                                                                                                                                                                                                                                                                                                                                          |  |  |
| Financing                                         | : | Self BDT 2,73,000(from existing business) 82% Required Investment BDT 60,000 (as equity) 18%                                                                                                                                                                                                                                                                                            |  |  |
| Present salary/drawings from business (estimates) | : | BDT 5,000 Taka.                                                                                                                                                                                                                                                                                                                                                                         |  |  |
| Proposed Salary                                   | : | BDT 5,000 Taka.                                                                                                                                                                                                                                                                                                                                                                         |  |  |
| Size of shop                                      | : | 12 ft. x 10 ft. = 120 Square ft.                                                                                                                                                                                                                                                                                                                                                        |  |  |
| Implementation                                    | : | <ul> <li>The business is planned to be scaled up for investment in Mobile, Charger, Battery, Back Part, Cover, Bikash, DBBL Mobile Banking etc</li> <li>Average gain on sale 30%.</li> <li>The business is operated by entrepreneur. Existing no employee.</li> <li>The place is own.</li> <li>Collects goods from Mawna, Gazipur.</li> <li>Agreed grace period is 3 months.</li> </ul> |  |  |

| Investment Breakdown |      |               |              |      |            |                 |                   |  |  |
|----------------------|------|---------------|--------------|------|------------|-----------------|-------------------|--|--|
| Existing             |      |               |              |      | Proposed   |                 |                   |  |  |
| Particulars          | Qty. | Unit<br>Price | Amount (BDT) | Qty. | Unit Price | Amount<br>(BDT) | Proposed<br>Total |  |  |
| Mobile               | 30   | 1,500         | 45,000       | 30   | 1,500      | 45,000          | 90,000            |  |  |
| Charger              | 80   | 100           | 8,000        | 100  | 100        | 10,000          | 18,000            |  |  |
| Battery              | 300  | 300           | 90,000       | 0    | 0          | 0               | 90,000            |  |  |
| Back Part            | 200  | 100           | 20,000       | 0    | 0          | 0               | 0                 |  |  |
| Cover                | 100  | 100           | 10,000       | 0    | 0          | 0               | 10,000            |  |  |
| Bikash               |      |               | 50,000       | 0    | 0          | 5,000           | 55,000            |  |  |
| DBBL Mobile Banking  |      |               | 30,000       | 0    | 0          | 0               | 30,000            |  |  |
| Others               |      |               | 20,000       | 0    | 0          | 0               | 20,000            |  |  |
|                      |      |               | 273,000      |      |            | 60,000          | 333000            |  |  |