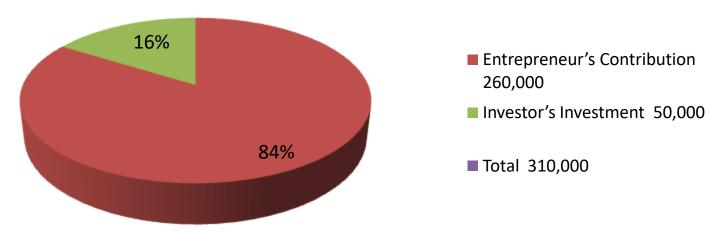

| Proposed Nobin Udyakta Business Info              |   |                                                                                                                                                                                                                                                                                                                                                                             |  |  |  |
|---------------------------------------------------|---|-----------------------------------------------------------------------------------------------------------------------------------------------------------------------------------------------------------------------------------------------------------------------------------------------------------------------------------------------------------------------------|--|--|--|
| Business Name                                     | : | RUPCHAYA DIGITAL STUDIO & VIDEO                                                                                                                                                                                                                                                                                                                                             |  |  |  |
| Location                                          | : | Sreepur Bazar                                                                                                                                                                                                                                                                                                                                                               |  |  |  |
| Total Investment in BDT                           | : | BDT 3,10,000/-                                                                                                                                                                                                                                                                                                                                                              |  |  |  |
| Financing                                         | : | Self BDT 2,60,000(from existing business) 84% Required Investment BDT 50,000 (as equity) 16%                                                                                                                                                                                                                                                                                |  |  |  |
| Present salary/drawings from business (estimates) | : | BDT 5,000 Taka.                                                                                                                                                                                                                                                                                                                                                             |  |  |  |
| Proposed Salary                                   | : | BDT 5,000 Taka.                                                                                                                                                                                                                                                                                                                                                             |  |  |  |
| Size of shop                                      | : | 20 ft. x 10 ft. = 200 Square ft.                                                                                                                                                                                                                                                                                                                                            |  |  |  |
| Implementation                                    | : | <ul> <li>The business is planned to be scaled up for investment in Computer, Scanner, Camera, Printer, Laminating machine, IPS etc</li> <li>Average gain on sale 30%.</li> <li>The business is operated by entrepreneur. Existing no employee.</li> <li>The place is own.</li> <li>Collects goods from Mawna, Gazipur.</li> <li>Agreed grace period is 3 months.</li> </ul> |  |  |  |