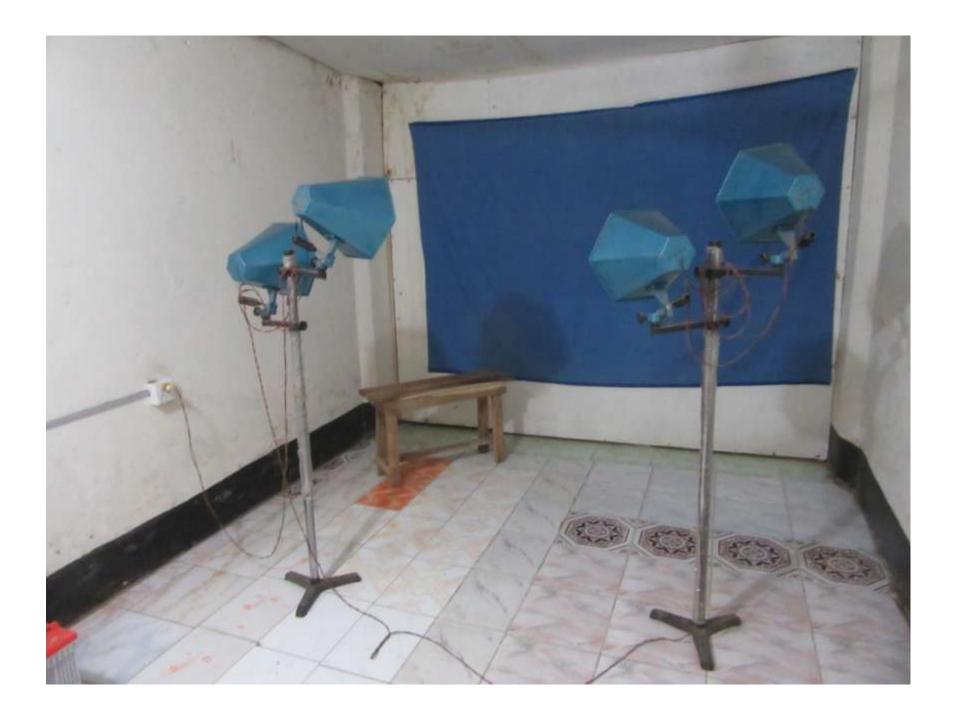

#### Proposed NU Business Name: RUPCHAYA DIGITAL STUDIO & VIDEO

Project identification and prepared by: M H Sweet, Sreepur Unit, Gazipur.

Project verified by: Md. Siddikur Rahman

Grameen Shakti Samajik Byabosha Ltd.

| Proposed Nobin Udyakta Business Info              |   |                                                                                                                                                                                                                                                                                                                                                                             |  |  |  |
|---------------------------------------------------|---|-----------------------------------------------------------------------------------------------------------------------------------------------------------------------------------------------------------------------------------------------------------------------------------------------------------------------------------------------------------------------------|--|--|--|
| Business Name                                     | : | RUPCHAYA DIGITAL STUDIO & VIDEO                                                                                                                                                                                                                                                                                                                                             |  |  |  |
| Location                                          | : | Sreepur Bazar                                                                                                                                                                                                                                                                                                                                                               |  |  |  |
| Total Investment in BDT                           | : | BDT 3,10,000/-                                                                                                                                                                                                                                                                                                                                                              |  |  |  |
| Financing                                         | : | Self BDT 2,60,000(from existing business) 84% Required Investment BDT 50,000 (as equity) 16%                                                                                                                                                                                                                                                                                |  |  |  |
| Present salary/drawings from business (estimates) | : | BDT 5,000 Taka.                                                                                                                                                                                                                                                                                                                                                             |  |  |  |
| Proposed Salary                                   | : | BDT 5,000 Taka.                                                                                                                                                                                                                                                                                                                                                             |  |  |  |
| Size of shop                                      | : | 20 ft. x 10 ft. = 200 Square ft.                                                                                                                                                                                                                                                                                                                                            |  |  |  |
| Implementation                                    | : | <ul> <li>The business is planned to be scaled up for investment in Computer, Scanner, Camera, Printer, Laminating machine, IPS etc</li> <li>Average gain on sale 30%.</li> <li>The business is operated by entrepreneur. Existing no employee.</li> <li>The place is own.</li> <li>Collects goods from Mawna, Gazipur.</li> <li>Agreed grace period is 3 months.</li> </ul> |  |  |  |

## Pictures