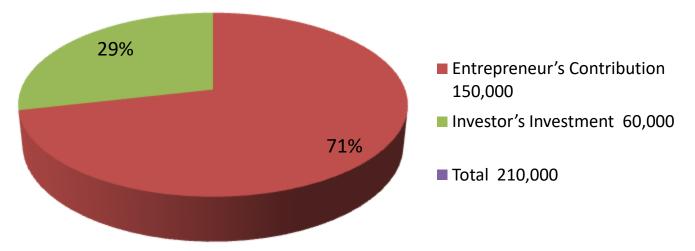

| Investment Breakdown |          |            |         |               |       |        |          |
|----------------------|----------|------------|---------|---------------|-------|--------|----------|
|                      | Proposed |            |         |               |       |        |          |
| Particulars          | Qty.     | Unit Price | Amount  | Qty. Unit Amo |       | Amount | Proposed |
|                      |          |            | (BDT)   |               | Price | (BDT)  | Total    |
| Shirt                | 125      | 400        | 50,000  | 100           | 400   | 40,000 | 90,000   |
| Pant                 | 100      | 500        | 50,000  |               |       | 0      | 50,000   |
| Burkha               | 100      | 250        | 25,000  |               |       | 0      | 25,000   |
| Than                 | 300      | 50         | 15,000  |               |       | 0      | 15,000   |
| Others               |          |            | 10,000  |               |       | 20,000 | 30,000   |
|                      | 625      | 1200       | 150,000 |               |       | 60,000 | 210000   |