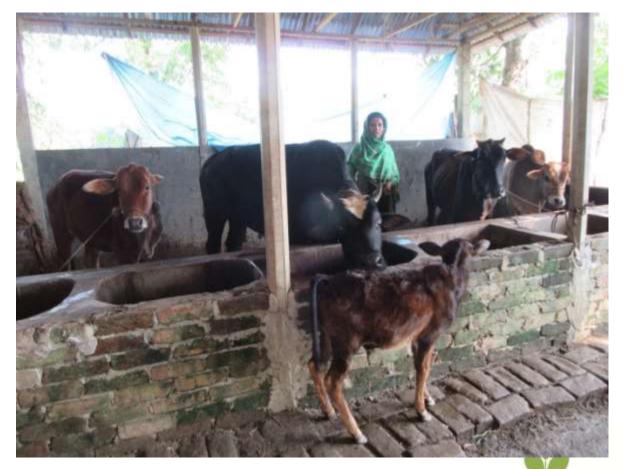

| Proposed Nobin Udyakta Business Info                 |   |                                                                                                                                                                                                                                                                                                                                                                 |  |  |  |
|------------------------------------------------------|---|-----------------------------------------------------------------------------------------------------------------------------------------------------------------------------------------------------------------------------------------------------------------------------------------------------------------------------------------------------------------|--|--|--|
| Business Name                                        | : | NAZMA DAIRY FARM                                                                                                                                                                                                                                                                                                                                                |  |  |  |
| Location                                             | : | Goshinga, Sreepur.                                                                                                                                                                                                                                                                                                                                              |  |  |  |
| Total Investment in BDT                              | : | BDT 2,70,000/-                                                                                                                                                                                                                                                                                                                                                  |  |  |  |
| Financing                                            | : | Self BDT 2,00,000(from existing business) 74%<br>Required Investment BDT 70,000 (as equity) 26%                                                                                                                                                                                                                                                                 |  |  |  |
| Present salary/drawings<br>from business (estimates) | • | BDT 5,000 Taka.                                                                                                                                                                                                                                                                                                                                                 |  |  |  |
| Proposed Salary                                      | : | BDT 5,000 Taka.                                                                                                                                                                                                                                                                                                                                                 |  |  |  |
| Size of shop                                         | : | 10 ft. x 10 ft. = 100 Square ft.                                                                                                                                                                                                                                                                                                                                |  |  |  |
| Implementation                                       | : | <ul> <li>The business is planned to be scaled up for investment in cow rearing</li> <li>Average daily milk production 12 litre and milk price is 60 per litre.</li> <li>The business is operated by entrepreneur. Existing no employee.</li> <li>The shop is own.</li> <li>Collects goods from local area.</li> <li>Agreed grace period is 3 months.</li> </ul> |  |  |  |

Pictures