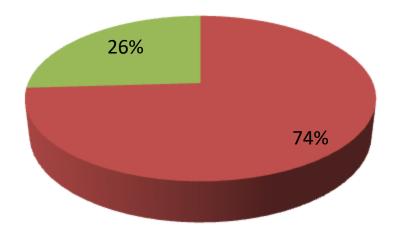

| Proposed Nobin Udyakta Business Info                 |   |                                                                                                                                                                                                                                                                                                                                                                 |  |  |  |
|------------------------------------------------------|---|-----------------------------------------------------------------------------------------------------------------------------------------------------------------------------------------------------------------------------------------------------------------------------------------------------------------------------------------------------------------|--|--|--|
| Business Name                                        | : | NAZMA DAIRY FARM                                                                                                                                                                                                                                                                                                                                                |  |  |  |
| Location                                             | : | Goshinga, Sreepur.                                                                                                                                                                                                                                                                                                                                              |  |  |  |
| Total Investment in BDT                              | : | BDT 2,70,000/-                                                                                                                                                                                                                                                                                                                                                  |  |  |  |
| Financing                                            | : | Self BDT 2,00,000(from existing business) 74%<br>Required Investment BDT 70,000 (as equity) 26%                                                                                                                                                                                                                                                                 |  |  |  |
| Present salary/drawings<br>from business (estimates) | • | BDT 5,000 Taka.                                                                                                                                                                                                                                                                                                                                                 |  |  |  |
| Proposed Salary                                      | : | BDT 5,000 Taka.                                                                                                                                                                                                                                                                                                                                                 |  |  |  |
| Size of shop                                         | : | 10 ft. x 10 ft. = 100 Square ft.                                                                                                                                                                                                                                                                                                                                |  |  |  |
| Implementation                                       | : | <ul> <li>The business is planned to be scaled up for investment in cow rearing</li> <li>Average daily milk production 12 litre and milk price is 60 per litre.</li> <li>The business is operated by entrepreneur. Existing no employee.</li> <li>The shop is own.</li> <li>Collects goods from local area.</li> <li>Agreed grace period is 3 months.</li> </ul> |  |  |  |