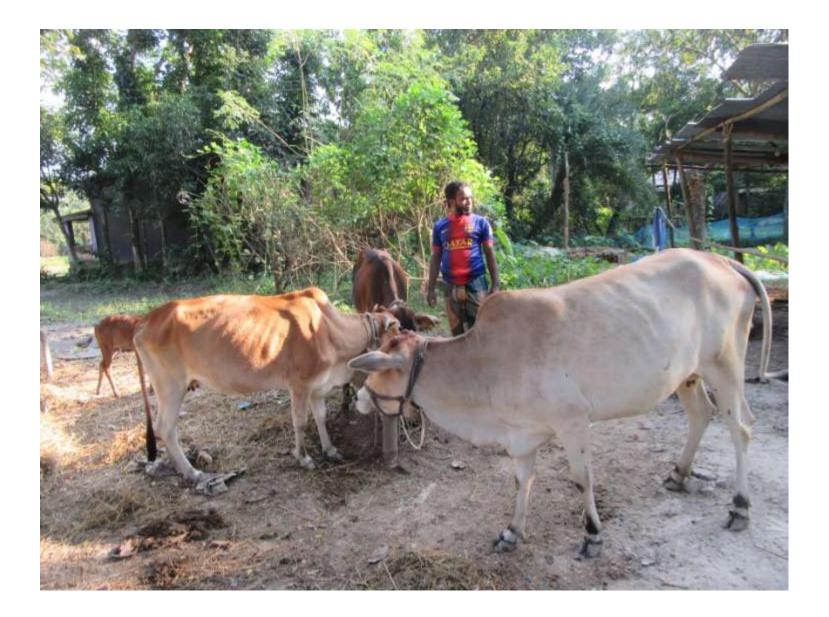

| Proposed Nobin Udyakta Business Info                 |   |                                                                                                                                                                                                                                                                                                                                                                  |  |  |
|------------------------------------------------------|---|------------------------------------------------------------------------------------------------------------------------------------------------------------------------------------------------------------------------------------------------------------------------------------------------------------------------------------------------------------------|--|--|
| Business Name                                        | : | AKTER DAIRY FARM                                                                                                                                                                                                                                                                                                                                                 |  |  |
| Location                                             | : | North Sreepur.                                                                                                                                                                                                                                                                                                                                                   |  |  |
| Total Investment in BDT                              | : | BDT 2,80,000/-                                                                                                                                                                                                                                                                                                                                                   |  |  |
| Financing                                            | : | Self BDT 2,00,000(from existing business) 71%<br>Required Investment BDT 80,000 (as equity) 29%                                                                                                                                                                                                                                                                  |  |  |
| Present salary/drawings<br>from business (estimates) | • | BDT 5,000 Taka.                                                                                                                                                                                                                                                                                                                                                  |  |  |
| Proposed Salary                                      | : | BDT 5,000 Taka.                                                                                                                                                                                                                                                                                                                                                  |  |  |
| Size of shop                                         | : | 20 ft. x 10 ft. = 200 Square ft.                                                                                                                                                                                                                                                                                                                                 |  |  |
| Implementation                                       | : | <ul> <li>The business is planned to be scaled up for investment in cow rearing</li> <li>Average daily milk production 10 litre and milk price is 60 per litre.</li> <li>The business is operated by entrepreneur. Existing no employee.</li> <li>The place is own.</li> <li>Collects goods from local area.</li> <li>Agreed grace period is 3 months.</li> </ul> |  |  |

Pictures