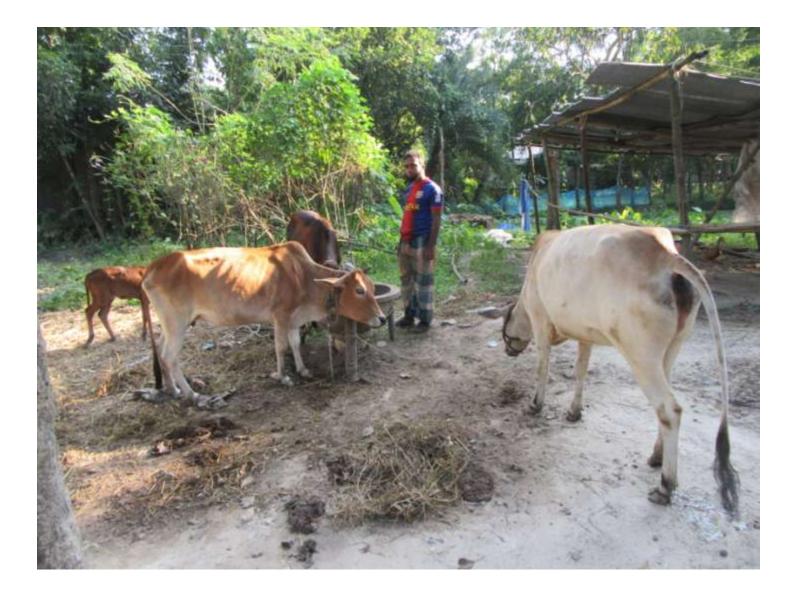

| Proposed Nobin Udyakta Business Info                 |   |                                                                                                                                                                                                                                                                                                                                                                  |  |  |
|------------------------------------------------------|---|------------------------------------------------------------------------------------------------------------------------------------------------------------------------------------------------------------------------------------------------------------------------------------------------------------------------------------------------------------------|--|--|
| Business Name                                        | : | AKTER DAIRY FARM                                                                                                                                                                                                                                                                                                                                                 |  |  |
| Location                                             | : | North Sreepur.                                                                                                                                                                                                                                                                                                                                                   |  |  |
| Total Investment in BDT                              | : | BDT 2,80,000/-                                                                                                                                                                                                                                                                                                                                                   |  |  |
| Financing                                            | : | Self BDT 2,00,000(from existing business) 71%<br>Required Investment BDT 80,000 (as equity) 29%                                                                                                                                                                                                                                                                  |  |  |
| Present salary/drawings<br>from business (estimates) | • | BDT 5,000 Taka.                                                                                                                                                                                                                                                                                                                                                  |  |  |
| Proposed Salary                                      | : | BDT 5,000 Taka.                                                                                                                                                                                                                                                                                                                                                  |  |  |
| Size of shop                                         | : | 20 ft. x 10 ft. = 200 Square ft.                                                                                                                                                                                                                                                                                                                                 |  |  |
| Implementation                                       | : | <ul> <li>The business is planned to be scaled up for investment in cow rearing</li> <li>Average daily milk production 10 litre and milk price is 60 per litre.</li> <li>The business is operated by entrepreneur. Existing no employee.</li> <li>The place is own.</li> <li>Collects goods from local area.</li> <li>Agreed grace period is 3 months.</li> </ul> |  |  |

Pictures