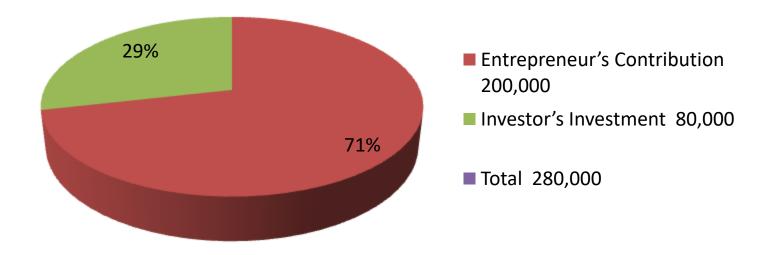

| Proposed Nobin Udyakta Business Info                 |   |                                                                                                                                                                                                                                                                                                                                                                  |  |  |
|------------------------------------------------------|---|------------------------------------------------------------------------------------------------------------------------------------------------------------------------------------------------------------------------------------------------------------------------------------------------------------------------------------------------------------------|--|--|
| Business Name                                        | : | AKTER DAIRY FARM                                                                                                                                                                                                                                                                                                                                                 |  |  |
| Location                                             | : | North Sreepur.                                                                                                                                                                                                                                                                                                                                                   |  |  |
| Total Investment in BDT                              | : | BDT 2,80,000/-                                                                                                                                                                                                                                                                                                                                                   |  |  |
| Financing                                            | : | Self BDT 2,00,000(from existing business) 71%<br>Required Investment BDT 80,000 (as equity) 29%                                                                                                                                                                                                                                                                  |  |  |
| Present salary/drawings<br>from business (estimates) | • | BDT 5,000 Taka.                                                                                                                                                                                                                                                                                                                                                  |  |  |
| Proposed Salary                                      | : | BDT 5,000 Taka.                                                                                                                                                                                                                                                                                                                                                  |  |  |
| Size of shop                                         | : | 20 ft. x 10 ft. = 200 Square ft.                                                                                                                                                                                                                                                                                                                                 |  |  |
| Implementation                                       | : | <ul> <li>The business is planned to be scaled up for investment in cow rearing</li> <li>Average daily milk production 10 litre and milk price is 60 per litre.</li> <li>The business is operated by entrepreneur. Existing no employee.</li> <li>The place is own.</li> <li>Collects goods from local area.</li> <li>Agreed grace period is 3 months.</li> </ul> |  |  |

| Investment Breakdown |      |               |                 |          |        |                 |                   |
|----------------------|------|---------------|-----------------|----------|--------|-----------------|-------------------|
| Existing             |      |               |                 | Proposed |        |                 |                   |
| Particulars          | Qty. | Unit<br>Price | Amount<br>(BDT) | Qty.     |        | Amount<br>(BDT) | Proposed<br>Total |
| Cow                  | 5    | 40,000        | 200,000         | 1        | 80,000 | 80,000          | 280,000           |
|                      |      |               | 200,000         |          |        | 80,000          | 280000            |