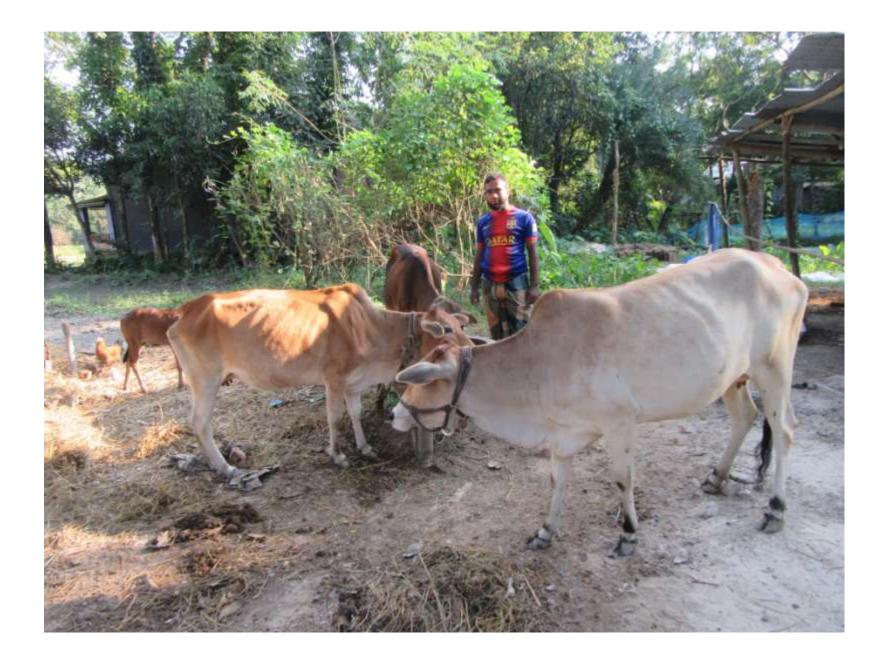

| Proposed Nobin Udyakta Business Info                 |   |                                                                                                                                                                                                                                                                                                                                                                  |  |  |
|------------------------------------------------------|---|------------------------------------------------------------------------------------------------------------------------------------------------------------------------------------------------------------------------------------------------------------------------------------------------------------------------------------------------------------------|--|--|
| Business Name                                        | : | AKTER DAIRY FARM                                                                                                                                                                                                                                                                                                                                                 |  |  |
| Location                                             | : | North Sreepur.                                                                                                                                                                                                                                                                                                                                                   |  |  |
| Total Investment in BDT                              | : | BDT 2,80,000/-                                                                                                                                                                                                                                                                                                                                                   |  |  |
| Financing                                            | : | Self BDT 2,00,000(from existing business) 71%<br>Required Investment BDT 80,000 (as equity) 29%                                                                                                                                                                                                                                                                  |  |  |
| Present salary/drawings<br>from business (estimates) | • | BDT 5,000 Taka.                                                                                                                                                                                                                                                                                                                                                  |  |  |
| Proposed Salary                                      | : | BDT 5,000 Taka.                                                                                                                                                                                                                                                                                                                                                  |  |  |
| Size of shop                                         | : | 20 ft. x 10 ft. = 200 Square ft.                                                                                                                                                                                                                                                                                                                                 |  |  |
| Implementation                                       | : | <ul> <li>The business is planned to be scaled up for investment in cow rearing</li> <li>Average daily milk production 10 litre and milk price is 60 per litre.</li> <li>The business is operated by entrepreneur. Existing no employee.</li> <li>The place is own.</li> <li>Collects goods from local area.</li> <li>Agreed grace period is 3 months.</li> </ul> |  |  |

Pictures