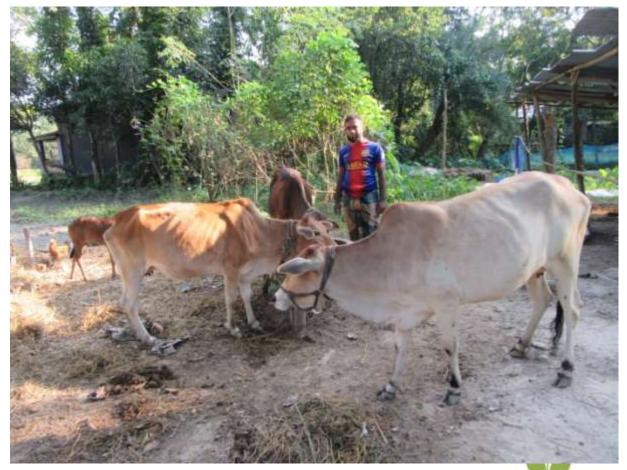

| Proposed Nobin Udyakta Business Info                 |   |                                                                                                                                                                                                                                                                                                                                                                  |  |  |
|------------------------------------------------------|---|------------------------------------------------------------------------------------------------------------------------------------------------------------------------------------------------------------------------------------------------------------------------------------------------------------------------------------------------------------------|--|--|
| Business Name                                        | : | AKTER DAIRY FARM                                                                                                                                                                                                                                                                                                                                                 |  |  |
| Location                                             | : | North Sreepur.                                                                                                                                                                                                                                                                                                                                                   |  |  |
| Total Investment in BDT                              | : | BDT 2,80,000/-                                                                                                                                                                                                                                                                                                                                                   |  |  |
| Financing                                            | : | Self BDT 2,00,000(from existing business) 71%<br>Required Investment BDT 80,000 (as equity) 29%                                                                                                                                                                                                                                                                  |  |  |
| Present salary/drawings<br>from business (estimates) | • | BDT 5,000 Taka.                                                                                                                                                                                                                                                                                                                                                  |  |  |
| Proposed Salary                                      | : | BDT 5,000 Taka.                                                                                                                                                                                                                                                                                                                                                  |  |  |
| Size of shop                                         | : | 20 ft. x 10 ft. = 200 Square ft.                                                                                                                                                                                                                                                                                                                                 |  |  |
| Implementation                                       | : | <ul> <li>The business is planned to be scaled up for investment in cow rearing</li> <li>Average daily milk production 10 litre and milk price is 60 per litre.</li> <li>The business is operated by entrepreneur. Existing no employee.</li> <li>The place is own.</li> <li>Collects goods from local area.</li> <li>Agreed grace period is 3 months.</li> </ul> |  |  |

Pictures