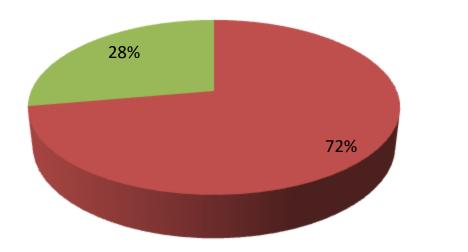

| Proposed Nobin Udyokta Business Info                 |   |                                                                                                                                                                                                                                                                                                                                               |  |  |  |
|------------------------------------------------------|---|-----------------------------------------------------------------------------------------------------------------------------------------------------------------------------------------------------------------------------------------------------------------------------------------------------------------------------------------------|--|--|--|
| Business Name                                        | : | SHOHAN STORE                                                                                                                                                                                                                                                                                                                                  |  |  |  |
| Location                                             | : | kumunbazar, Gazipur sadar,Gazipur                                                                                                                                                                                                                                                                                                             |  |  |  |
| Total Investment in BDT                              | : | BDT 180,000/-                                                                                                                                                                                                                                                                                                                                 |  |  |  |
| Financing                                            | : | Self BDT 130000/- (from existing business) 72%                                                                                                                                                                                                                                                                                                |  |  |  |
|                                                      |   | Required Investment BDT 50,000/- (as equity)28 %                                                                                                                                                                                                                                                                                              |  |  |  |
| Present salary/drawings<br>from business (estimates) | : | BDT 5,000                                                                                                                                                                                                                                                                                                                                     |  |  |  |
| Proposed Salary                                      | : | BDT 5,000                                                                                                                                                                                                                                                                                                                                     |  |  |  |
| Size of shop                                         | : | 10 ft x 10 ft= 100 square ft                                                                                                                                                                                                                                                                                                                  |  |  |  |
| Implementation                                       | : | <ul> <li>The business is planned to be scaled up by investment in goods like<br/>–Grossaries item,e.t.c.</li> <li>Average 15% gain on sales.</li> <li>The business is operating by entrepreneur. Existing no employee.</li> <li>The shop is Owned.</li> <li>Collects goods from Gazipur.</li> <li>Agreed grace period is 3 months.</li> </ul> |  |  |  |