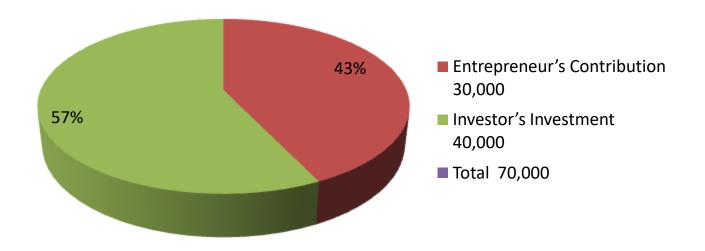

| Proposed Nobin Udyokta Business Info              |   |                                                                                                                                                                                                                                                                           |  |  |  |
|---------------------------------------------------|---|---------------------------------------------------------------------------------------------------------------------------------------------------------------------------------------------------------------------------------------------------------------------------|--|--|--|
| Business Name                                     | : | SHAFIKUL TURKY FARM                                                                                                                                                                                                                                                       |  |  |  |
| Location                                          | : | -                                                                                                                                                                                                                                                                         |  |  |  |
| Total Investment in BDT                           | : | BDT 70,000/-                                                                                                                                                                                                                                                              |  |  |  |
| Financing                                         | : | Self BDT 30000/- (from existing business) 57% Required Investment BDT 40,000/- (as equity) 43%                                                                                                                                                                            |  |  |  |
| Present salary/drawings from business (estimates) | : | BDT 5,000                                                                                                                                                                                                                                                                 |  |  |  |
| Proposed Salary                                   | : | BDT 5,000                                                                                                                                                                                                                                                                 |  |  |  |
| Size of shop                                      | : | 12ft x 10ft= 120 square ft                                                                                                                                                                                                                                                |  |  |  |
| Implementation                                    | : | <ul> <li>The business is planned to be scaled up by investment in goods like         <ul> <li>Cow.</li> </ul> </li> <li>The business is operating by entrepreneur. Existing no employee.</li> <li>The Farm is owned.</li> <li>Agreed grace period is 3 months.</li> </ul> |  |  |  |

| Investment Breakdown |        |      |                 |     |      |                 |                   |
|----------------------|--------|------|-----------------|-----|------|-----------------|-------------------|
|                      | Existi | ng   | Proposed        |     |      |                 |                   |
| Particulars          | ' '    |      | Amount<br>(BDT) | ' ' |      | Amount<br>(BDT) | Proposed<br>Total |
| turky                | 30     | 1000 | 30000           | 40  | 1000 | 40,000          | 70,000            |
|                      | 30     | 1000 | 30,000          | 40  | 1000 | 40,000          | 70000             |