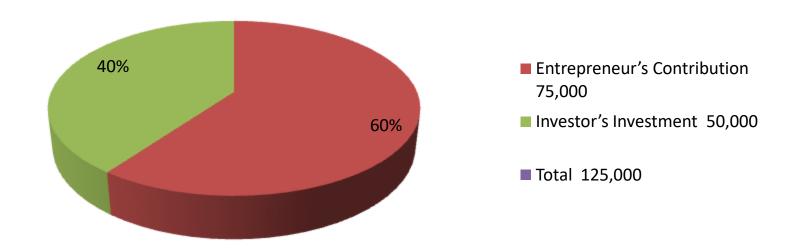

| Proposed Nobin Udyokta Business Info              |   |                                                                                                                                                                                                                                                                           |  |  |  |
|---------------------------------------------------|---|---------------------------------------------------------------------------------------------------------------------------------------------------------------------------------------------------------------------------------------------------------------------------|--|--|--|
| Business Name                                     | : | SHATHY DAIRY FARM                                                                                                                                                                                                                                                         |  |  |  |
| Location                                          | : | -                                                                                                                                                                                                                                                                         |  |  |  |
| Total Investment in BDT                           | : | BDT 125,000/-                                                                                                                                                                                                                                                             |  |  |  |
| Financing                                         | : | Self BDT 75000/- (from existing business) 60% Required Investment BDT 50,000/- (as equity) 40%                                                                                                                                                                            |  |  |  |
| Present salary/drawings from business (estimates) | : | BDT 5,000                                                                                                                                                                                                                                                                 |  |  |  |
| Proposed Salary                                   | : | BDT 5,000                                                                                                                                                                                                                                                                 |  |  |  |
| Size of shop                                      | : | 12ft x 10ft= 120 square ft                                                                                                                                                                                                                                                |  |  |  |
| Implementation                                    | : | <ul> <li>The business is planned to be scaled up by investment in goods like         <ul> <li>Cow.</li> </ul> </li> <li>The business is operating by entrepreneur. Existing no employee.</li> <li>The Farm is owned.</li> <li>Agreed grace period is 3 months.</li> </ul> |  |  |  |

| Investment Breakdown |         |               |                 |     |       |        |                   |
|----------------------|---------|---------------|-----------------|-----|-------|--------|-------------------|
|                      | Existii | ng            | Proposed        |     |       |        |                   |
| Particulars          | Qty.    | Unit<br>Price | Amount<br>(BDT) | ` ' |       |        | Proposed<br>Total |
| cow                  | 3       | 25000         | 75000           | 1   | 50000 | 50,000 | 125,000           |
|                      | 3       | 25000         | 75,000          | 1   | 50000 | 50,000 | 125000            |