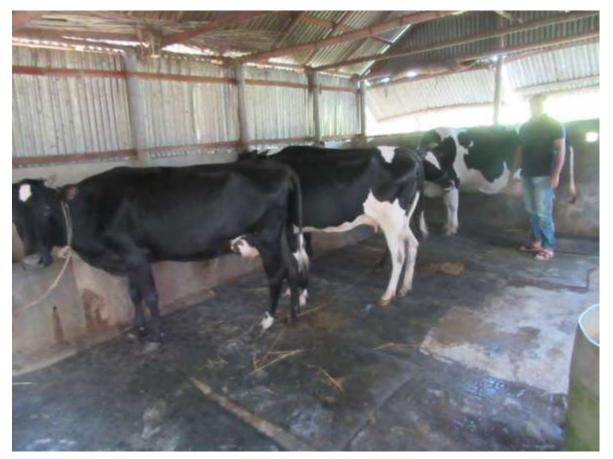

#### Proposed NU Business Name: RANA DAIRY FARM



Project identification and prepared by: MD.Habibullah Kaliganj,Gazipur

Project verified by: Md. Siddikur Rahman



Grameen Shakti Samajik Byabosha Ltd.

| Brief Bio of The Proposed Nobin Udyokta                                                                                                                                       |       |                                                                                                                                                                                                                                                                 |  |  |  |
|-------------------------------------------------------------------------------------------------------------------------------------------------------------------------------|-------|------