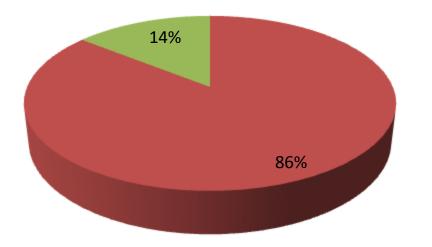

| Proposed Nobin Udyokta Business Info                 |   |                                                                                                                                                                                                                                                   |  |  |
|------------------------------------------------------|---|---------------------------------------------------------------------------------------------------------------------------------------------------------------------------------------------------------------------------------------------------|--|--|
| Business Name                                        | : | RANA DAIRY FARM                                                                                                                                                                                                                                   |  |  |
| Location                                             | : | -                                                                                                                                                                                                                                                 |  |  |
| Total Investment in BDT                              | : | BDT 700,000/-                                                                                                                                                                                                                                     |  |  |
| Financing                                            | : | Self BDT 600000/- (from existing business) 86%<br>Required Investment BDT 100,000/- (as equity) 14%                                                                                                                                               |  |  |
| Present salary/drawings<br>from business (estimates) | : | BDT 5,000                                                                                                                                                                                                                                         |  |  |
| Proposed Salary                                      | : | BDT 5,000                                                                                                                                                                                                                                         |  |  |
| Size of shop                                         | : | 12ft x 10ft= 120 square ft                                                                                                                                                                                                                        |  |  |
| Implementation                                       | : | <ul> <li>The business is planned to be scaled up by investment in goods like<br/>-Cow.</li> <li>The business is operating by entrepreneur. Existing no employee.</li> <li>The Farm is owned.</li> <li>Agreed grace period is 3 months.</li> </ul> |  |  |

| Investment Breakdown |          |               |                 |   |               |         |                   |
|----------------------|----------|---------------|-----------------|---|---------------|---------|-------------------|
|                      | Proposed |               |                 |   |               |         |                   |
| Particulars          | Qty.     | Unit<br>Price | Amount<br>(BDT) |   | Unit<br>Price |         | Proposed<br>Total |
| cow                  | 4        | 150000        | 600000          | 1 | 100000        | 100,000 | 700,000           |
|                      | 4        | 150000        | 600,000         | 1 | 100000        | 100,000 | 700000            |