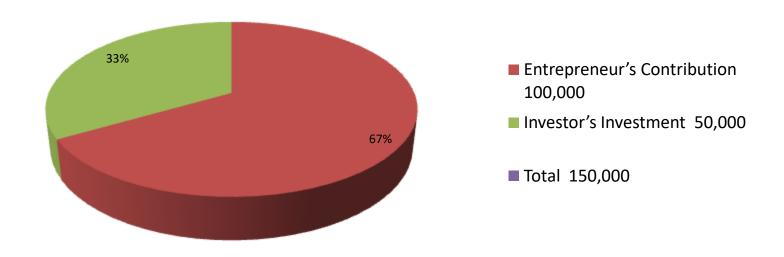

| Investment Breakdown |        |        |                 |     |       |                 |                   |
|----------------------|--------|--------|-----------------|-----|-------|-----------------|-------------------|
|                      | Existi | ng     | Proposed        |     |       |                 |                   |
| Particulars          | Qty.   |        | Amount<br>(BDT) | ` ' |       | Amount<br>(BDT) | Proposed<br>Total |
| cow                  | 1      | 100000 | 100000          | 1   | 50000 | 50,000          | 150,000           |
|                      | 1      | 100000 | 100,000         | 1   | 50000 | 50,000          | 150000            |