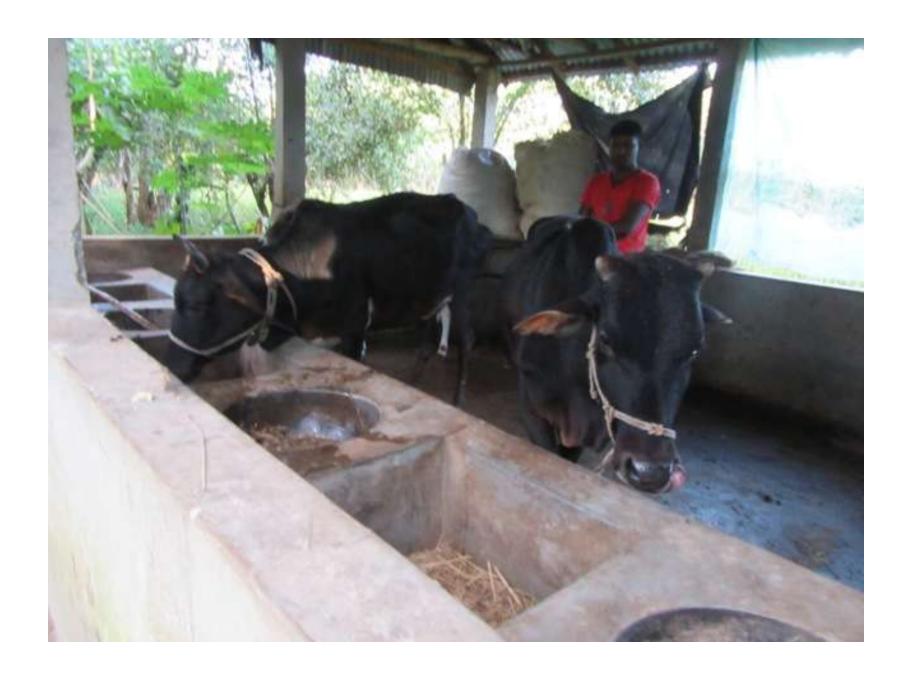

| Proposed Nobin Udyokta Business Info              |   |                                                                                                                                                                                                                                                                                                                                  |  |  |  |
|---------------------------------------------------|---|----------------------------------------------------------------------------------------------------------------------------------------------------------------------------------------------------------------------------------------------------------------------------------------------------------------------------------|--|--|--|
| Business Name                                     | : | BIPLOB DAIRY FARM                                                                                                                                                                                                                                                                                                                |  |  |  |
| Location                                          |   | Amraid, Kapasia.                                                                                                                                                                                                                                                                                                                 |  |  |  |
| Total Investment in BDT                           | : | BDT 2,40,000/-                                                                                                                                                                                                                                                                                                                   |  |  |  |
| Financing                                         | : | Self BDT 180,000/- (from existing business) 75% Required Investment BDT 60,000/- (as equity) 25%                                                                                                                                                                                                                                 |  |  |  |
| Present salary/drawings from business (estimates) | • | BDT 5,000/-                                                                                                                                                                                                                                                                                                                      |  |  |  |
| Proposed Salary                                   | : | BDT 5,000/-                                                                                                                                                                                                                                                                                                                      |  |  |  |
| Size of Farm                                      | : | 25ft x 10 ft= 250 square ft                                                                                                                                                                                                                                                                                                      |  |  |  |
| Implementation                                    | : | <ul> <li>He has two cows, two calf in his farm.</li> <li>Average daily milk production is 07 liter and milk price is BDT 50/</li> <li>The business is operated by entrepreneur. Existing no employee.</li> <li>The farm is owned.</li> <li>Collects cows from Amraid Bazar.</li> <li>Agreed grace period is 3 months.</li> </ul> |  |  |  |

# Pictures