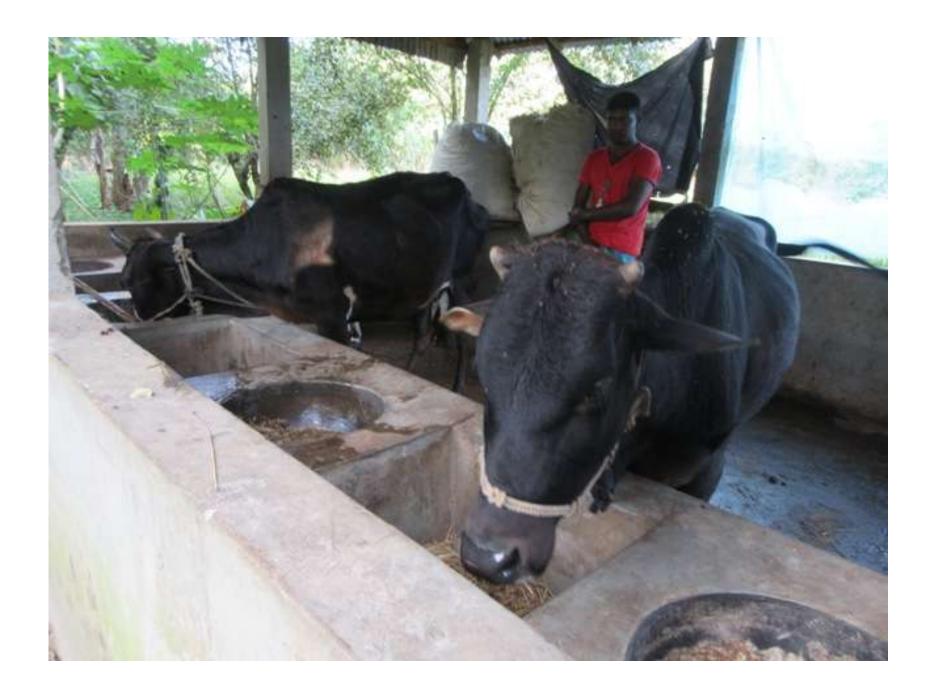

| Proposed Nobin Udyokta Business Info              |   |                                                                                                                                                                                                                                                                                                                                  |  |  |  |
|---------------------------------------------------|---|----------------------------------------------------------------------------------------------------------------------------------------------------------------------------------------------------------------------------------------------------------------------------------------------------------------------------------|--|--|--|
| Business Name                                     | : | BIPLOB DAIRY FARM                                                                                                                                                                                                                                                                                                                |  |  |  |
| Location                                          |   | Amraid, Kapasia.                                                                                                                                                                                                                                                                                                                 |  |  |  |
| Total Investment in BDT                           | : | BDT 2,40,000/-                                                                                                                                                                                                                                                                                                                   |  |  |  |
| Financing                                         | : | Self BDT 180,000/- (from existing business) 75% Required Investment BDT 60,000/- (as equity) 25%                                                                                                                                                                                                                                 |  |  |  |
| Present salary/drawings from business (estimates) | • | BDT 5,000/-                                                                                                                                                                                                                                                                                                                      |  |  |  |
| Proposed Salary                                   | : | BDT 5,000/-                                                                                                                                                                                                                                                                                                                      |  |  |  |
| Size of Farm                                      | : | 25ft x 10 ft= 250 square ft                                                                                                                                                                                                                                                                                                      |  |  |  |
| Implementation                                    | : | <ul> <li>He has two cows, two calf in his farm.</li> <li>Average daily milk production is 07 liter and milk price is BDT 50/</li> <li>The business is operated by entrepreneur. Existing no employee.</li> <li>The farm is owned.</li> <li>Collects cows from Amraid Bazar.</li> <li>Agreed grace period is 3 months.</li> </ul> |  |  |  |