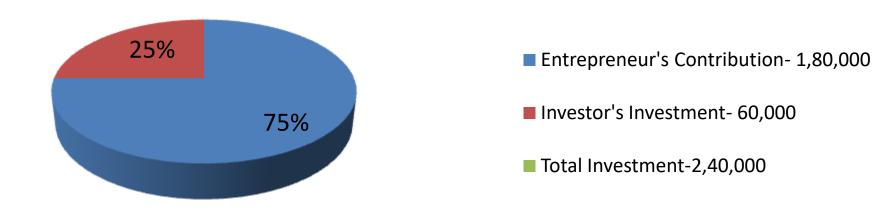

| Proposed Nobin Udyokta Business Info              |   |                                                                                                                                                                                                                                                                                                                                  |  |  |  |
|---------------------------------------------------|---|----------------------------------------------------------------------------------------------------------------------------------------------------------------------------------------------------------------------------------------------------------------------------------------------------------------------------------|--|--|--|
| Business Name                                     | : | BIPLOB DAIRY FARM                                                                                                                                                                                                                                                                                                                |  |  |  |
| Location                                          |   | Amraid, Kapasia.                                                                                                                                                                                                                                                                                                                 |  |  |  |
| Total Investment in BDT                           | : | BDT 2,40,000/-                                                                                                                                                                                                                                                                                                                   |  |  |  |
| Financing                                         | : | Self BDT 180,000/- (from existing business) 75% Required Investment BDT 60,000/- (as equity) 25%                                                                                                                                                                                                                                 |  |  |  |
| Present salary/drawings from business (estimates) | • | BDT 5,000/-                                                                                                                                                                                                                                                                                                                      |  |  |  |
| Proposed Salary                                   | : | BDT 5,000/-                                                                                                                                                                                                                                                                                                                      |  |  |  |
| Size of Farm                                      | : | 25ft x 10 ft= 250 square ft                                                                                                                                                                                                                                                                                                      |  |  |  |
| Implementation                                    | : | <ul> <li>He has two cows, two calf in his farm.</li> <li>Average daily milk production is 07 liter and milk price is BDT 50/</li> <li>The business is operated by entrepreneur. Existing no employee.</li> <li>The farm is owned.</li> <li>Collects cows from Amraid Bazar.</li> <li>Agreed grace period is 3 months.</li> </ul> |  |  |  |

| Investment Breakdown |      |                   |          |         |                |        |          |
|----------------------|------|-------------------|----------|---------|----------------|--------|----------|
|                      | Exis | ting              |          | Propose | Proposed       |        |          |
| Particulars          | Qty. | <b>Unit Price</b> | Amount   | Qty.    | Qty. Unit Amou |        | Total    |
|                      |      |                   | (BDT)    |         | Price          | (BDT)  |          |
| Cow                  | 2    | 60,000            | 1,20,000 | 1       | 60,000         | 60,000 | 180,000  |
| Calf                 | 2    | 30,000            | 60,000   |         |                |        | 60,000   |
| Total                | 4    |                   | 180,000  | 1       |                | 60,000 | 2,40,000 |