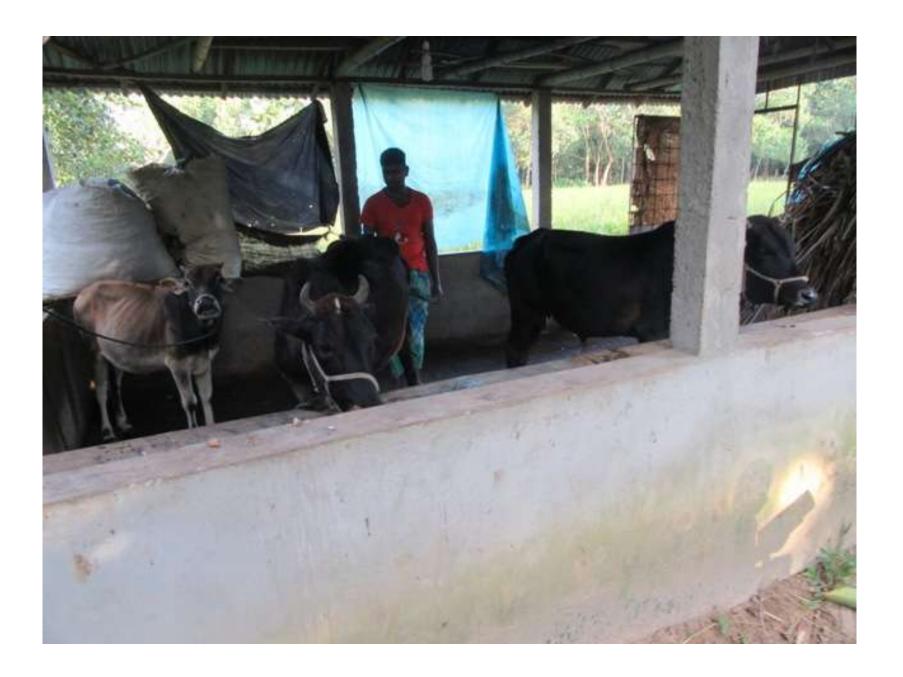

| Proposed Nobin Udyokta Business Info              |   |                                                                                                                                                                                                                                                                                                                                  |  |  |  |
|---------------------------------------------------|---|----------------------------------------------------------------------------------------------------------------------------------------------------------------------------------------------------------------------------------------------------------------------------------------------------------------------------------|--|--|--|
| Business Name                                     | : | BIPLOB DAIRY FARM                                                                                                                                                                                                                                                                                                                |  |  |  |
| Location                                          |   | Amraid, Kapasia.                                                                                                                                                                                                                                                                                                                 |  |  |  |
| Total Investment in BDT                           | : | BDT 2,40,000/-                                                                                                                                                                                                                                                                                                                   |  |  |  |
| Financing                                         | : | Self BDT 180,000/- (from existing business) 75% Required Investment BDT 60,000/- (as equity) 25%                                                                                                                                                                                                                                 |  |  |  |
| Present salary/drawings from business (estimates) | • | BDT 5,000/-                                                                                                                                                                                                                                                                                                                      |  |  |  |
| Proposed Salary                                   | : | BDT 5,000/-                                                                                                                                                                                                                                                                                                                      |  |  |  |
| Size of Farm                                      | : | 25ft x 10 ft= 250 square ft                                                                                                                                                                                                                                                                                                      |  |  |  |
| Implementation                                    | : | <ul> <li>He has two cows, two calf in his farm.</li> <li>Average daily milk production is 07 liter and milk price is BDT 50/</li> <li>The business is operated by entrepreneur. Existing no employee.</li> <li>The farm is owned.</li> <li>Collects cows from Amraid Bazar.</li> <li>Agreed grace period is 3 months.</li> </ul> |  |  |  |