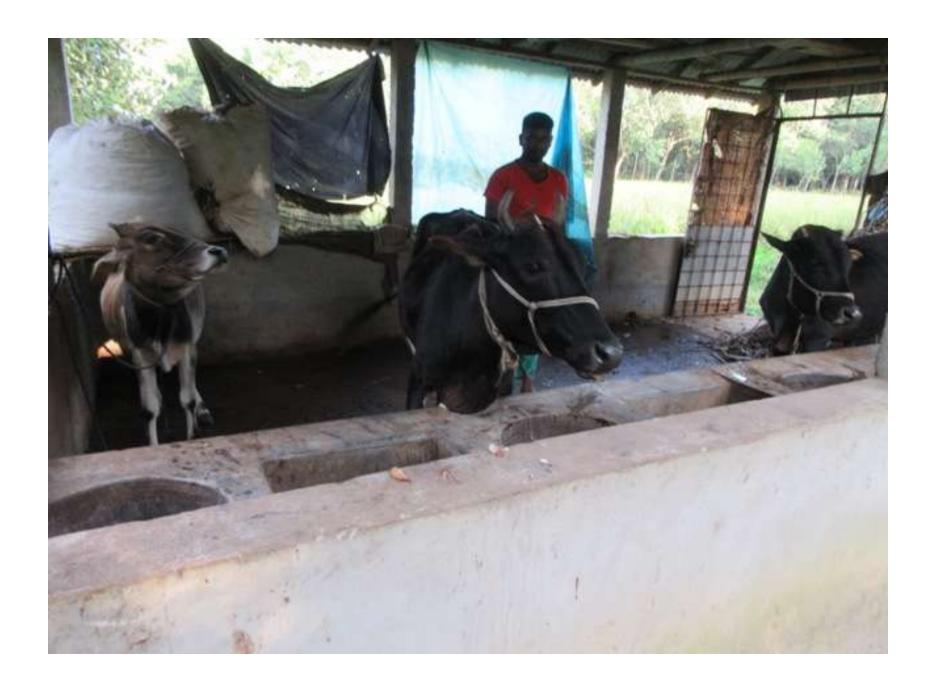

| Proposed Nobin Udyokta Business Info              |   |                                                                                                                                                                                                                                                                                                                                  |  |  |  |
|---------------------------------------------------|---|----------------------------------------------------------------------------------------------------------------------------------------------------------------------------------------------------------------------------------------------------------------------------------------------------------------------------------|--|--|--|
| Business Name                                     | : | BIPLOB DAIRY FARM                                                                                                                                                                                                                                                                                                                |  |  |  |
| Location                                          |   | Amraid, Kapasia.                                                                                                                                                                                                                                                                                                                 |  |  |  |
| Total Investment in BDT                           | : | BDT 2,40,000/-                                                                                                                                                                                                                                                                                                                   |  |  |  |
| Financing                                         | : | Self BDT 180,000/- (from existing business) 75% Required Investment BDT 60,000/- (as equity) 25%                                                                                                                                                                                                                                 |  |  |  |
| Present salary/drawings from business (estimates) | • | BDT 5,000/-                                                                                                                                                                                                                                                                                                                      |  |  |  |
| Proposed Salary                                   | : | BDT 5,000/-                                                                                                                                                                                                                                                                                                                      |  |  |  |
| Size of Farm                                      | : | 25ft x 10 ft= 250 square ft                                                                                                                                                                                                                                                                                                      |  |  |  |
| Implementation                                    | : | <ul> <li>He has two cows, two calf in his farm.</li> <li>Average daily milk production is 07 liter and milk price is BDT 50/</li> <li>The business is operated by entrepreneur. Existing no employee.</li> <li>The farm is owned.</li> <li>Collects cows from Amraid Bazar.</li> <li>Agreed grace period is 3 months.</li> </ul> |  |  |  |

# Pictures