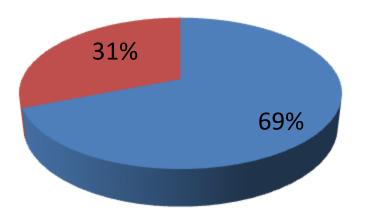

| Proposed Nobin Udyokta Business Info                 |   |                                                                                                                                                                                                                                                                                                                                    |  |  |  |
|------------------------------------------------------|---|------------------------------------------------------------------------------------------------------------------------------------------------------------------------------------------------------------------------------------------------------------------------------------------------------------------------------------|--|--|--|
| Business Name                                        | : | JUWEL DAIRY FARM                                                                                                                                                                                                                                                                                                                   |  |  |  |
| Location                                             |   | Amraid, Dokkhin Para.                                                                                                                                                                                                                                                                                                              |  |  |  |
| Total Investment in BDT                              | : | BDT 1,60,000/-                                                                                                                                                                                                                                                                                                                     |  |  |  |
| Financing                                            | : | Self BDT 1,10,000/- (from existing business) 69%<br>Required Investment BDT 50,000/- (as equity) 31%                                                                                                                                                                                                                               |  |  |  |
| Present salary/drawings<br>from business (estimates) | : | BDT 4,000/-                                                                                                                                                                                                                                                                                                                        |  |  |  |
| Proposed Salary                                      | : | BDT 4,000/-                                                                                                                                                                                                                                                                                                                        |  |  |  |
| Size of Farm                                         | : | 08 ft x 08 ft= 64 squares ft                                                                                                                                                                                                                                                                                                       |  |  |  |
| Implementation                                       | : | <ul> <li>He has one cows, two calves in his farm.</li> <li>Average daily milk production is 06 liter and milk price is BDT 60/</li> <li>The business is operated by entrepreneur. Existing no employee.</li> <li>The farm is owned.</li> <li>Collects cows from Amraid Bazer.</li> <li>Agreed grace period is 3 months.</li> </ul> |  |  |  |