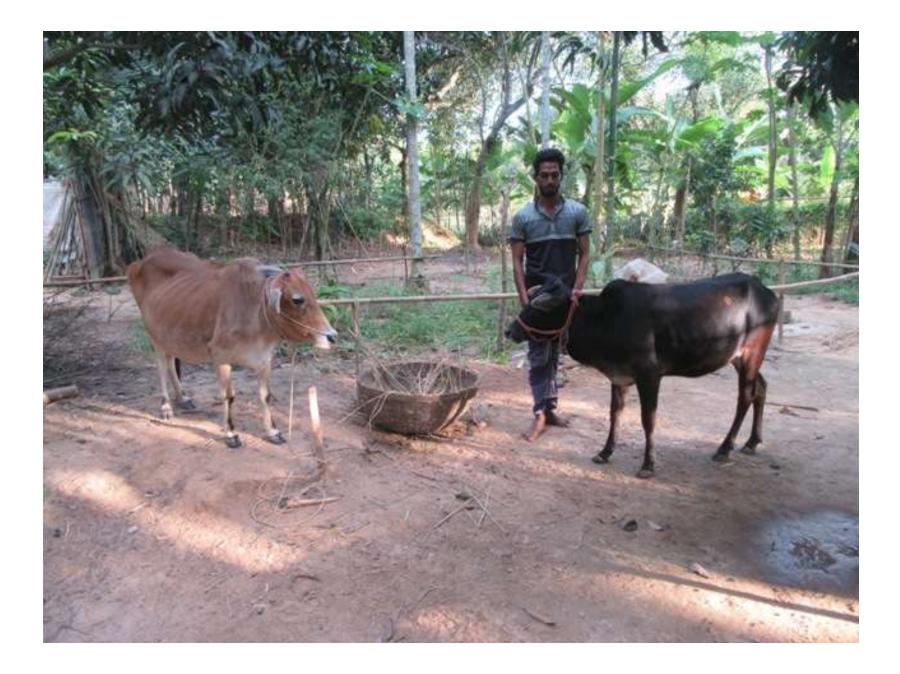

| Proposed Nobin Udyokta Business Info                 |   |                                                                                                                                                                                                                                                                                                                                    |  |  |  |
|------------------------------------------------------|---|------------------------------------------------------------------------------------------------------------------------------------------------------------------------------------------------------------------------------------------------------------------------------------------------------------------------------------|--|--|--|
| Business Name                                        | : | JUWEL DAIRY FARM                                                                                                                                                                                                                                                                                                                   |  |  |  |
| Location                                             |   | Amraid, Dokkhin Para.                                                                                                                                                                                                                                                                                                              |  |  |  |
| Total Investment in BDT                              | : | BDT 1,60,000/-                                                                                                                                                                                                                                                                                                                     |  |  |  |
| Financing                                            | : | Self BDT 1,10,000/- (from existing business) 69%<br>Required Investment BDT 50,000/- (as equity) 31%                                                                                                                                                                                                                               |  |  |  |
| Present salary/drawings<br>from business (estimates) | : | BDT 4,000/-                                                                                                                                                                                                                                                                                                                        |  |  |  |
| Proposed Salary                                      | : | BDT 4,000/-                                                                                                                                                                                                                                                                                                                        |  |  |  |
| Size of Farm                                         | : | 08 ft x 08 ft= 64 squares ft                                                                                                                                                                                                                                                                                                       |  |  |  |
| Implementation                                       | : | <ul> <li>He has one cows, two calves in his farm.</li> <li>Average daily milk production is 06 liter and milk price is BDT 60/</li> <li>The business is operated by entrepreneur. Existing no employee.</li> <li>The farm is owned.</li> <li>Collects cows from Amraid Bazer.</li> <li>Agreed grace period is 3 months.</li> </ul> |  |  |  |

| Investment Breakdown |      |                   |          |          |        |        |          |
|----------------------|------|-------------------|----------|----------|--------|--------|----------|
|                      | Exis | ting              |          | Proposed |        |        |          |
| Particulars          | Qty. | <b>Unit Price</b> | Amount   | Qty.     | Unit   | Amount | Total    |
|                      |      |                   | (BDT)    |          | Price  | (BDT)  |          |
| Cow                  | 1    | 50,000            | 50,000   | 1        | 50,000 | 50,000 | 1,00,000 |
| Calf                 | 2    | 30,000            | 60,000   |          |        |        | 60,000   |
| Total                | 3    |                   | 1,10,000 | 1        |        | 50,000 | 1,60,000 |