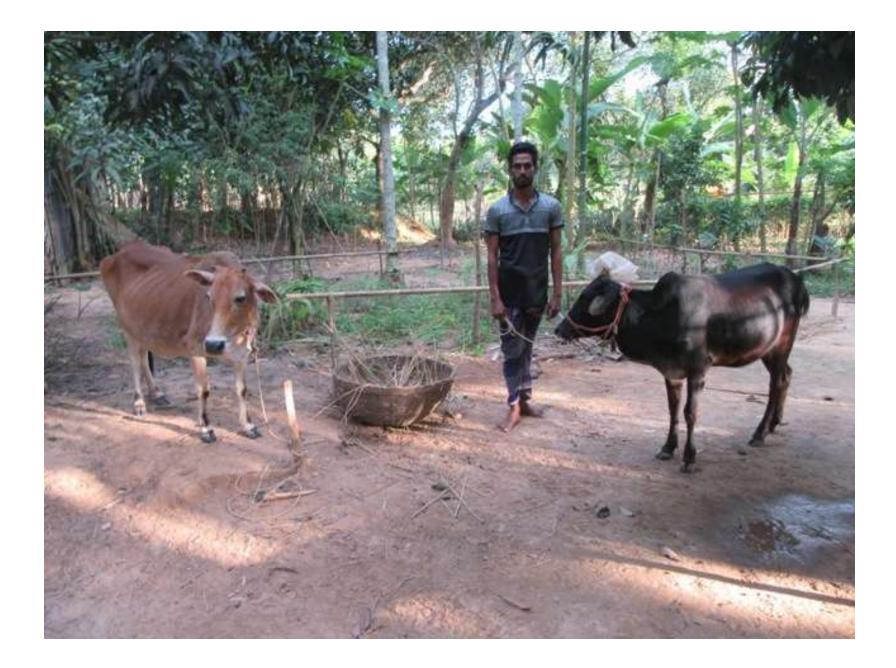

| Proposed Nobin Udyokta Business Info                 |   |                                                                                                                                                                                                                                                                                                                                    |  |  |  |
|------------------------------------------------------|---|------------------------------------------------------------------------------------------------------------------------------------------------------------------------------------------------------------------------------------------------------------------------------------------------------------------------------------|--|--|--|
| Business Name                                        | : | JUWEL DAIRY FARM                                                                                                                                                                                                                                                                                                                   |  |  |  |
| Location                                             |   | Amraid, Dokkhin Para.                                                                                                                                                                                                                                                                                                              |  |  |  |
| Total Investment in BDT                              | : | BDT 1,60,000/-                                                                                                                                                                                                                                                                                                                     |  |  |  |
| Financing                                            | : | Self BDT 1,10,000/- (from existing business) 69%<br>Required Investment BDT 50,000/- (as equity) 31%                                                                                                                                                                                                                               |  |  |  |
| Present salary/drawings<br>from business (estimates) | : | BDT 4,000/-                                                                                                                                                                                                                                                                                                                        |  |  |  |
| Proposed Salary                                      | : | BDT 4,000/-                                                                                                                                                                                                                                                                                                                        |  |  |  |
| Size of Farm                                         | : | 08 ft x 08 ft= 64 squares ft                                                                                                                                                                                                                                                                                                       |  |  |  |
| Implementation                                       | : | <ul> <li>He has one cows, two calves in his farm.</li> <li>Average daily milk production is 06 liter and milk price is BDT 60/</li> <li>The business is operated by entrepreneur. Existing no employee.</li> <li>The farm is owned.</li> <li>Collects cows from Amraid Bazer.</li> <li>Agreed grace period is 3 months.</li> </ul> |  |  |  |

| Investment Breakdown |      |                   |          |          |        |        |          |
|----------------------|------|-------------------|----------|----------|--------|--------|----------|
|                      | Exis | ting              |          | Proposed |        |        |          |
| Particulars          | Qty. | <b>Unit Price</b> | Amount   | Qty.     | Unit   | Amount | Total    |
|                      |      |                   | (BDT)    |          | Price  | (BDT)  |          |
| Cow                  | 1    | 50,000            | 50,000   | 1        | 50,000 | 50,000 | 1,00,000 |
| Calf                 | 2    | 30,000            | 60,000   |          |        |        | 60,000   |
| Total                | 3    |                   | 1,10,000 | 1        |        | 50,000 | 1,60,000 |