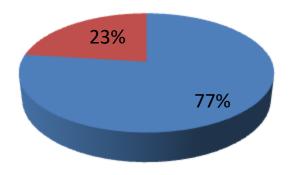

| Proposed Nobin Udyokta Business Info                 |   |                                                                                                                                                                                                                                                                                                                                                                                                                                             |  |  |  |
|------------------------------------------------------|---|---------------------------------------------------------------------------------------------------------------------------------------------------------------------------------------------------------------------------------------------------------------------------------------------------------------------------------------------------------------------------------------------------------------------------------------------|--|--|--|
| Business Name                                        | : | SHARIKUL TRADERS                                                                                                                                                                                                                                                                                                                                                                                                                            |  |  |  |
| Location                                             |   | Chadpur Bazar.                                                                                                                                                                                                                                                                                                                                                                                                                              |  |  |  |
| Total Investment in BDT                              | : | BDT 3,00,000/-                                                                                                                                                                                                                                                                                                                                                                                                                              |  |  |  |
| Financing                                            | : | Self BDT 2,30,000/- (from existing business) 77%                                                                                                                                                                                                                                                                                                                                                                                            |  |  |  |
|                                                      |   | Required Investment BDT 70,000/- (as equity) 23%                                                                                                                                                                                                                                                                                                                                                                                            |  |  |  |
| Present salary/drawings<br>from business (estimates) | : | BDT 4,000/-                                                                                                                                                                                                                                                                                                                                                                                                                                 |  |  |  |
| Proposed Salary                                      | : | BDT 4,000/-                                                                                                                                                                                                                                                                                                                                                                                                                                 |  |  |  |
| Size of Farm                                         | : | 10 ft x 15 ft= 150 squares ft                                                                                                                                                                                                                                                                                                                                                                                                               |  |  |  |
| Implementation                                       | : | <ul> <li>The business is planned to be scaled up by investment in existing goods like; Boyler stater, boyler goaur, boyler finisher, layer stater, layer-1, layer-2 etc.</li> <li>Average 20% gain on sale.</li> <li>The business is operating by entrepreneur. Existing 0 employee.</li> <li>He is doing his business in rent place.</li> <li>Collects goods from Narayongonj, Dhaka.</li> <li>Agreed grace period is 3 months.</li> </ul> |  |  |  |