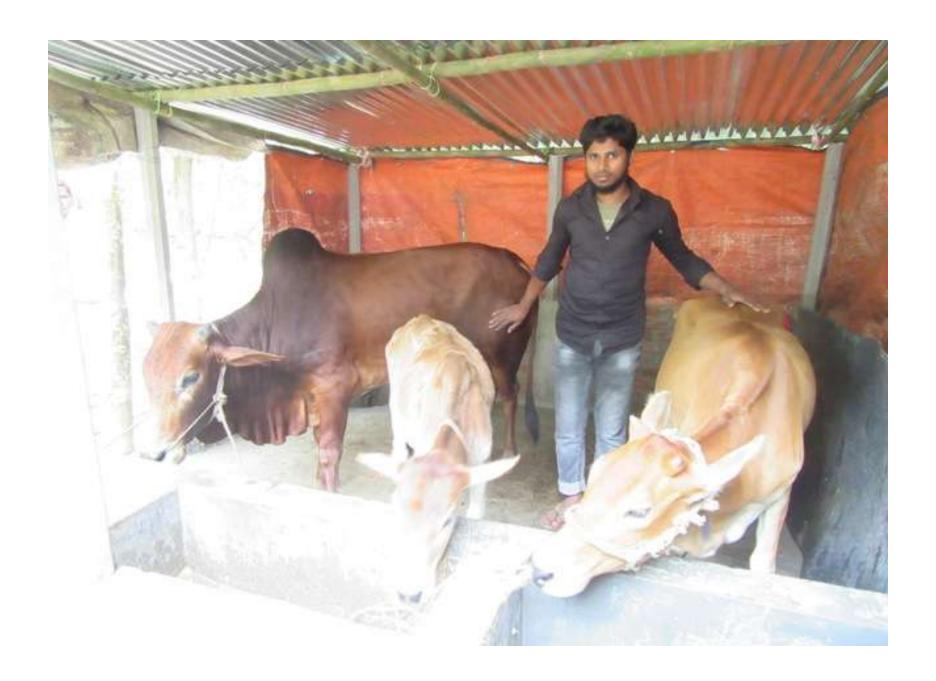

| Proposed Nobin Udyokta Business Info              |   |                                                                                                                                                                                                                                                                                                                                          |  |  |
|---------------------------------------------------|---|------------------------------------------------------------------------------------------------------------------------------------------------------------------------------------------------------------------------------------------------------------------------------------------------------------------------------------------|--|--|
| Business Name                                     | : | SIHAB DAIRY FARM                                                                                                                                                                                                                                                                                                                         |  |  |
| Location                                          |   | Nakachini, Kapasia.                                                                                                                                                                                                                                                                                                                      |  |  |
| Total Investment in BDT                           | : | BDT 2,30,000/-                                                                                                                                                                                                                                                                                                                           |  |  |
| Financing                                         | : | Self BDT 1,50,000/- (from existing business) 68%<br>Required Investment BDT 80,000/- (as equity) 32%                                                                                                                                                                                                                                     |  |  |
| Present salary/drawings from business (estimates) | : | BDT 4,000/-                                                                                                                                                                                                                                                                                                                              |  |  |
| Proposed Salary                                   | : | BDT 4,000/-                                                                                                                                                                                                                                                                                                                              |  |  |
| Size of Farm                                      | : | 15 ft x 10 ft= 150 squares ft                                                                                                                                                                                                                                                                                                            |  |  |
| Implementation                                    | : | <ul> <li>He has one cow, one oxen ,one calf in his farm.</li> <li>Average daily milk production is 6 liter and milk price is BDT 60/</li> <li>The business is operated by entrepreneur. Existing no employee.</li> <li>The farm is owned.</li> <li>Collects cows from Amraid Bazar.</li> <li>Agreed grace period is 3 months.</li> </ul> |  |  |

# Pictures