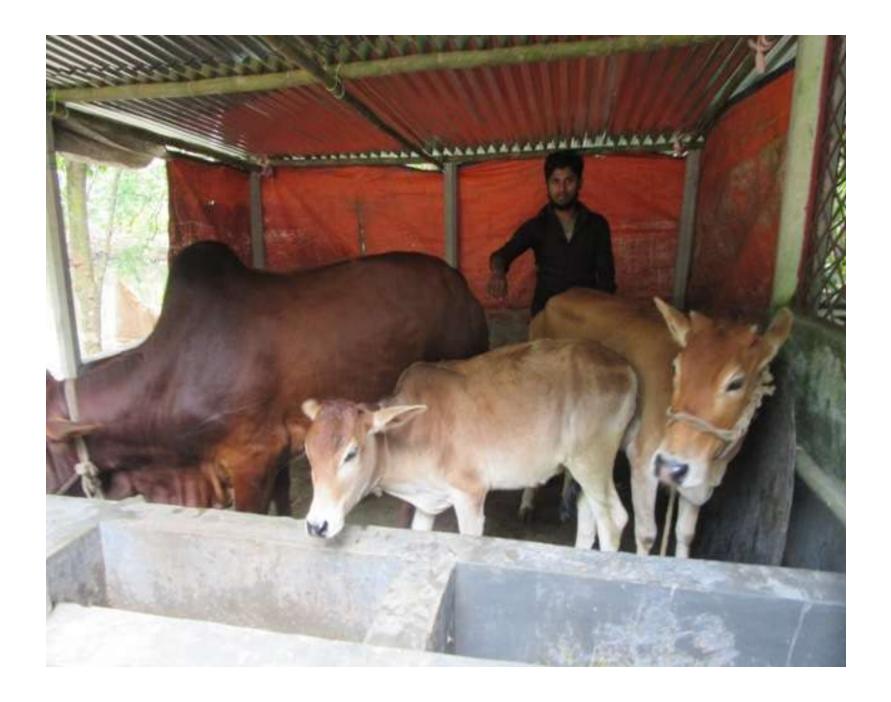

| Proposed Nobin Udyokta Business Info              |   |                                                                                                                                                                                                                                                                                                                                          |  |  |
|---------------------------------------------------|---|------------------------------------------------------------------------------------------------------------------------------------------------------------------------------------------------------------------------------------------------------------------------------------------------------------------------------------------|--|--|
| Business Name                                     | : | SIHAB DAIRY FARM                                                                                                                                                                                                                                                                                                                         |  |  |
| Location                                          |   | Nakachini, Kapasia.                                                                                                                                                                                                                                                                                                                      |  |  |
| Total Investment in BDT                           | : | BDT 2,30,000/-                                                                                                                                                                                                                                                                                                                           |  |  |
| Financing                                         | : | Self BDT 1,50,000/- (from existing business) 68%<br>Required Investment BDT 80,000/- (as equity) 32%                                                                                                                                                                                                                                     |  |  |
| Present salary/drawings from business (estimates) | : | BDT 4,000/-                                                                                                                                                                                                                                                                                                                              |  |  |
| Proposed Salary                                   | : | BDT 4,000/-                                                                                                                                                                                                                                                                                                                              |  |  |
| Size of Farm                                      | : | 15 ft x 10 ft= 150 squares ft                                                                                                                                                                                                                                                                                                            |  |  |
| Implementation                                    | : | <ul> <li>He has one cow, one oxen ,one calf in his farm.</li> <li>Average daily milk production is 6 liter and milk price is BDT 60/</li> <li>The business is operated by entrepreneur. Existing no employee.</li> <li>The farm is owned.</li> <li>Collects cows from Amraid Bazar.</li> <li>Agreed grace period is 3 months.</li> </ul> |  |  |

# Pictures