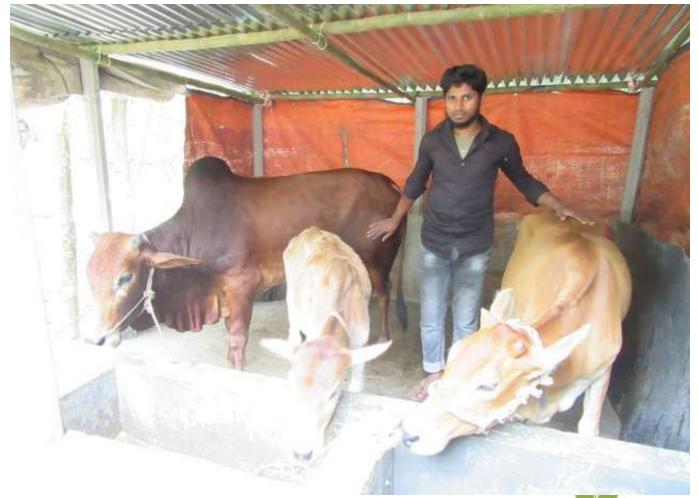

| Proposed Nobin Udyokta Business Info              |   |                                                                                                                                                                                                                                                                                                                                          |  |  |
|---------------------------------------------------|---|------------------------------------------------------------------------------------------------------------------------------------------------------------------------------------------------------------------------------------------------------------------------------------------------------------------------------------------|--|--|
| Business Name                                     | : | SIHAB DAIRY FARM                                                                                                                                                                                                                                                                                                                         |  |  |
| Location                                          |   | Nakachini, Kapasia.                                                                                                                                                                                                                                                                                                                      |  |  |
| Total Investment in BDT                           | : | BDT 2,30,000/-                                                                                                                                                                                                                                                                                                                           |  |  |
| Financing                                         | : | Self BDT 1,50,000/- (from existing business) 68%<br>Required Investment BDT 80,000/- (as equity) 32%                                                                                                                                                                                                                                     |  |  |
| Present salary/drawings from business (estimates) | : | BDT 4,000/-                                                                                                                                                                                                                                                                                                                              |  |  |
| Proposed Salary                                   | : | BDT 4,000/-                                                                                                                                                                                                                                                                                                                              |  |  |
| Size of Farm                                      | : | 15 ft x 10 ft= 150 squares ft                                                                                                                                                                                                                                                                                                            |  |  |
| Implementation                                    | : | <ul> <li>He has one cow, one oxen ,one calf in his farm.</li> <li>Average daily milk production is 6 liter and milk price is BDT 60/</li> <li>The business is operated by entrepreneur. Existing no employee.</li> <li>The farm is owned.</li> <li>Collects cows from Amraid Bazar.</li> <li>Agreed grace period is 3 months.</li> </ul> |  |  |

# Pictures