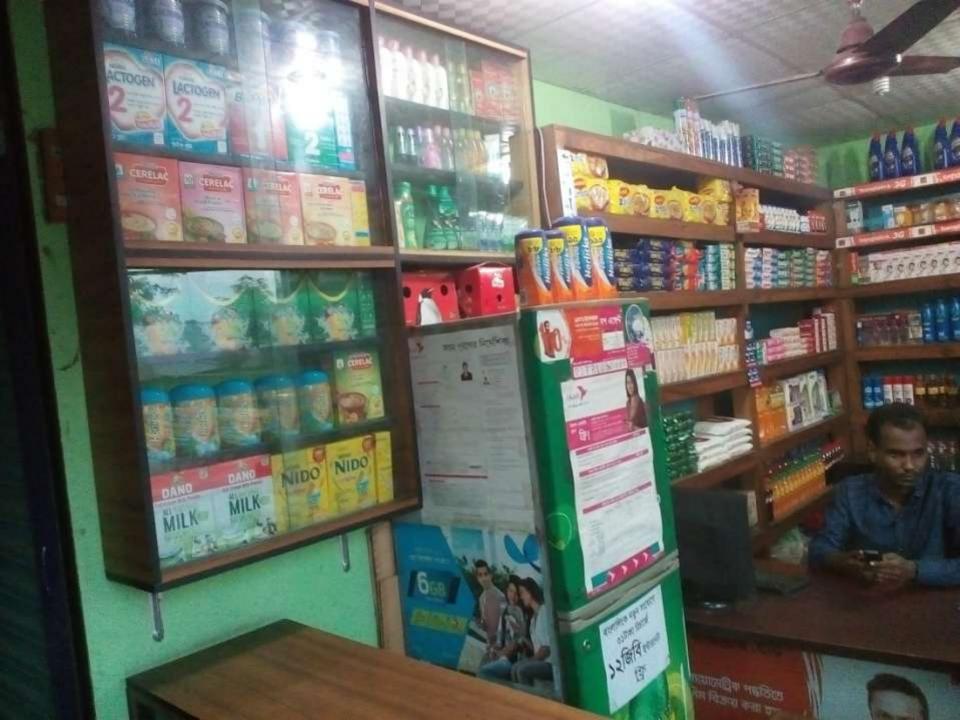

| Proposed Nobin Udyokta Business Info              |            |                                                                                                                                                                                                                                                                                                                                                                                                                            |  |  |
|---------------------------------------------------|------------|----------------------------------------------------------------------------------------------------------------------------------------------------------------------------------------------------------------------------------------------------------------------------------------------------------------------------------------------------------------------------------------------------------------------------|--|--|
| Business Name                                     | :          | MOKTER TELECOM                                                                                                                                                                                                                                                                                                                                                                                                             |  |  |
| Location                                          | :          | Vartacherbag, Ponchosar, Munshiganj.                                                                                                                                                                                                                                                                                                                                                                                       |  |  |
| Total Investment in BDT                           | :          | BDT 1,45,000/-                                                                                                                                                                                                                                                                                                                                                                                                             |  |  |
| Financing                                         | :          | Self BDT 95,000(from existing business) 66 % Required Investment BDT 50,000(as equity) 34 %                                                                                                                                                                                                                                                                                                                                |  |  |
| Present salary/drawings from business (estimates) | :          | BDT 5,000                                                                                                                                                                                                                                                                                                                                                                                                                  |  |  |
| Proposed Salary                                   | :          | BDT 5,000                                                                                                                                                                                                                                                                                                                                                                                                                  |  |  |
| Size of shop                                      | :          | 18 ft x 13 ft= 234 square ft                                                                                                                                                                                                                                                                                                                                                                                               |  |  |
| Security of the shop                              | <u> </u> : | -                                                                                                                                                                                                                                                                                                                                                                                                                          |  |  |
| Implementation                                    | :          | <ul> <li>The business is planned to be scaled up by investment in existing goods like; Rice, solt, sugar, drinking water, oil, juce, chips, etc.</li> <li>Average 15% gain on sale.</li> <li>The business is operating by entrepreneur. Existing no employee.</li> <li>He is doing his business in rant place.</li> <li>Collects goods from Rikabi bazar, Munshiganj.</li> <li>Agreed grace period is 3 months.</li> </ul> |  |  |