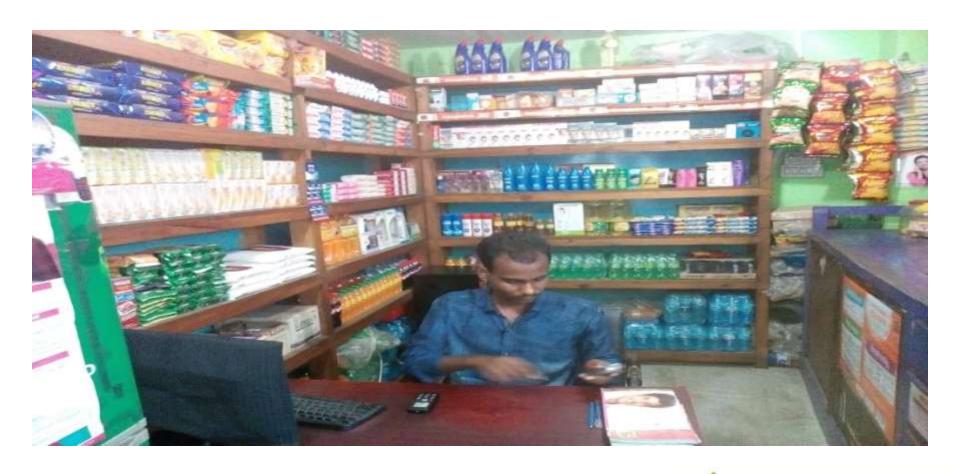

### Proposed NU Business Name: MOKTER TELECOM



Project identification and prepared by: Golam Rasul, Munshiganj Unit, Munshiganj

Project verified by: Shamsul Arefin



| Brief Bio of The Proposed Nobin Udyokta                                                                                                         |       |                                                                                                                                                                                       |  |
|-------------------------------------------------------------------------------------------------------------------------------------------------|-------|-----------------------------------------------------------------------------------------------------------------------------------------------------------------------------------