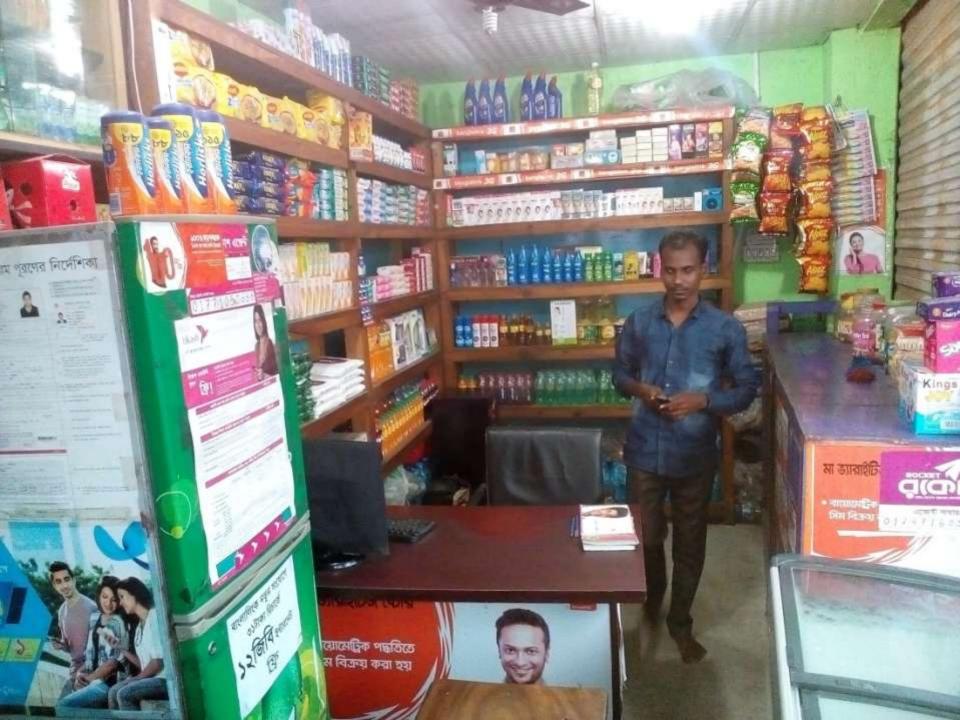

| Proposed Nobin Udyokta Business Info              |            |                                                                                                                                                                                                                                                                                                                                                                                                                            |  |  |
|---------------------------------------------------|------------|----------------------------------------------------------------------------------------------------------------------------------------------------------------------------------------------------------------------------------------------------------------------------------------------------------------------------------------------------------------------------------------------------------------------------|--|--|
| Business Name                                     | :          | MOKTER TELECOM                                                                                                                                                                                                                                                                                                                                                                                                             |  |  |
| Location                                          | :          | Vartacherbag, Ponchosar, Munshiganj.                                                                                                                                                                                                                                                                                                                                                                                       |  |  |
| Total Investment in BDT                           | :          | BDT 1,45,000/-                                                                                                                                                                                                                                                                                                                                                                                                             |  |  |
| Financing                                         | :          | Self BDT 95,000(from existing business) 66 % Required Investment BDT 50,000(as equity) 34 %                                                                                                                                                                                                                                                                                                                                |  |  |
| Present salary/drawings from business (estimates) | :          | BDT 5,000                                                                                                                                                                                                                                                                                                                                                                                                                  |  |  |
| Proposed Salary                                   | :          | BDT 5,000                                                                                                                                                                                                                                                                                                                                                                                                                  |  |  |
| Size of shop                                      | :          | 18 ft x 13 ft= 234 square ft                                                                                                                                                                                                                                                                                                                                                                                               |  |  |
| Security of the shop                              | <u> </u> : | -                                                                                                                                                                                                                                                                                                                                                                                                                          |  |  |
| Implementation                                    | :          | <ul> <li>The business is planned to be scaled up by investment in existing goods like; Rice, solt, sugar, drinking water, oil, juce, chips, etc.</li> <li>Average 15% gain on sale.</li> <li>The business is operating by entrepreneur. Existing no employee.</li> <li>He is doing his business in rant place.</li> <li>Collects goods from Rikabi bazar, Munshiganj.</li> <li>Agreed grace period is 3 months.</li> </ul> |  |  |