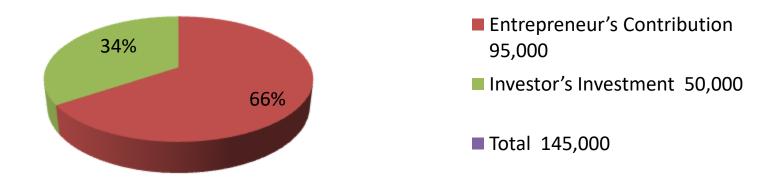

| Proposed Nobin Udyokta Business Info              |            |                                                                                                                                                                                                                                                                                                                                                                                                                            |  |  |
|---------------------------------------------------|------------|----------------------------------------------------------------------------------------------------------------------------------------------------------------------------------------------------------------------------------------------------------------------------------------------------------------------------------------------------------------------------------------------------------------------------|--|--|
| Business Name                                     | :          | MOKTER TELECOM                                                                                                                                                                                                                                                                                                                                                                                                             |  |  |
| Location                                          | :          | Vartacherbag, Ponchosar, Munshiganj.                                                                                                                                                                                                                                                                                                                                                                                       |  |  |
| Total Investment in BDT                           | :          | BDT 1,45,000/-                                                                                                                                                                                                                                                                                                                                                                                                             |  |  |
| Financing                                         | :          | Self BDT 95,000(from existing business) 66 % Required Investment BDT 50,000(as equity) 34 %                                                                                                                                                                                                                                                                                                                                |  |  |
| Present salary/drawings from business (estimates) | :          | BDT 5,000                                                                                                                                                                                                                                                                                                                                                                                                                  |  |  |
| Proposed Salary                                   | :          | BDT 5,000                                                                                                                                                                                                                                                                                                                                                                                                                  |  |  |
| Size of shop                                      | :          | 18 ft x 13 ft= 234 square ft                                                                                                                                                                                                                                                                                                                                                                                               |  |  |
| Security of the shop                              | <u> </u> : | -                                                                                                                                                                                                                                                                                                                                                                                                                          |  |  |
| Implementation                                    | :          | <ul> <li>The business is planned to be scaled up by investment in existing goods like; Rice, solt, sugar, drinking water, oil, juce, chips, etc.</li> <li>Average 15% gain on sale.</li> <li>The business is operating by entrepreneur. Existing no employee.</li> <li>He is doing his business in rant place.</li> <li>Collects goods from Rikabi bazar, Munshiganj.</li> <li>Agreed grace period is 3 months.</li> </ul> |  |  |

| Investment Breakdown |          |          |                |  |
|----------------------|----------|----------|----------------|--|
| Particulars          | Existing | Proposed | Proposed Total |  |
| Cosmetis             | 20,000   | 20,000   | 40,000         |  |
| Soft Drink           | 20,000   | 10,000   | 30,000         |  |
| Biscut               | 10,000   | 5,000    | 15,400         |  |
| Ice Cream            | 10,000   |          | 10,000         |  |
| Milk                 | 35,000   | 10,000   | 45,000         |  |
| Other                |          | 5,000    | 5,000          |  |
|                      |          |          |                |  |
| Total                | 95,000   | 50,000   | 145,000        |  |