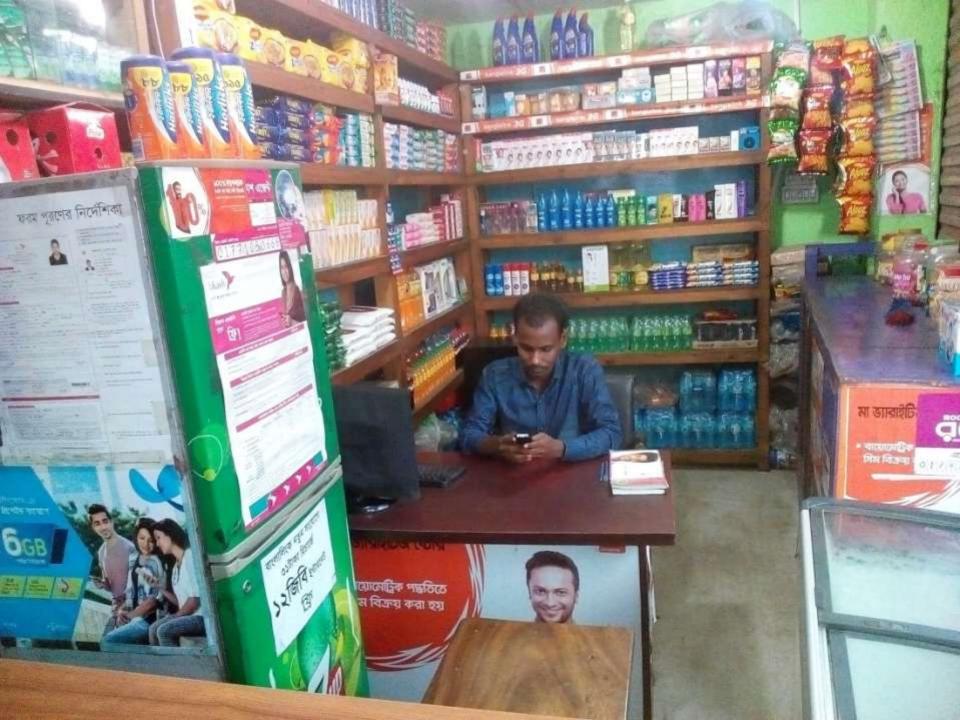

| Proposed Nobin Udyokta Business Info              |            |                                                                                                                                                                                                                                                                                                                                                                                                                            |  |  |
|---------------------------------------------------|------------|----------------------------------------------------------------------------------------------------------------------------------------------------------------------------------------------------------------------------------------------------------------------------------------------------------------------------------------------------------------------------------------------------------------------------|--|--|
| Business Name                                     | :          | MOKTER TELECOM                                                                                                                                                                                                                                                                                                                                                                                                             |  |  |
| Location                                          | :          | Vartacherbag, Ponchosar, Munshiganj.                                                                                                                                                                                                                                                                                                                                                                                       |  |  |
| Total Investment in BDT                           | :          | BDT 1,45,000/-                                                                                                                                                                                                                                                                                                                                                                                                             |  |  |
| Financing                                         | :          | Self BDT 95,000(from existing business) 66 % Required Investment BDT 50,000(as equity) 34 %                                                                                                                                                                                                                                                                                                                                |  |  |
| Present salary/drawings from business (estimates) | :          | BDT 5,000                                                                                                                                                                                                                                                                                                                                                                                                                  |  |  |
| Proposed Salary                                   | :          | BDT 5,000                                                                                                                                                                                                                                                                                                                                                                                                                  |  |  |
| Size of shop                                      | :          | 18 ft x 13 ft= 234 square ft                                                                                                                                                                                                                                                                                                                                                                                               |  |  |
| Security of the shop                              | <u> </u> : | -                                                                                                                                                                                                                                                                                                                                                                                                                          |  |  |
| Implementation                                    | :          | <ul> <li>The business is planned to be scaled up by investment in existing goods like; Rice, solt, sugar, drinking water, oil, juce, chips, etc.</li> <li>Average 15% gain on sale.</li> <li>The business is operating by entrepreneur. Existing no employee.</li> <li>He is doing his business in rant place.</li> <li>Collects goods from Rikabi bazar, Munshiganj.</li> <li>Agreed grace period is 3 months.</li> </ul> |  |  |