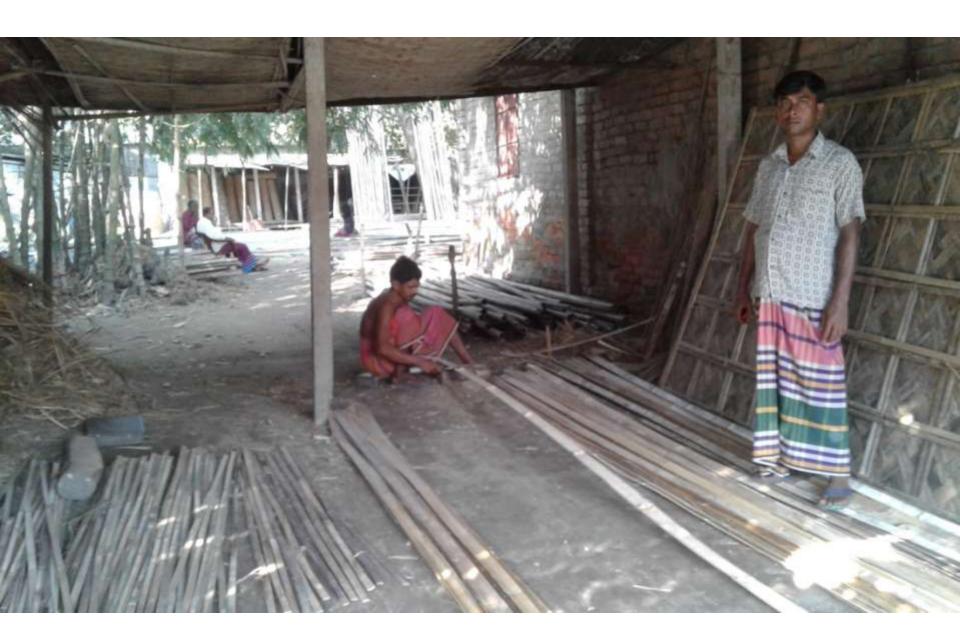

| Proposed Nobin Udyokta Business Info              |   |                                                                                                                                                                                                                                                                                                                                                |  |  |  |
|---------------------------------------------------|---|------------------------------------------------------------------------------------------------------------------------------------------------------------------------------------------------------------------------------------------------------------------------------------------------------------------------------------------------|--|--|--|
| Business Name                                     | : | RAIHAN BEPARI BASH DOKAN                                                                                                                                                                                                                                                                                                                       |  |  |  |
| Location                                          | : | Barha Bazar, Nawabganj, Dhaka.                                                                                                                                                                                                                                                                                                                 |  |  |  |
| Total Investment in BDT                           | : | BDT 1,86,000/-                                                                                                                                                                                                                                                                                                                                 |  |  |  |
| Financing                                         | : | Self BDT 1,26,000(from existing business) 67%                                                                                                                                                                                                                                                                                                  |  |  |  |
|                                                   |   | Required Investment BDT 60,000(as equity) 33 %                                                                                                                                                                                                                                                                                                 |  |  |  |
| Present salary/drawings from business (estimates) | • | BDT 5,000                                                                                                                                                                                                                                                                                                                                      |  |  |  |
| Proposed Salary                                   | : | BDT 5,000                                                                                                                                                                                                                                                                                                                                      |  |  |  |
| Size of shop                                      | : | 30 ft x 20 ft= 600 square ft                                                                                                                                                                                                                                                                                                                   |  |  |  |
| Security of the shop                              | : | Rent                                                                                                                                                                                                                                                                                                                                           |  |  |  |
| Implementation                                    | : | <ul> <li>The business is planned to be scaled up by investment in existing goods like; Bera, Chatai, etc.</li> <li>Average 40% gain on sale.</li> <li>The business is operating by entrepreneur.</li> <li>He is doing his business in rent place.</li> <li>Collects goods from Nawabgonj.</li> <li>Agreed grace period is 3 months.</li> </ul> |  |  |  |

# **FAMILY PICTURE**