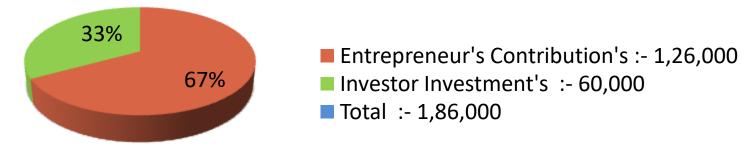

| Proposed Nobin Udyokta Business Info              |   |                                                                                                                                                                                                                                                                                                                                                |  |  |  |
|---------------------------------------------------|---|------------------------------------------------------------------------------------------------------------------------------------------------------------------------------------------------------------------------------------------------------------------------------------------------------------------------------------------------|--|--|--|
| Business Name                                     | : | RAIHAN BEPARI BASH DOKAN                                                                                                                                                                                                                                                                                                                       |  |  |  |
| Location                                          | : | Barha Bazar, Nawabganj, Dhaka.                                                                                                                                                                                                                                                                                                                 |  |  |  |
| Total Investment in BDT                           | : | BDT 1,86,000/-                                                                                                                                                                                                                                                                                                                                 |  |  |  |
| Financing                                         | : | Self BDT 1,26,000(from existing business) 67%                                                                                                                                                                                                                                                                                                  |  |  |  |
|                                                   |   | Required Investment BDT 60,000(as equity) 33 %                                                                                                                                                                                                                                                                                                 |  |  |  |
| Present salary/drawings from business (estimates) | • | BDT 5,000                                                                                                                                                                                                                                                                                                                                      |  |  |  |
| Proposed Salary                                   | : | BDT 5,000                                                                                                                                                                                                                                                                                                                                      |  |  |  |
| Size of shop                                      | : | 30 ft x 20 ft= 600 square ft                                                                                                                                                                                                                                                                                                                   |  |  |  |
| Security of the shop                              | : | Rent                                                                                                                                                                                                                                                                                                                                           |  |  |  |
| Implementation                                    | : | <ul> <li>The business is planned to be scaled up by investment in existing goods like; Bera, Chatai, etc.</li> <li>Average 40% gain on sale.</li> <li>The business is operating by entrepreneur.</li> <li>He is doing his business in rent place.</li> <li>Collects goods from Nawabgonj.</li> <li>Agreed grace period is 3 months.</li> </ul> |  |  |  |

#### **Investment Breakdown**

|                  | Proposed |       |          |      |       |        |          |  |
|------------------|----------|-------|----------|------|-------|--------|----------|--|
| Particulars Qty. |          | Unit  | Amount   | Qty. | Unit  | Amount | Propose  |  |
|                  |          | Price | (BDT)    |      | Price | (BDT)  | d Total  |  |
| Bash             | 500      | 100   | 50,000   | 600  | 100   | 60,000 | 1,10,000 |  |
| Chatai           | 12       | 3,000 | 36,000   |      |       |        | 36,000   |  |
| Bera             | 10       | 2,000 | 20,000   |      |       |        | 20,000   |  |
| Others           |          |       | 20,000   |      |       |        | 20,000   |  |
| Total            |          |       | 1,26,000 |      |       | 60,000 | 1,86,000 |  |