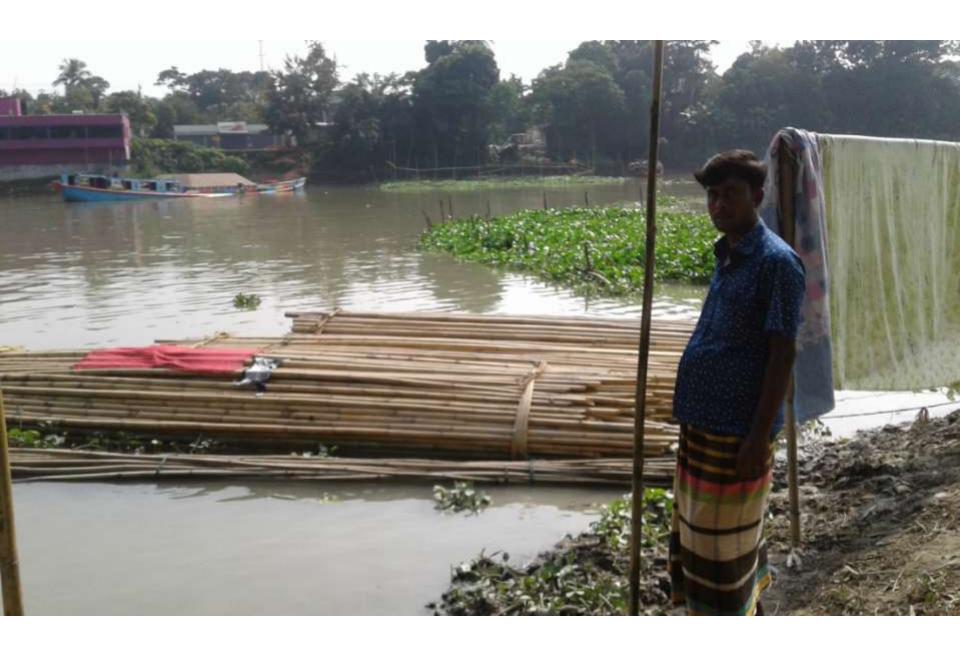

| Proposed Nobin Udyokta Business Info              |   |                                                                                                                                                                                                                                                                                                                                                |  |  |  |
|---------------------------------------------------|---|------------------------------------------------------------------------------------------------------------------------------------------------------------------------------------------------------------------------------------------------------------------------------------------------------------------------------------------------|--|--|--|
| Business Name                                     | : | RAIHAN BEPARI BASH DOKAN                                                                                                                                                                                                                                                                                                                       |  |  |  |
| Location                                          | : | Barha Bazar, Nawabganj, Dhaka.                                                                                                                                                                                                                                                                                                                 |  |  |  |
| Total Investment in BDT                           | : | BDT 1,86,000/-                                                                                                                                                                                                                                                                                                                                 |  |  |  |
| Financing                                         | : | Self BDT 1,26,000(from existing business) 67%                                                                                                                                                                                                                                                                                                  |  |  |  |
|                                                   |   | Required Investment BDT 60,000(as equity) 33 %                                                                                                                                                                                                                                                                                                 |  |  |  |
| Present salary/drawings from business (estimates) | • | BDT 5,000                                                                                                                                                                                                                                                                                                                                      |  |  |  |
| Proposed Salary                                   | : | BDT 5,000                                                                                                                                                                                                                                                                                                                                      |  |  |  |
| Size of shop                                      | : | 30 ft x 20 ft= 600 square ft                                                                                                                                                                                                                                                                                                                   |  |  |  |
| Security of the shop                              | : | Rent                                                                                                                                                                                                                                                                                                                                           |  |  |  |
| Implementation                                    | : | <ul> <li>The business is planned to be scaled up by investment in existing goods like; Bera, Chatai, etc.</li> <li>Average 40% gain on sale.</li> <li>The business is operating by entrepreneur.</li> <li>He is doing his business in rent place.</li> <li>Collects goods from Nawabgonj.</li> <li>Agreed grace period is 3 months.</li> </ul> |  |  |  |