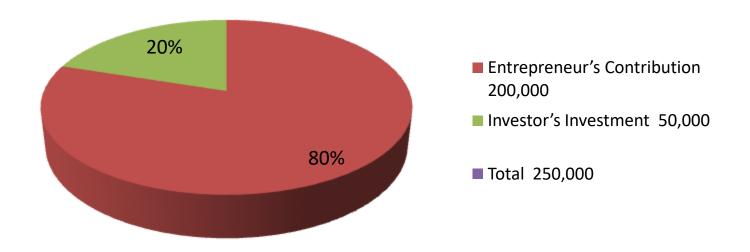

| Investment Breakdown |          |       |         |       |       |        |          |
|----------------------|----------|-------|---------|-------|-------|--------|----------|
|                      | Proposed |       |         |       |       |        |          |
| Particulars          | Qty.     | Unit  | Amount  | Qty   | Unit  | Amount | Proposed |
|                      |          | Price | (BDT)   |       | Price | (BDT)  | Total    |
| Brick                | 10thou   | 10000 | 100,000 | 5thou | 10000 | 50,000 | 150,000  |
| others               |          |       | 100,000 |       |       |        | 100,000  |
| Security             |          |       |         |       |       |        |          |
| Total                |          |       | 200,000 |       |       | 50,000 | 250,000  |