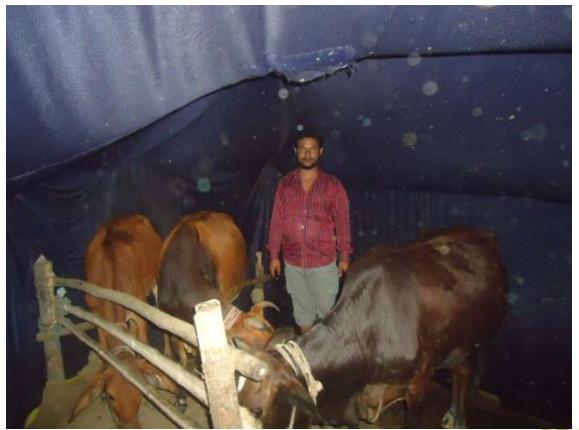

| Proposed Nobin Udyokta Business Info                 |   |                                                                                                                                                                                                                                                                                                                             |  |  |
|------------------------------------------------------|---|-----------------------------------------------------------------------------------------------------------------------------------------------------------------------------------------------------------------------------------------------------------------------------------------------------------------------------|--|--|
| Business Name                                        | : | NAUM DAIRY AND AGRO                                                                                                                                                                                                                                                                                                         |  |  |
| Location                                             | : | Ghechua                                                                                                                                                                                                                                                                                                                     |  |  |
| Total Investment in BDT                              | : | BDT 230,000/-                                                                                                                                                                                                                                                                                                               |  |  |
| Financing                                            | : | Self BDT 180,000/- (from existing business) 78%<br>Required Investment BDT 50,000/- (as equity) 22%                                                                                                                                                                                                                         |  |  |
| Present salary/drawings<br>from business (estimates) | : | BDT 5,000                                                                                                                                                                                                                                                                                                                   |  |  |
| Proposed Salary                                      | : | BDT 5,000                                                                                                                                                                                                                                                                                                                   |  |  |
| Size of shop                                         | : | 24 ft x 10 ft=240 square ft                                                                                                                                                                                                                                                                                                 |  |  |
| Implementation                                       | : | <ul> <li>.He has 2 cow and 1 Calf in his farm.</li> <li>Average daily milk production is 8 liter and milk price is BDT 60.</li> <li>The business is operating by entrepreneur. Existing no employee.</li> <li>Collects goods from Kaitola.</li> <li>The farm is owned.</li> <li>Agreed grace period is 3 months.</li> </ul> |  |  |

Pictures