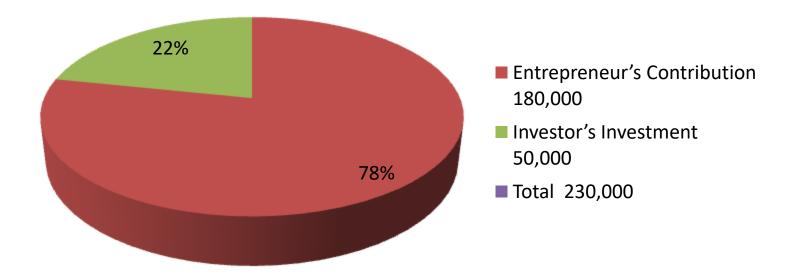

| Proposed Nobin Udyokta Business Info                 |   |                                                                                                                                                                                                                                                                                                                             |  |  |
|------------------------------------------------------|---|-----------------------------------------------------------------------------------------------------------------------------------------------------------------------------------------------------------------------------------------------------------------------------------------------------------------------------|--|--|
| Business Name                                        | : | NAUM DAIRY AND AGRO                                                                                                                                                                                                                                                                                                         |  |  |
| Location                                             | : | Ghechua                                                                                                                                                                                                                                                                                                                     |  |  |
| Total Investment in BDT                              | : | BDT 230,000/-                                                                                                                                                                                                                                                                                                               |  |  |
| Financing                                            | : | Self BDT 180,000/- (from existing business) 78%<br>Required Investment BDT 50,000/- (as equity) 22%                                                                                                                                                                                                                         |  |  |
| Present salary/drawings<br>from business (estimates) | : | BDT 5,000                                                                                                                                                                                                                                                                                                                   |  |  |
| Proposed Salary                                      | : | BDT 5,000                                                                                                                                                                                                                                                                                                                   |  |  |
| Size of shop                                         | : | 24 ft x 10 ft=240 square ft                                                                                                                                                                                                                                                                                                 |  |  |
| Implementation                                       | : | <ul> <li>.He has 2 cow and 1 Calf in his farm.</li> <li>Average daily milk production is 8 liter and milk price is BDT 60.</li> <li>The business is operating by entrepreneur. Existing no employee.</li> <li>Collects goods from Kaitola.</li> <li>The farm is owned.</li> <li>Agreed grace period is 3 months.</li> </ul> |  |  |

Pictures