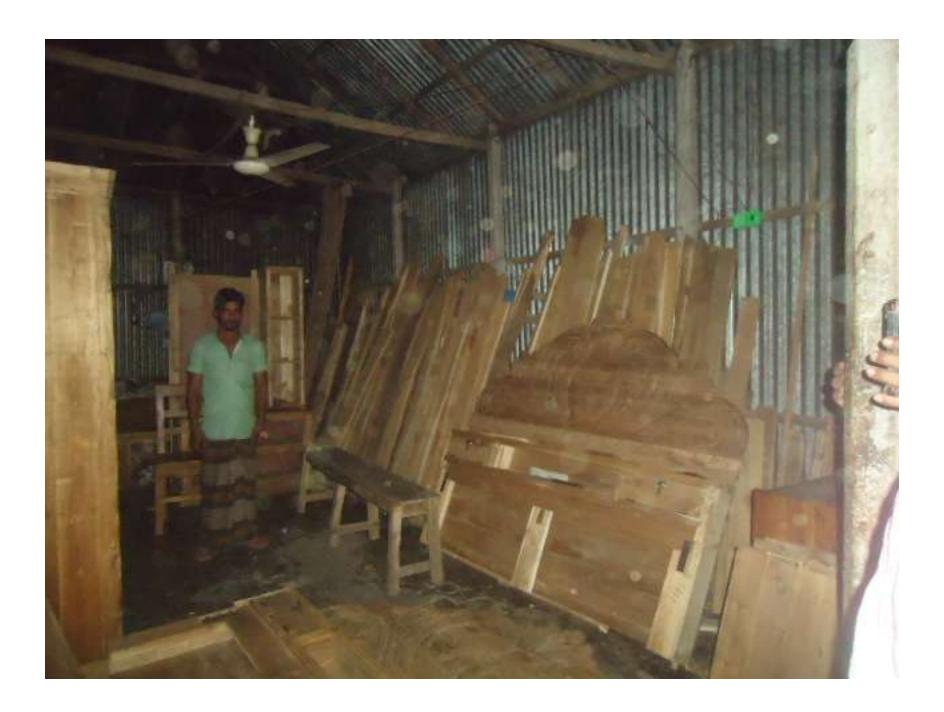

| Proposed Nobin Udyokta Business Info              |   |                                                                                                                                                                                                                                                                                                                                  |  |  |
|---------------------------------------------------|---|----------------------------------------------------------------------------------------------------------------------------------------------------------------------------------------------------------------------------------------------------------------------------------------------------------------------------------|--|--|
| Business Name                                     | : | RAZIB FURNITURE                                                                                                                                                                                                                                                                                                                  |  |  |
| Location                                          | : | Ghechua                                                                                                                                                                                                                                                                                                                          |  |  |
| Total Investment in BDT                           | : | BDT 350,000/-                                                                                                                                                                                                                                                                                                                    |  |  |
| Financing                                         | : | Self BDT 300,000/- (from existing business) 86%<br>Required Investment BDT 50,000/- (as equity) 14%                                                                                                                                                                                                                              |  |  |
| Present salary/drawings from business (estimates) | : | BDT 5,000                                                                                                                                                                                                                                                                                                                        |  |  |
| Proposed Salary                                   | : | BDT 5,000                                                                                                                                                                                                                                                                                                                        |  |  |
| Size of shop                                      | : | 25 ft x 13 ft=325 square ft                                                                                                                                                                                                                                                                                                      |  |  |
| Implementation                                    | : | <ul> <li>The Business is planned to be scaled up by investment in wood &amp; furniture items.</li> <li>Average gain on sale 30%.</li> <li>The business is operated by entrepreneur. Existing 2 employee.</li> <li>Collects goods from local area.</li> <li>The farm is own.</li> <li>Agreed grace period is 3 months.</li> </ul> |  |  |