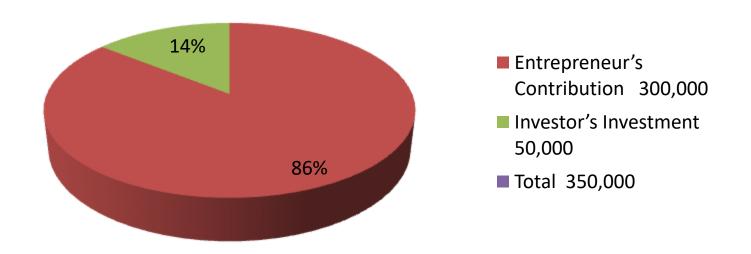

| Proposed Nobin Udyokta Business Info              |   |                                                                                                                                                                                                                                                                                                                                  |  |  |
|---------------------------------------------------|---|----------------------------------------------------------------------------------------------------------------------------------------------------------------------------------------------------------------------------------------------------------------------------------------------------------------------------------|--|--|
| Business Name                                     | : | RAZIB FURNITURE                                                                                                                                                                                                                                                                                                                  |  |  |
| Location                                          | : | Ghechua                                                                                                                                                                                                                                                                                                                          |  |  |
| Total Investment in BDT                           | : | BDT 350,000/-                                                                                                                                                                                                                                                                                                                    |  |  |
| Financing                                         | : | Self BDT 300,000/- (from existing business) 86%<br>Required Investment BDT 50,000/- (as equity) 14%                                                                                                                                                                                                                              |  |  |
| Present salary/drawings from business (estimates) | : | BDT 5,000                                                                                                                                                                                                                                                                                                                        |  |  |
| Proposed Salary                                   | : | BDT 5,000                                                                                                                                                                                                                                                                                                                        |  |  |
| Size of shop                                      | : | 25 ft x 13 ft=325 square ft                                                                                                                                                                                                                                                                                                      |  |  |
| Implementation                                    | : | <ul> <li>The Business is planned to be scaled up by investment in wood &amp; furniture items.</li> <li>Average gain on sale 30%.</li> <li>The business is operated by entrepreneur. Existing 2 employee.</li> <li>Collects goods from local area.</li> <li>The farm is own.</li> <li>Agreed grace period is 3 months.</li> </ul> |  |  |

| Investment Breakdown |      |            |                 |      |               |                 |                   |  |
|----------------------|------|------------|-----------------|------|---------------|-----------------|-------------------|--|
| Existing             |      |            |                 |      | Proposed      |                 |                   |  |
| Particulars          | Qty. | Unit Price | Amount<br>(BDT) | Qty. | Unit<br>Price | Amount<br>(BDT) | Proposed<br>Total |  |
| Wood                 |      |            | 300,000         |      |               | 50,000          | 350,000           |  |
|                      |      |            | 300,000         |      |               | 50,000          | 350,000           |  |