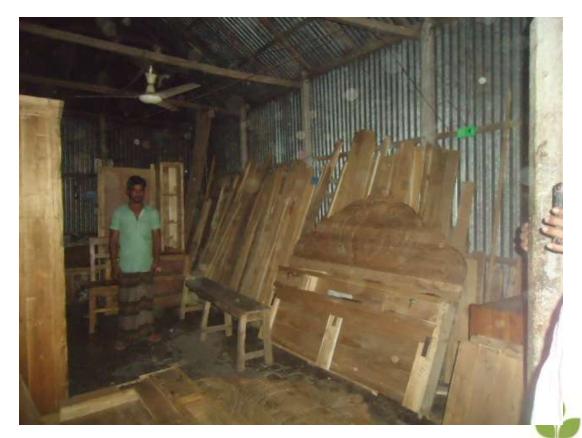

#### **Proposed NU Business Name: RAZIB FURNITURE**



Project identification and prepared by: Md. Sujat Ali Sokhipur.

Project verified by: Md.Shamsul Arefin



| Brief Bio of The Proposed Nobin Udyokta                                                                                                         |       |                                                                                                                                                                               |  |  |
|-------------------------------------------------------------------------------------------------------------------------------------------------|-------|-------------------------------------------------------------------------------------------------------------------------------------------------------------------------------|--|--|
| Name