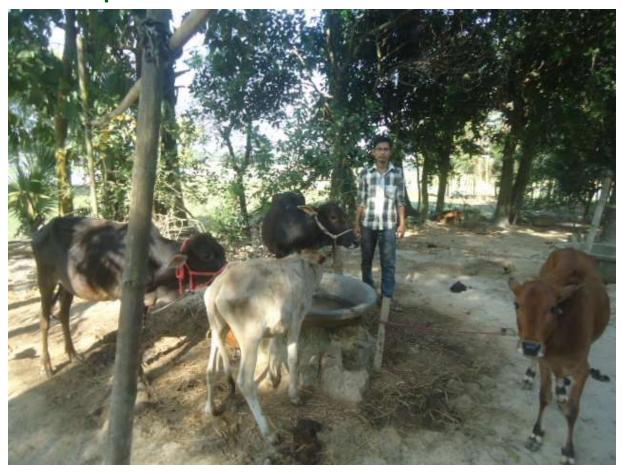

# Pictures

| Proposed Nobin Udyokta Business Info              |   |                                                                                                                                                                                                                                                                |  |  |
|---------------------------------------------------|---|----------------------------------------------------------------------------------------------------------------------------------------------------------------------------------------------------------------------------------------------------------------|--|--|
| Business Name                                     | : | SHOWAIB POSHU PALON KHAMAR                                                                                                                                                                                                                                     |  |  |
| Location                                          | : | Boheratoi                                                                                                                                                                                                                                                      |  |  |
| Total Investment in BDT                           | : | BDT 250,000/-                                                                                                                                                                                                                                                  |  |  |
| Financing                                         | : | Self BDT 180,000/- (from existing business) 72% Required Investment BDT 70,000/- (as equity) 28%                                                                                                                                                               |  |  |
| Present salary/drawings from business (estimates) | : | BDT 5,000                                                                                                                                                                                                                                                      |  |  |
| Proposed Salary                                   | : | BDT 5,000                                                                                                                                                                                                                                                      |  |  |
| Size of shop                                      | : | 21 ft x 10 ft=210 square ft                                                                                                                                                                                                                                    |  |  |
| Implementation                                    | : | <ul> <li>He has 1 cow and 2 ox &amp; 1 calf in his farm.</li> <li>The business is operating by entrepreneur. Existing 04 employee.</li> <li>Collects goods from Boheratoil .</li> <li>The farm is rented.</li> <li>Agreed grace period is 3 months.</li> </ul> |  |  |