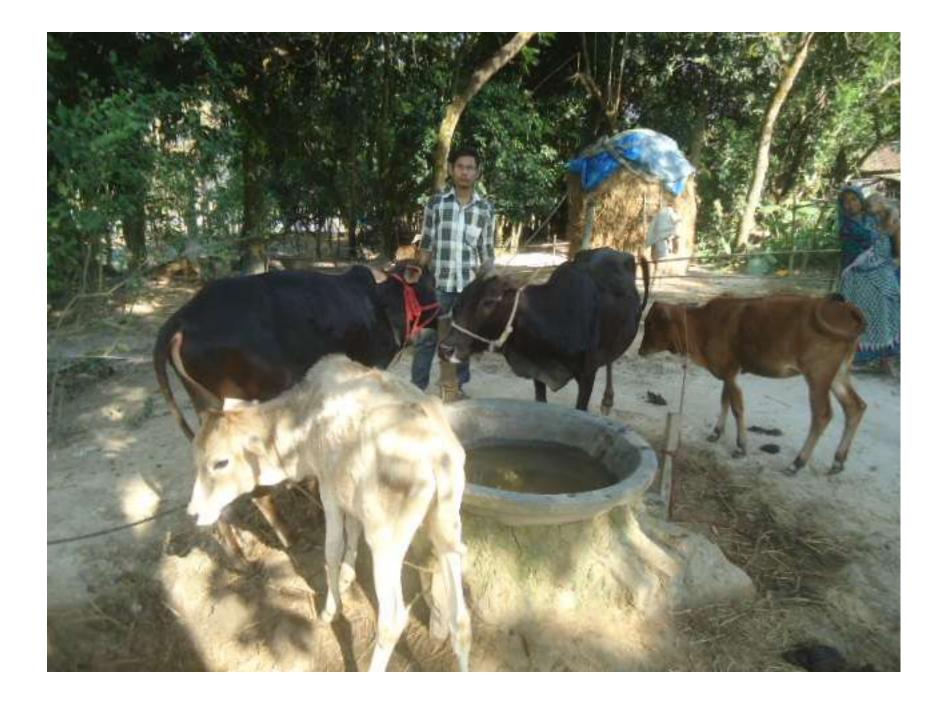

# **FAMILY PICTURE**

| Proposed Nobin Udyokta Business Info              |   |                                                                                                                                                                                                                                                                |  |  |
|---------------------------------------------------|---|----------------------------------------------------------------------------------------------------------------------------------------------------------------------------------------------------------------------------------------------------------------|--|--|
| Business Name                                     | : | SHOWAIB POSHU PALON KHAMAR                                                                                                                                                                                                                                     |  |  |
| Location                                          | : | Boheratoi                                                                                                                                                                                                                                                      |  |  |
| Total Investment in BDT                           | : | BDT 250,000/-                                                                                                                                                                                                                                                  |  |  |
| Financing                                         | : | Self BDT 180,000/- (from existing business) 72% Required Investment BDT 70,000/- (as equity) 28%                                                                                                                                                               |  |  |
| Present salary/drawings from business (estimates) | : | BDT 5,000                                                                                                                                                                                                                                                      |  |  |
| Proposed Salary                                   | : | BDT 5,000                                                                                                                                                                                                                                                      |  |  |
| Size of shop                                      | : | 21 ft x 10 ft=210 square ft                                                                                                                                                                                                                                    |  |  |
| Implementation                                    | : | <ul> <li>He has 1 cow and 2 ox &amp; 1 calf in his farm.</li> <li>The business is operating by entrepreneur. Existing 04 employee.</li> <li>Collects goods from Boheratoil .</li> <li>The farm is rented.</li> <li>Agreed grace period is 3 months.</li> </ul> |  |  |