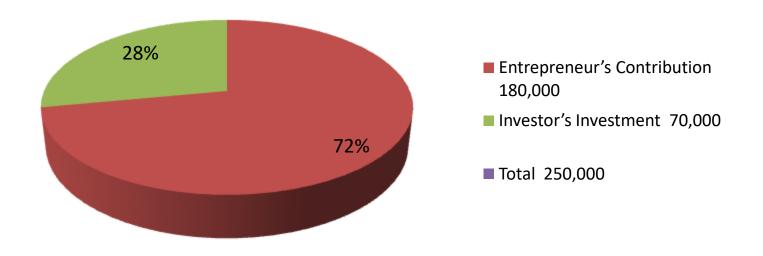

|             | Investment Breakdown |            |                 |      |       |                 |                   |
|-------------|----------------------|------------|-----------------|------|-------|-----------------|-------------------|
|             | Proposed             |            |                 |      |       |                 |                   |
| Particulars | Qty.                 | Unit Price | Amount<br>(BDT) | Qty. |       | Amount<br>(BDT) | Proposed<br>Total |
| Cow         | 1                    | 65000      | 65000           | 1    | 70000 | 70,000          | 135,000           |
| ох          | 2                    | 30000      | 60000           |      |       | 0               | 60,000            |
| calf        | 1                    | 15000      | 15000           |      |       | 0               | 15,000            |
| Security    |                      |            | 40000           |      |       |                 | 40,000            |
|             |                      |            |                 |      |       |                 | 0                 |
| Total       | 4                    |            | 180,000         | 1    |       | 70,000          | 250000            |