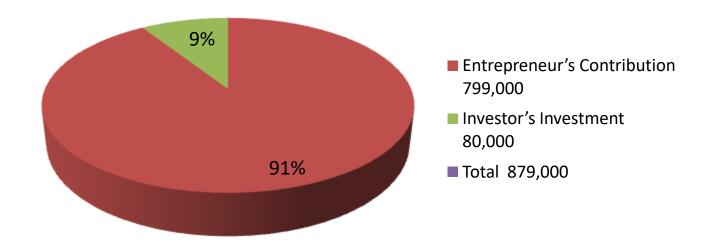

| Investment Breakdown |      |            |                 |          |      |                 |                   |  |
|----------------------|------|------------|-----------------|----------|------|-----------------|-------------------|--|
| Existing             |      |            |                 | Proposed |      |                 |                   |  |
| Particulars          | Qty. | Unit Price | Amount<br>(BDT) | Qty.     |      | Amount<br>(BDT) | Proposed<br>Total |  |
| Leyar chicken        | 2350 | 340        | 799000          | 50       | 1600 | 80000           | 879,000           |  |
|                      | 2350 |            | 799,000         | 50       |      | 80,000          | 879000            |  |