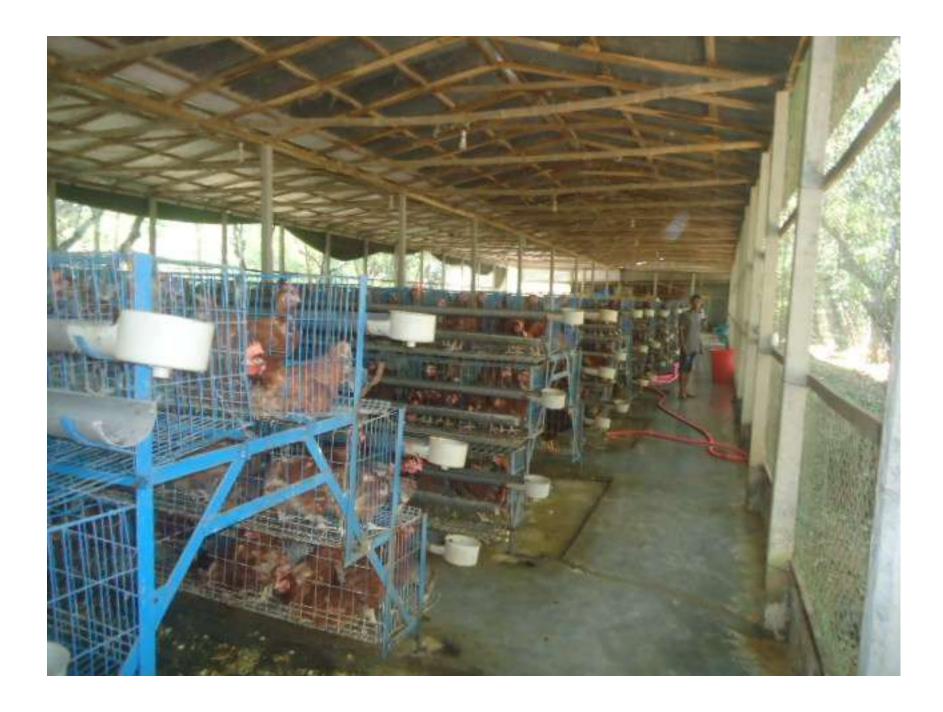

| Proposed Nobin Udyokta Business Info              |   |                                                                                                                                                                                                                                            |  |  |
|---------------------------------------------------|---|--------------------------------------------------------------------------------------------------------------------------------------------------------------------------------------------------------------------------------------------|--|--|
| Business Name                                     | : | MS. JAMAN POULTRY FARM                                                                                                                                                                                                                     |  |  |
| Location                                          | : | Boheratoil                                                                                                                                                                                                                                 |  |  |
| Total Investment in BDT                           | : | BDT 879,000/-                                                                                                                                                                                                                              |  |  |
| Financing                                         | : | Self BDT 799,000/- (from existing business) 91% Required Investment BDT 80,000/- (as equity) 9%                                                                                                                                            |  |  |
| Present salary/drawings from business (estimates) | : | BDT 5,000                                                                                                                                                                                                                                  |  |  |
| Proposed Salary                                   | : | BDT 5,000                                                                                                                                                                                                                                  |  |  |
| Size of shop                                      | : | 72ft x 23 ft=1656 square ft                                                                                                                                                                                                                |  |  |
| Implementation                                    | : | <ul> <li>He has Leyar chicken in his farm.</li> <li>The business is operating by entrepreneur. Existing 01 employee.</li> <li>Collects goods from Dhaka .</li> <li>The farm is owned.</li> <li>Agreed grace period is 3 months.</li> </ul> |  |  |

# Pictures