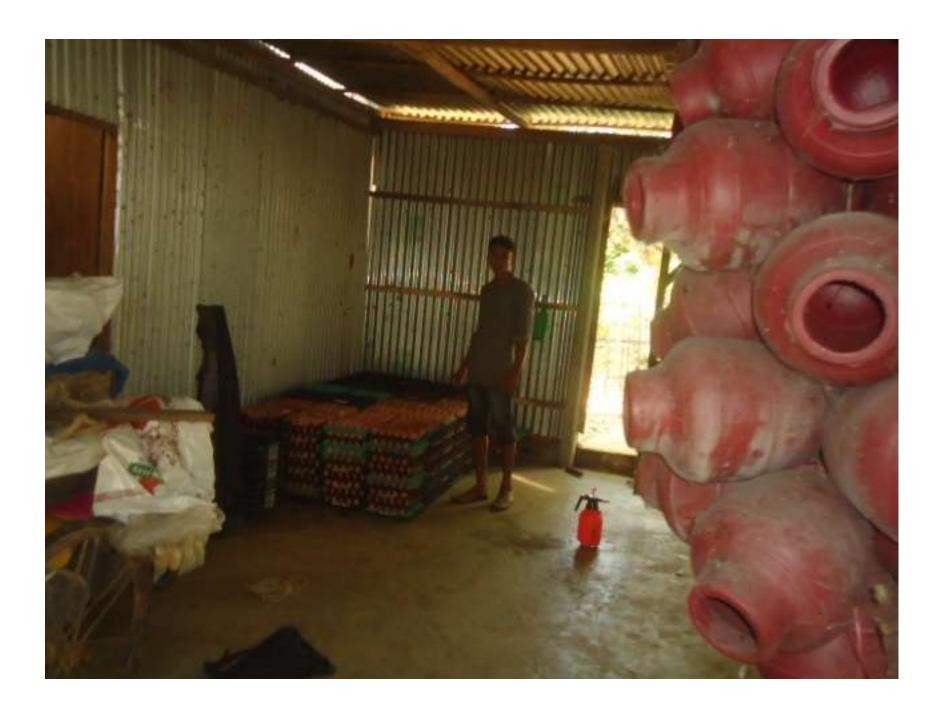

# Pictures

| Proposed Nobin Udyokta Business Info              |   |                                                                                                                                                                                                                                            |  |  |
|---------------------------------------------------|---|--------------------------------------------------------------------------------------------------------------------------------------------------------------------------------------------------------------------------------------------|--|--|
| Business Name                                     | : | MS. JAMAN POULTRY FARM                                                                                                                                                                                                                     |  |  |
| Location                                          | : | Boheratoil                                                                                                                                                                                                                                 |  |  |
| Total Investment in BDT                           | : | BDT 879,000/-                                                                                                                                                                                                                              |  |  |
| Financing                                         | : | Self BDT 799,000/- (from existing business) 91% Required Investment BDT 80,000/- (as equity) 9%                                                                                                                                            |  |  |
| Present salary/drawings from business (estimates) | : | BDT 5,000                                                                                                                                                                                                                                  |  |  |
| Proposed Salary                                   | : | BDT 5,000                                                                                                                                                                                                                                  |  |  |
| Size of shop                                      | : | 72ft x 23 ft=1656 square ft                                                                                                                                                                                                                |  |  |
| Implementation                                    | : | <ul> <li>He has Leyar chicken in his farm.</li> <li>The business is operating by entrepreneur. Existing 01 employee.</li> <li>Collects goods from Dhaka .</li> <li>The farm is owned.</li> <li>Agreed grace period is 3 months.</li> </ul> |  |  |