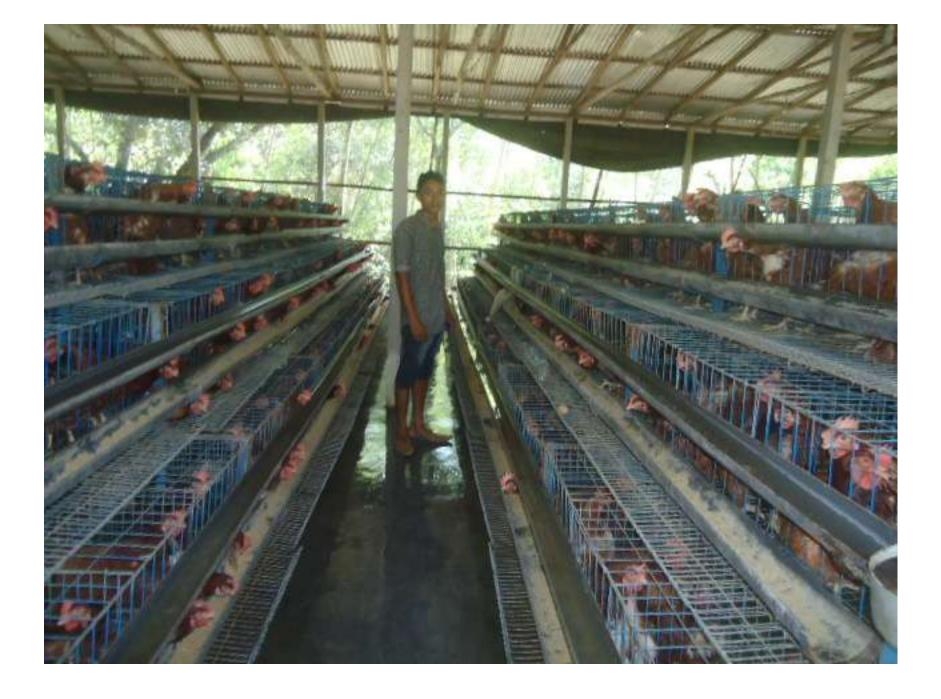

| Proposed Nobin Udyokta Business Info              |   |                                                                                                                                                                                                                                            |  |  |
|---------------------------------------------------|---|--------------------------------------------------------------------------------------------------------------------------------------------------------------------------------------------------------------------------------------------|--|--|
| Business Name                                     | : | MS. JAMAN POULTRY FARM                                                                                                                                                                                                                     |  |  |
| Location                                          | : | Boheratoil                                                                                                                                                                                                                                 |  |  |
| Total Investment in BDT                           | : | BDT 879,000/-                                                                                                                                                                                                                              |  |  |
| Financing                                         | : | Self BDT 799,000/- (from existing business) 91% Required Investment BDT 80,000/- (as equity) 9%                                                                                                                                            |  |  |
| Present salary/drawings from business (estimates) | : | BDT 5,000                                                                                                                                                                                                                                  |  |  |
| Proposed Salary                                   | : | BDT 5,000                                                                                                                                                                                                                                  |  |  |
| Size of shop                                      | : | 72ft x 23 ft=1656 square ft                                                                                                                                                                                                                |  |  |
| Implementation                                    | : | <ul> <li>He has Leyar chicken in his farm.</li> <li>The business is operating by entrepreneur. Existing 01 employee.</li> <li>Collects goods from Dhaka .</li> <li>The farm is owned.</li> <li>Agreed grace period is 3 months.</li> </ul> |  |  |

# Pictures