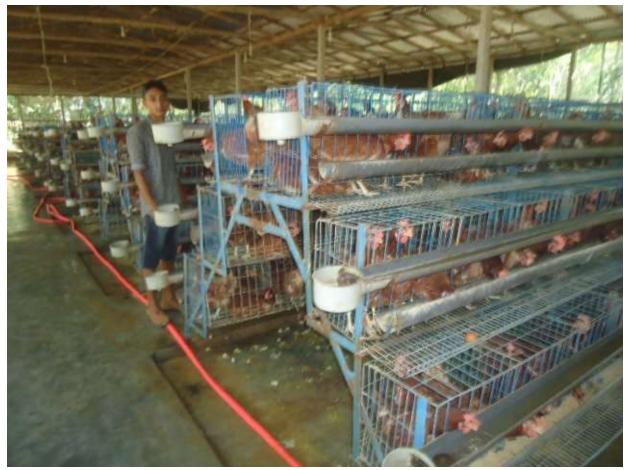

| Proposed Nobin Udyokta Business Info              |   |                                                                                                                                                                                                                                            |  |  |
|---------------------------------------------------|---|--------------------------------------------------------------------------------------------------------------------------------------------------------------------------------------------------------------------------------------------|--|--|
| Business Name                                     | : | MS. JAMAN POULTRY FARM                                                                                                                                                                                                                     |  |  |
| Location                                          | : | Boheratoil                                                                                                                                                                                                                                 |  |  |
| Total Investment in BDT                           | : | BDT 879,000/-                                                                                                                                                                                                                              |  |  |
| Financing                                         | : | Self BDT 799,000/- (from existing business) 91% Required Investment BDT 80,000/- (as equity) 9%                                                                                                                                            |  |  |
| Present salary/drawings from business (estimates) | : | BDT 5,000                                                                                                                                                                                                                                  |  |  |
| Proposed Salary                                   | : | BDT 5,000                                                                                                                                                                                                                                  |  |  |
| Size of shop                                      | : | 72ft x 23 ft=1656 square ft                                                                                                                                                                                                                |  |  |
| Implementation                                    | : | <ul> <li>He has Leyar chicken in his farm.</li> <li>The business is operating by entrepreneur. Existing 01 employee.</li> <li>Collects goods from Dhaka .</li> <li>The farm is owned.</li> <li>Agreed grace period is 3 months.</li> </ul> |  |  |

# Pictures