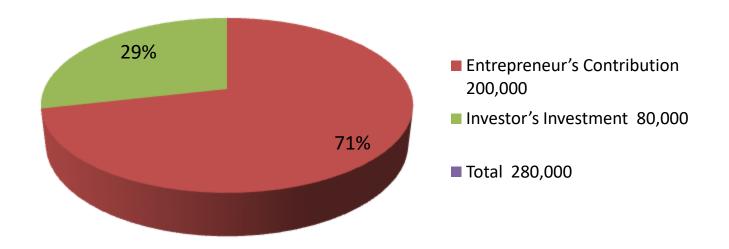

| Investment Breakdown |          |                  |         |      |       |                 |         |
|----------------------|----------|------------------|---------|------|-------|-----------------|---------|
|                      | Proposed |                  |         |      |       |                 |         |
| Particulars          | Qty.     | Unit Amount Qty. |         | Qty. | Unit  | Amount Proposed |         |
|                      |          | Price            | (BDT)   |      | Price | (BDT)           | Total   |
| cow                  | 2        | 60000            | 120000  | 1    | 80000 | 80,000          | 200,000 |
| ox                   | 2        | 40000            | 80000   |      |       | 0               | 80,000  |
|                      | 4        |                  | 200,000 | 1    |       | 80,000          | 280,000 |