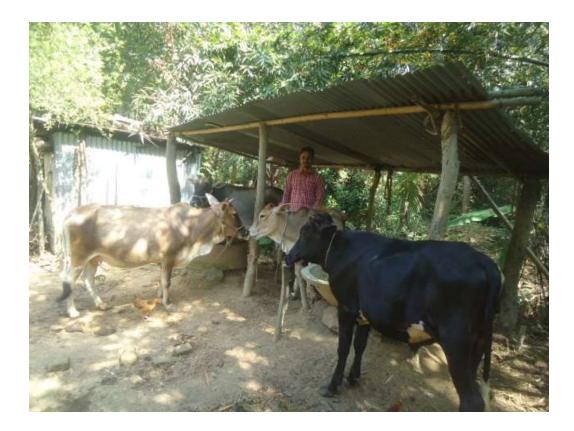

| Proposed Nobin Udyokta Business Info                 |   |                                                                                                                                                                                                                                                                                                                              |  |  |
|------------------------------------------------------|---|------------------------------------------------------------------------------------------------------------------------------------------------------------------------------------------------------------------------------------------------------------------------------------------------------------------------------|--|--|
| Business Name                                        | : | MS. SHAHADAT POSHU PALON                                                                                                                                                                                                                                                                                                     |  |  |
| Location                                             | : | Amtoil                                                                                                                                                                                                                                                                                                                       |  |  |
| Total Investment in BDT                              | : | BDT 280,000/-                                                                                                                                                                                                                                                                                                                |  |  |
| Financing                                            | : | Self BDT 2,00,000/- (from existing business) 71%<br>Required Investment BDT 80,000/- (as equity) 29%                                                                                                                                                                                                                         |  |  |
| Present salary/drawings<br>from business (estimates) | : | BDT 5,000                                                                                                                                                                                                                                                                                                                    |  |  |
| Proposed Salary                                      | : | BDT 5,000                                                                                                                                                                                                                                                                                                                    |  |  |
| Size of shop                                         | : | 12 ft 12 ft=144 square ft                                                                                                                                                                                                                                                                                                    |  |  |
| Implementation                                       | • | <ul> <li>He has 2 cow and 2 ox in his farm.</li> <li>Average daily milk production is 11 liter and milk price is BDT 60.</li> <li>The business is operating by entrepreneur. Existing no employee</li> <li>Collects goods from Boheratoil .</li> <li>The farm is owned.</li> <li>Agreed grace period is 3 months.</li> </ul> |  |  |

Pictures