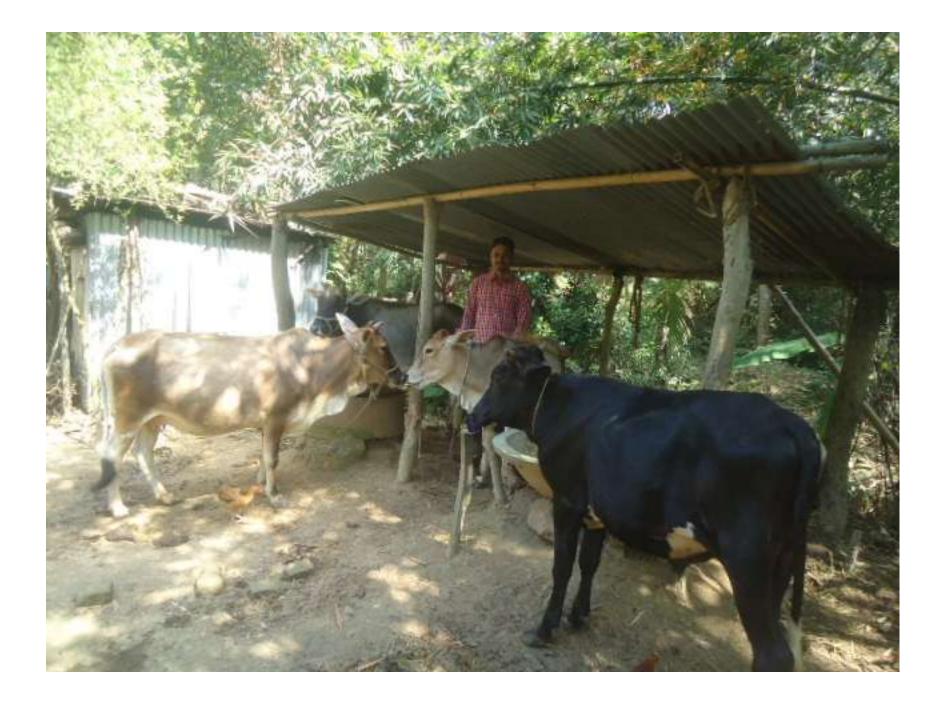

| Proposed Nobin Udyokta Business Info                 |   |                                                                                                                                                                                                                                                                                                                              |  |  |
|------------------------------------------------------|---|------------------------------------------------------------------------------------------------------------------------------------------------------------------------------------------------------------------------------------------------------------------------------------------------------------------------------|--|--|
| Business Name                                        | : | MS. SHAHADAT POSHU PALON                                                                                                                                                                                                                                                                                                     |  |  |
| Location                                             | : | Amtoil                                                                                                                                                                                                                                                                                                                       |  |  |
| Total Investment in BDT                              | : | BDT 280,000/-                                                                                                                                                                                                                                                                                                                |  |  |
| Financing                                            | : | Self BDT 2,00,000/- (from existing business) 71%<br>Required Investment BDT 80,000/- (as equity) 29%                                                                                                                                                                                                                         |  |  |
| Present salary/drawings<br>from business (estimates) | : | BDT 5,000                                                                                                                                                                                                                                                                                                                    |  |  |
| Proposed Salary                                      | : | BDT 5,000                                                                                                                                                                                                                                                                                                                    |  |  |
| Size of shop                                         | : | 12 ft 12 ft=144 square ft                                                                                                                                                                                                                                                                                                    |  |  |
| Implementation                                       | • | <ul> <li>He has 2 cow and 2 ox in his farm.</li> <li>Average daily milk production is 11 liter and milk price is BDT 60.</li> <li>The business is operating by entrepreneur. Existing no employee</li> <li>Collects goods from Boheratoil .</li> <li>The farm is owned.</li> <li>Agreed grace period is 3 months.</li> </ul> |  |  |

Pictures