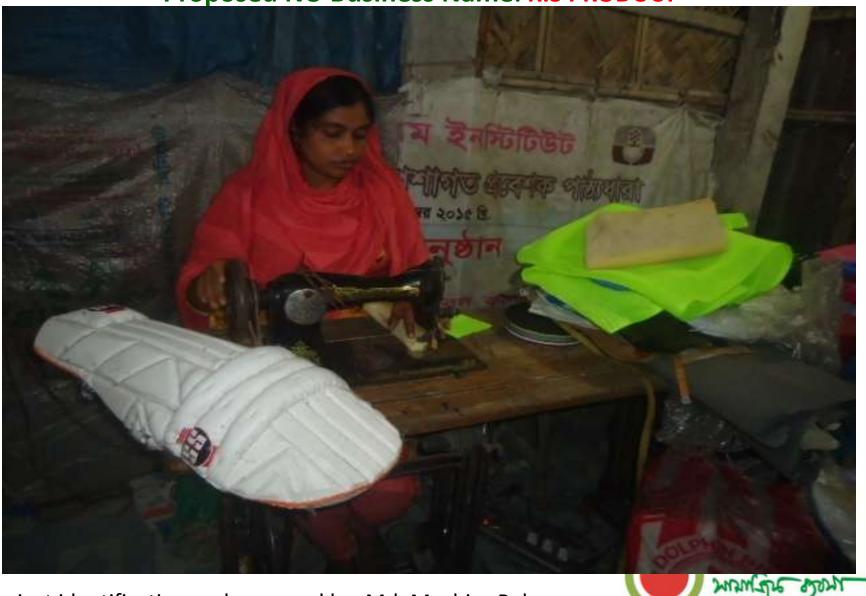

| Proposed Nobin Udyokta Business Info              |   |                                                                                                                                                                                                                                                                                                                             |  |  |
|---------------------------------------------------|---|-----------------------------------------------------------------------------------------------------------------------------------------------------------------------------------------------------------------------------------------------------------------------------------------------------------------------------|--|--|
| Business Name                                     | : | R.S PRODUCT                                                                                                                                                                                                                                                                                                                 |  |  |
| Location                                          | : | Chormordon, Sirajdikhan, Munshigonj.                                                                                                                                                                                                                                                                                        |  |  |
| Total Investment in BDT                           | : | BDT 91,000/-                                                                                                                                                                                                                                                                                                                |  |  |
| Financing                                         | : | Self BDT 41,000/- (from existing business) 45% Required Investment BDT 50,000/- (as equity) 55%                                                                                                                                                                                                                             |  |  |
| Present salary/drawings from business (estimates) | : | BDT 5,000/-                                                                                                                                                                                                                                                                                                                 |  |  |
| Proposed Salary                                   | : | BDT 5,000/-                                                                                                                                                                                                                                                                                                                 |  |  |
| Size of shop                                      | : | 12 ft x 6 ft= 72 square ft                                                                                                                                                                                                                                                                                                  |  |  |
| Security of the shop                              | : | Nil                                                                                                                                                                                                                                                                                                                         |  |  |
| Implementation                                    | : | <ul> <li>The business is planned to be scaled up by investment in existing goods like; pad,three pice etc.</li> <li>Average 40% gain on sales.</li> <li>The business is operating by entrepreneur.</li> <li>The shop is won.</li> <li>Collects goods from Sirajdikhan.</li> <li>Agreed grace period is 3 months.</li> </ul> |  |  |