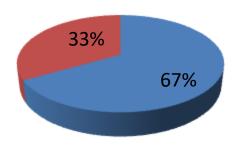

| Proposed Nobin Udyokta Business Info              |   |                                                                                                                                                                                                                                                                                                             |  |  |
|---------------------------------------------------|---|-------------------------------------------------------------------------------------------------------------------------------------------------------------------------------------------------------------------------------------------------------------------------------------------------------------|--|--|
| Business Name                                     | : | ASRAF DAIRY FARM                                                                                                                                                                                                                                                                                            |  |  |
| Location                                          | : | South raggamaliya, Sirajdikhan, Munshigonj.                                                                                                                                                                                                                                                                 |  |  |
| Total Investment in BDT                           | : | BDT 150,000/-                                                                                                                                                                                                                                                                                               |  |  |
| Financing                                         | : | Self BDT 100,000/- (from existing business)67 %                                                                                                                                                                                                                                                             |  |  |
|                                                   |   | Required Investment BDT 50,000/- (as equity) 33%                                                                                                                                                                                                                                                            |  |  |
| Present salary/drawings from business (estimates) | : | BDT 4,000/-                                                                                                                                                                                                                                                                                                 |  |  |
| Proposed Salary                                   | : | BDT 4,000/-                                                                                                                                                                                                                                                                                                 |  |  |
| Size of shop                                      | : | 9 ft x 6 ft= 54 square ft                                                                                                                                                                                                                                                                                   |  |  |
| Security of the shop                              | : | Nil                                                                                                                                                                                                                                                                                                         |  |  |
| Implementation                                    | : | <ul> <li>The business is planned to be scaled up by investment in existing goods like; ox.</li> <li>Average 30% gain on sales.</li> <li>The business is operating by entrepreneur.</li> <li>The firm is won.</li> <li>Collects goods from Sirajdikhan.</li> <li>Agreed grace period is 3 months.</li> </ul> |  |  |

| Investment Breakdown |          |                   |        |             |          |                   |        |         |  |
|----------------------|----------|-------------------|--------|-------------|----------|-------------------|--------|---------|--|
| Particulars Existing |          |                   |        | Particulars |          | Proposed<br>Total |        |         |  |
|                      | Quantity | <b>Unit Price</b> | Price  |             | Quantity | <b>Unit Price</b> | Price  | iotai   |  |
| ox                   | 2        | 50000             | 100000 |             | 1        | 50000             | 50,000 | 150,000 |  |
| Total                |          |                   | 100000 |             |          | 50000             | 50,000 | 150,000 |  |