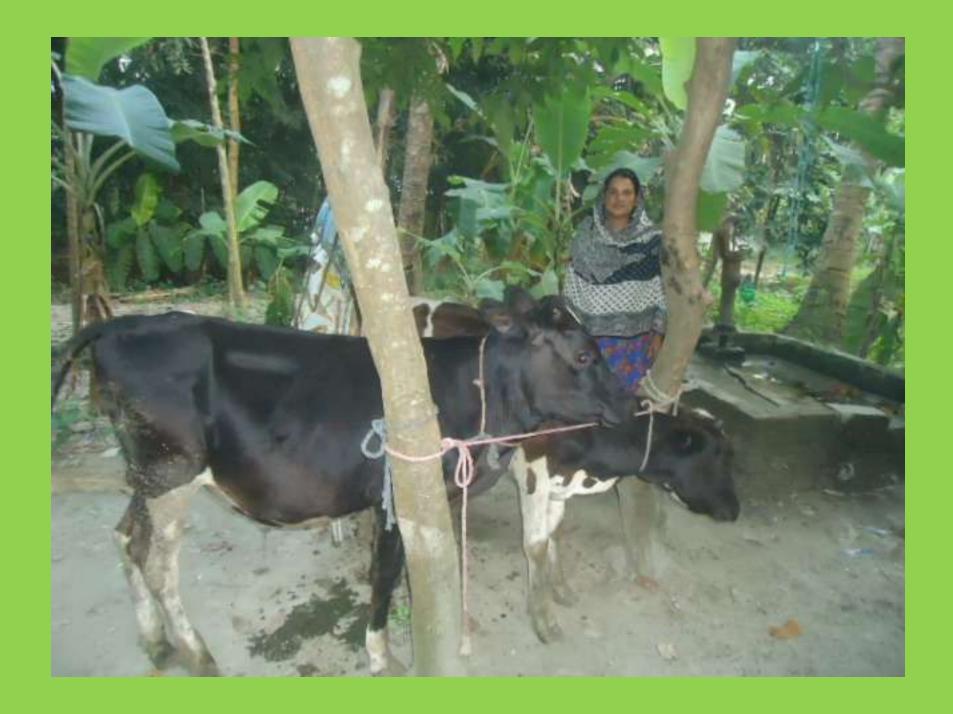

| Proposed Nobin Udyokta Business Info              |   |                                                                                                                                                                                                                                                                                                             |  |  |
|---------------------------------------------------|---|-------------------------------------------------------------------------------------------------------------------------------------------------------------------------------------------------------------------------------------------------------------------------------------------------------------|--|--|
| Business Name                                     | : | ASRAF DAIRY FARM                                                                                                                                                                                                                                                                                            |  |  |
| Location                                          | : | South raggamaliya, Sirajdikhan, Munshigonj.                                                                                                                                                                                                                                                                 |  |  |
| Total Investment in BDT                           | : | BDT 150,000/-                                                                                                                                                                                                                                                                                               |  |  |
| Financing                                         | : | Self BDT 100,000/- (from existing business)67 %                                                                                                                                                                                                                                                             |  |  |
|                                                   |   | Required Investment BDT 50,000/- (as equity) 33%                                                                                                                                                                                                                                                            |  |  |
| Present salary/drawings from business (estimates) | : | BDT 4,000/-                                                                                                                                                                                                                                                                                                 |  |  |
| Proposed Salary                                   | : | BDT 4,000/-                                                                                                                                                                                                                                                                                                 |  |  |
| Size of shop                                      | : | 9 ft x 6 ft= 54 square ft                                                                                                                                                                                                                                                                                   |  |  |
| Security of the shop                              | : | Nil                                                                                                                                                                                                                                                                                                         |  |  |
| Implementation                                    | : | <ul> <li>The business is planned to be scaled up by investment in existing goods like; ox.</li> <li>Average 30% gain on sales.</li> <li>The business is operating by entrepreneur.</li> <li>The firm is won.</li> <li>Collects goods from Sirajdikhan.</li> <li>Agreed grace period is 3 months.</li> </ul> |  |  |

| Investment Breakdown |          |                   |        |             |          |                   |        |         |  |
|----------------------|----------|-------------------|--------|-------------|----------|-------------------|--------|---------|--|
| Particulars Existing |          |                   |        | Particulars |          | Proposed<br>Total |        |         |  |
|                      | Quantity | <b>Unit Price</b> | Price  |             | Quantity | <b>Unit Price</b> | Price  | iotai   |  |
| ox                   | 2        | 50000             | 100000 |             | 1        | 50000             | 50,000 | 150,000 |  |
| Total                |          |                   | 100000 |             |          | 50000             | 50,000 | 150,000 |  |