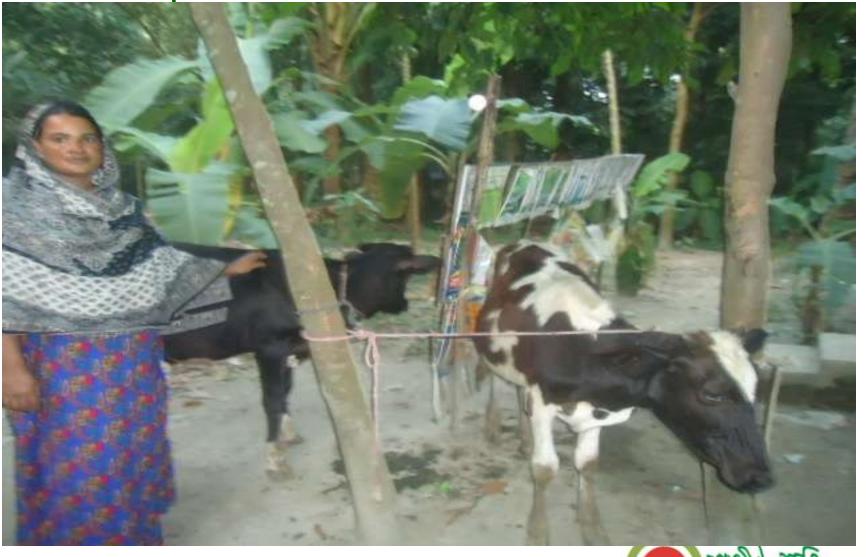

| Proposed Nobin Udyokta Business Info              |   |                                                                                                                                                                                                                                                                                                             |  |  |
|---------------------------------------------------|---|-------------------------------------------------------------------------------------------------------------------------------------------------------------------------------------------------------------------------------------------------------------------------------------------------------------|--|--|
| Business Name                                     | : | ASRAF DAIRY FARM                                                                                                                                                                                                                                                                                            |  |  |
| Location                                          | : | South raggamaliya, Sirajdikhan, Munshigonj.                                                                                                                                                                                                                                                                 |  |  |
| Total Investment in BDT                           | : | BDT 150,000/-                                                                                                                                                                                                                                                                                               |  |  |
| Financing                                         | : | Self BDT 100,000/- (from existing business)67 %                                                                                                                                                                                                                                                             |  |  |
|                                                   |   | Required Investment BDT 50,000/- (as equity) 33%                                                                                                                                                                                                                                                            |  |  |
| Present salary/drawings from business (estimates) | : | BDT 4,000/-                                                                                                                                                                                                                                                                                                 |  |  |
| Proposed Salary                                   | : | BDT 4,000/-                                                                                                                                                                                                                                                                                                 |  |  |
| Size of shop                                      | : | 9 ft x 6 ft= 54 square ft                                                                                                                                                                                                                                                                                   |  |  |
| Security of the shop                              | : | Nil                                                                                                                                                                                                                                                                                                         |  |  |
| Implementation                                    | : | <ul> <li>The business is planned to be scaled up by investment in existing goods like; ox.</li> <li>Average 30% gain on sales.</li> <li>The business is operating by entrepreneur.</li> <li>The firm is won.</li> <li>Collects goods from Sirajdikhan.</li> <li>Agreed grace period is 3 months.</li> </ul> |  |  |

| Investment Breakdown |          |                   |        |             |          |                   |        |         |  |
|----------------------|----------|-------------------|--------|-------------|----------|-------------------|--------|---------|--|
| Particulars Existing |          |                   |        | Particulars |          | Proposed<br>Total |        |         |  |
|                      | Quantity | <b>Unit Price</b> | Price  |             | Quantity | <b>Unit Price</b> | Price  | iotai   |  |
| ox                   | 2        | 50000             | 100000 |             | 1        | 50000             | 50,000 | 150,000 |  |
| Total                |          |                   | 100000 |             |          | 50000             | 50,000 | 150,000 |  |