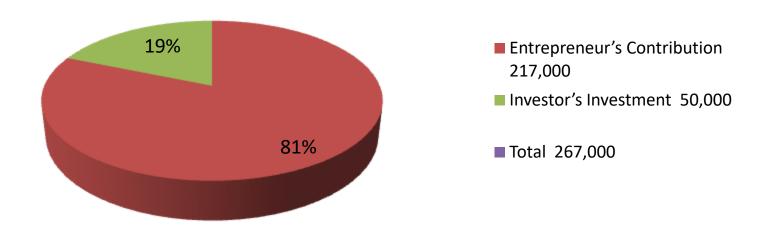

| Proposed Nobin Udyokta Business Info              |   |                                                                                                                                                                                                                                                                                                                    |  |  |  |
|---------------------------------------------------|---|--------------------------------------------------------------------------------------------------------------------------------------------------------------------------------------------------------------------------------------------------------------------------------------------------------------------|--|--|--|
| Business Name                                     | : | M/S MOSTAKIM POULTRY FIRM                                                                                                                                                                                                                                                                                          |  |  |  |
| Location                                          | : | Shikor, Narhotto, Kahalu                                                                                                                                                                                                                                                                                           |  |  |  |
| Total Investment in BDT                           | : | BDT 267,000/-                                                                                                                                                                                                                                                                                                      |  |  |  |
| Financing                                         | : | Self BDT 217,000/-(from existing business) 81% Required Investment BDT 50,000/-(as equity) 19%                                                                                                                                                                                                                     |  |  |  |
| Present salary/drawings from business (estimates) | : | BDT 5,000/-                                                                                                                                                                                                                                                                                                        |  |  |  |
| Proposed Salary                                   | : | BDT 5,000/-                                                                                                                                                                                                                                                                                                        |  |  |  |
| Size of shop                                      | : | 25 ft x 100 ft= 2500 square ft                                                                                                                                                                                                                                                                                     |  |  |  |
| Implementation                                    | : | <ul> <li>The business is planned to be scaled up by investment in existing goods like; Hen</li> <li>The business is operating by entrepreneur. Existing no employee.</li> <li>One will be appointed in the future.</li> <li>Collects goods from Kahalu, Bogra</li> <li>Agreed grace period is 3 months.</li> </ul> |  |  |  |