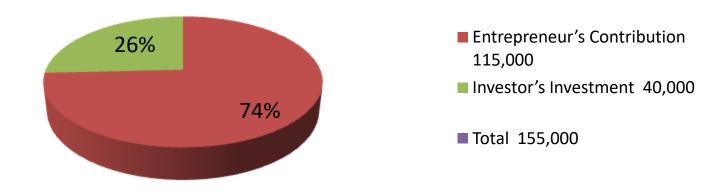

| Investment Breakdown |          |            |          |     |            |        |          |  |
|----------------------|----------|------------|----------|-----|------------|--------|----------|--|
|                      | Existing |            | Proposed |     |            |        |          |  |
| Particulars          | Qty.     | Unit Price | Amount   | Qty | Unit Price | Amount | Proposed |  |
|                      |          |            | (BDT)    | ]   |            | (BDT)  | Total    |  |
| Rice                 | 4        | 2200       | 8800     | 5   | 2200       | 11000  | 19800    |  |
| Ata                  | 50       | 30         | 1500     | 0   | 0          | 0      | 1500     |  |
| Bekary Item          | 200      | 50         | 10000    | 200 | 50         | 10000  | 20000    |  |
| Cosmetic Item        | 300      | 50         | 15000    | 200 | 50         | 10000  | 25000    |  |
| Shop & Detargen      | 400      | 50         | 20000    | 100 | 90         | 9000   | 29000    |  |
| Oil                  | 100      | 90         | 9000     | 0   | 0          | 0      | 9000     |  |
| Chips & Choklet      | 500      | 20         | 10000    | 0   | 0          | 0      | 10000    |  |
| Securety             | 15000    | 1          | 15000    | 0   | 0          | 0      | 15000    |  |
| Cold Drink           | 400      | 50         | 20000    | 0   | 0          | 0      | 20000    |  |
| Others               | 100      | 57         | 5700     | 0   | 0          | 0      | 5700     |  |
| Total                | 17054    |            | 115,000  | 505 | 0          | 40,000 | 155000   |  |