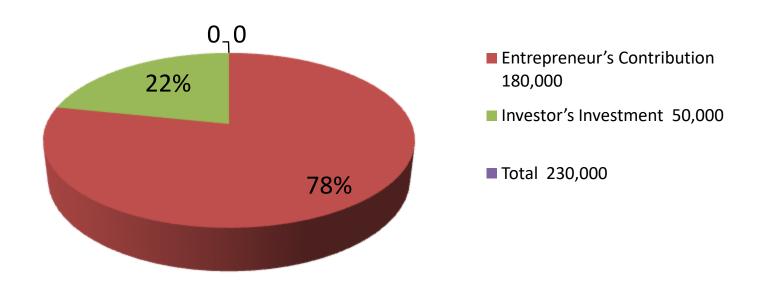

| Investment Breakdown |      |                   |         |          |            |        |         |
|----------------------|------|-------------------|---------|----------|------------|--------|---------|
| Existing             |      |                   |         | Proposed |            |        |         |
| Particulars          | Qty. | <b>Unit Price</b> | Amount  | Qty      | Unit Price | Amount | Propose |
|                      |      |                   |         |          |            |        | d       |
|                      |      |                   | (BDT)   |          |            | (BDT)  | Total   |
| Cow(Australian)      | 2    | 60,000            | 120000  | 1        | 50,000     | 50000  | 170000  |
| Calf                 | 2    | 30,000            | 60000   | 0        | 0          | 0      | 60000   |
| Total                | 2    | 0                 | 180,000 | 1        | 0          | 50,000 | 230000  |