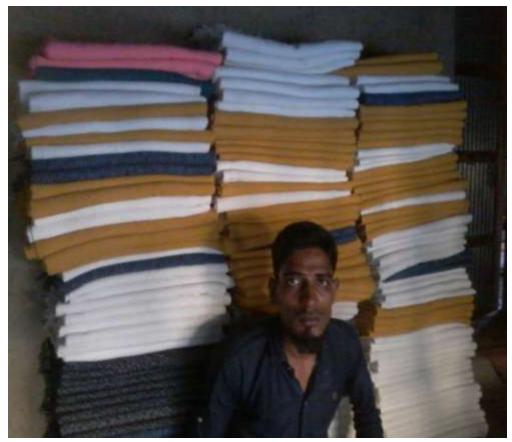

#### **Proposed NU Business Name: M/S JAHANARA TRADES**



Project identification and prepared by: Md Mokter, Adomdighi Unit, Bogra

Project verified by: MD. Mozaharl Islam



Grameen Shakti Samajik Byabosha Ltd.

| Brief Bio of The Proposed Nobin Udyokta        |   |                                                                          |  |  |  |
|------------------------------------------------|---|--------------------------------------------------------------------------|--|--|--|
| Name                                           | : | MD. ZAKARIA HOSSAIN                                                      |  |  |  |
| Age                                            | : | 09-10-1987(30 Years)                                                     |  |  |  |
| Education, till to date                        | : | Class: Eight