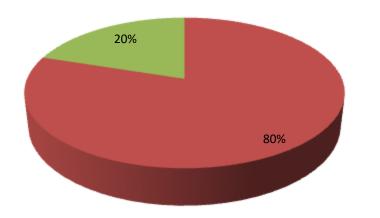

| Proposed Nobin Udyokta Business Info                 |   |                                                                                                                                                                                                                                                                                                                             |  |  |  |
|------------------------------------------------------|---|-----------------------------------------------------------------------------------------------------------------------------------------------------------------------------------------------------------------------------------------------------------------------------------------------------------------------------|--|--|--|
| Business Name                                        | : | M/S JAHANARA TRADES                                                                                                                                                                                                                                                                                                         |  |  |  |
| Location                                             | : | Arjungari Shakoya, Adomdighi,Bogra                                                                                                                                                                                                                                                                                          |  |  |  |
| Total Investment in BDT                              | : | BDT 150,000/-                                                                                                                                                                                                                                                                                                               |  |  |  |
| Financing                                            | : | Self BDT 120,000/-(from existing business) 80%<br>Required Investment BDT 30,000/-(as equity) 20%                                                                                                                                                                                                                           |  |  |  |
| Present salary/drawings<br>from business (estimates) | : | BDT 5,000/-                                                                                                                                                                                                                                                                                                                 |  |  |  |
| Proposed Salary                                      | : | BDT 5,000/-                                                                                                                                                                                                                                                                                                                 |  |  |  |
| Size of shop                                         | : | 10 Ft * 10Ft =20                                                                                                                                                                                                                                                                                                            |  |  |  |
| Implementation                                       | : | <ul> <li>The business is planned to be scaled up by investment in existing goods like; Milk etc.</li> <li>The business is operating by entrepreneur. Existing no employee.</li> <li>One will be appointed in the future.</li> <li>Collects goods from Adomdighi, Bogra</li> <li>Agreed grace period is 3 months.</li> </ul> |  |  |  |