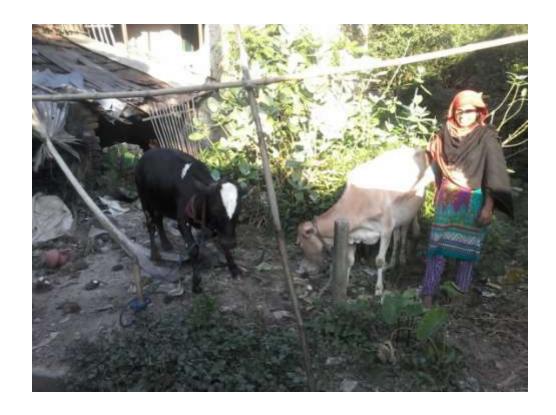

#### Proposed NU Business Name: GOBADI POSHU PALON



Project identification and prepared by: Md Mokter, Adomdighi Unit, Bogra

Project verified by: MD. Mozaharl Islam



| Brief Bio of The Proposed Nobin Udyokta                                                                        |         |                                                                                                                                                                                                                     |  |  |  |
|----------------------------------------------------------------------------------------------------------------|---------|-----------------------------------------------------------------------------------------------------------------------------------------------------------------------------------------------------------------