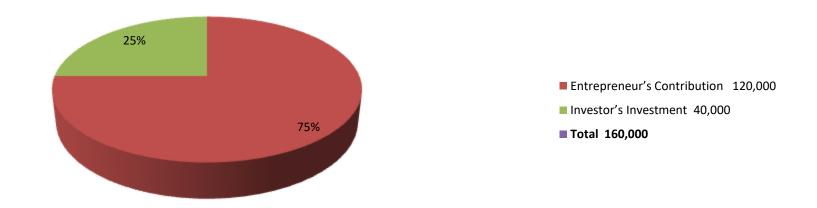

| Investment Breakdown               |   |        |         |          |            |        |         |  |
|------------------------------------|---|--------|---------|----------|------------|--------|---------|--|
| Existing                           |   |        |         | Proposed |            |        |         |  |
| Particulars Qty. Unit Price Amount |   |        |         | Qty      | Unit Price | Amount | Propose |  |
|                                    |   |        |         |          |            |        | d       |  |
|                                    |   |        | (BDT)   |          |            | (BDT)  | Total   |  |
| Cow                                | 1 | 70,000 | 70,000  | 1        | 40,000     | 40,000 | 110,000 |  |
| Ох                                 | 1 | 50,000 | 50,000  |          |            |        | 50,000  |  |
| Total                              | 2 | 0      | 120,000 | 1        | 0          | 40,000 | 160,000 |  |