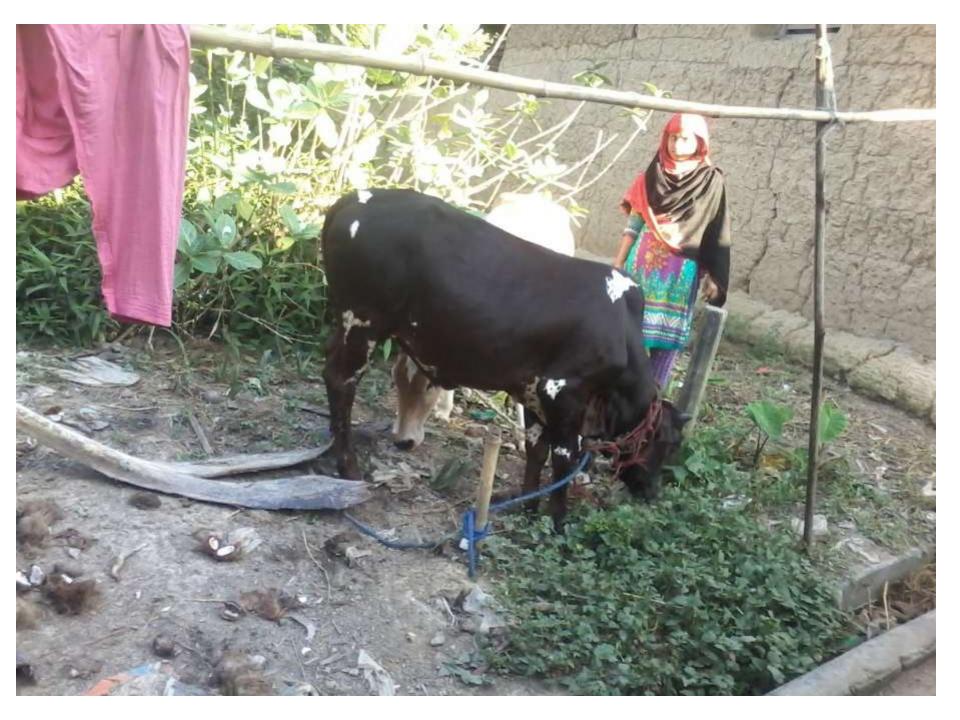

# Pictures

| <b>Proposed</b> | Nobin | Udy | okta | <b>Business</b> | Info |
|-----------------|-------|-----|------|-----------------|------|
|                 |       |     |      |                 |      |

| Business Name                                     | : | GOBADI POSHU PALON                                                                                                                                                                                                                                                                                                          |  |  |  |
|---------------------------------------------------|---|-----------------------------------------------------------------------------------------------------------------------------------------------------------------------------------------------------------------------------------------------------------------------------------------------------------------------------|--|--|--|
| Location                                          | : | Pushinda, Adomdighi, Bogra                                                                                                                                                                                                                                                                                                  |  |  |  |
| Total Investment in BDT                           | : | BDT 160,000/-                                                                                                                                                                                                                                                                                                               |  |  |  |
| Financing                                         | : | Self BDT 120,000/-(from existing business)75 % Required Investment BDT 40,000/-(as equity)25 %                                                                                                                                                                                                                              |  |  |  |
| Present salary/drawings from business (estimates) | : | BDT 5,000/-                                                                                                                                                                                                                                                                                                                 |  |  |  |
| Proposed Salary                                   | : | BDT 5,000/-                                                                                                                                                                                                                                                                                                                 |  |  |  |
| Size of shop                                      | : | 15 ft x 10 ft= 80 square ft                                                                                                                                                                                                                                                                                                 |  |  |  |
| Implementation                                    | : | <ul> <li>The business is planned to be scaled up by investment in existing goods like; Milk etc.</li> <li>The business is operating by entrepreneur. Existing no employee.</li> <li>One will be appointed in the future.</li> <li>Collects goods from Adomdighi, Bogra</li> <li>Agreed grace period is 3 months.</li> </ul> |  |  |  |