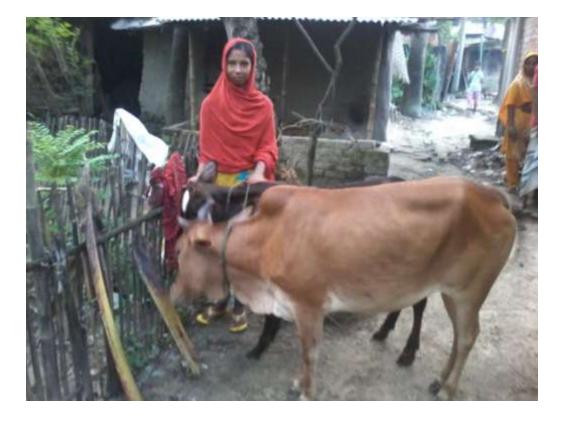

#### Proposed NU Business Name: ALAMIN DAIRY FIRM



Project identification and prepared by: Md Mokter, Adomdighi Unit, Bogra

Project verified by: MD. Mozaharl Islam



| Brief Bio of The Proposed Nobin Udyokta |   |                                                              |  |  |  |  |
|-----------------------------------------|---|--------------------------------------------------------------|--|--|--|--|
| Name                                    | : | MST. ATIA PARVIN                                             |  |  |  |  |
| Age                                     | : | 29-04-1999(18 Years)                                         |  |  |  |  |
| Education, till to date                 | : | Class: Eight                                                 |  |  |  |  |
| Marital status                          | : | Married