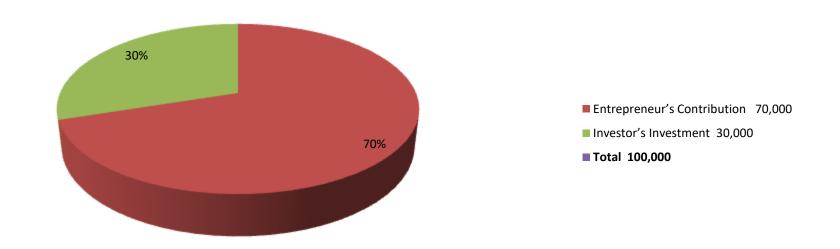

| Investment Breakdown |      |            |        |     |           |        |         |  |
|----------------------|------|------------|--------|-----|-----------|--------|---------|--|
| Existing             |      |            |        |     | Proposed  |        |         |  |
| Particulars          | Qty. | Unit Price | Amount | Qty | Unit Prce | Amount | Propose |  |
|                      |      |            |        |     |           |        | d       |  |
|                      |      |            | (BDT)  |     |           | (BDT)  | Total   |  |
| Cow                  | 1    | 40,000     | 40,000 | 1   | 30,000    | 30,000 | 70,000  |  |
| Bokna                | 1    | 30,000     | 30,000 |     |           |        | 30,000  |  |
| Total                |      |            | 70,000 |     |           | 30,000 | 100,000 |  |