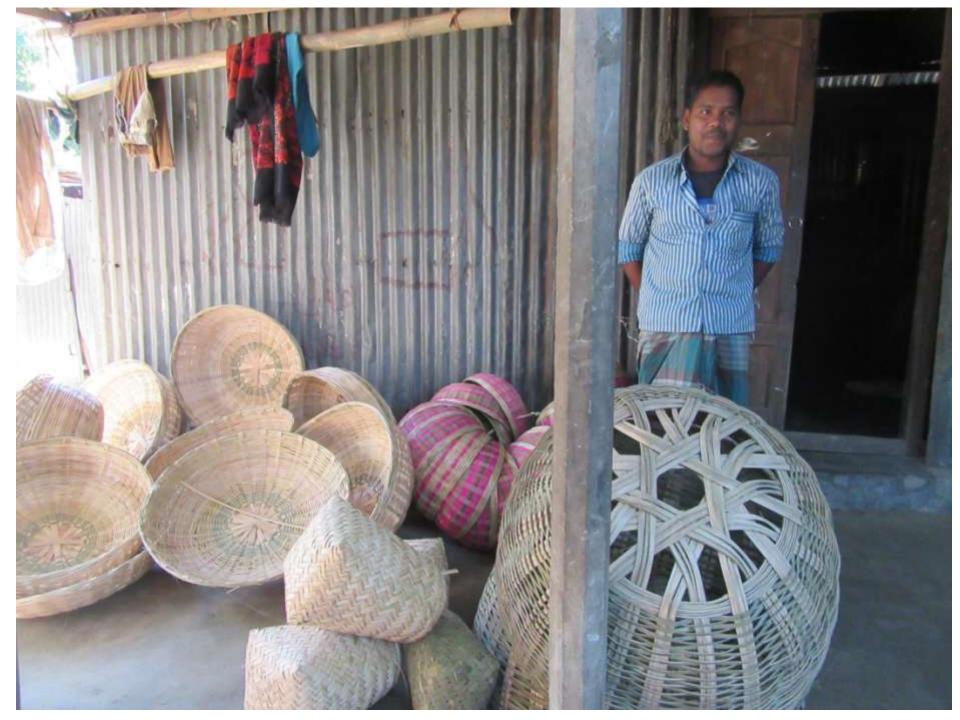

| Proposed Nobin Udyokta Business Info                 |   |                                                                                                                                                                                                                                                                                                                               |  |  |  |  |
|------------------------------------------------------|---|-------------------------------------------------------------------------------------------------------------------------------------------------------------------------------------------------------------------------------------------------------------------------------------------------------------------------------|--|--|--|--|
| Business Name                                        | : | LALON BASHER TOIRI KUTIR SHILPO                                                                                                                                                                                                                                                                                               |  |  |  |  |
| Location                                             | : | Bil kazoli,Pachi bari,Dhunat,Bogra.                                                                                                                                                                                                                                                                                           |  |  |  |  |
| Total Investment in BDT                              | : | BDT 90,000/-                                                                                                                                                                                                                                                                                                                  |  |  |  |  |
| Financing                                            | : | Self BDT 60,000/-(from existing business)67 %<br>Required Investment BDT 30,000/-(as equity)33%                                                                                                                                                                                                                               |  |  |  |  |
| Present salary/drawings<br>from business (estimates) | : | BDT 4,000/-                                                                                                                                                                                                                                                                                                                   |  |  |  |  |
| Proposed Salary                                      | : | BDT 4,000/-                                                                                                                                                                                                                                                                                                                   |  |  |  |  |
| Size of shop                                         | : | 10 ft x 8 ft = 80 square ft                                                                                                                                                                                                                                                                                                   |  |  |  |  |
| Implementation                                       | : | <ul> <li>The business is planned to be scaled up by investment in existing goods like. Product sales.</li> <li>The business is operating by entrepreneur. Existing no employee.</li> <li>One will be appointed in the future.</li> <li>Collects goods from Dhunot, Bogra</li> <li>Agreed grace period is 3 months.</li> </ul> |  |  |  |  |

# Strength

Employment: Self: 0Family: 02 Others:0 Experience & Skill : 10 Years Quality goods & services; Skill and experience