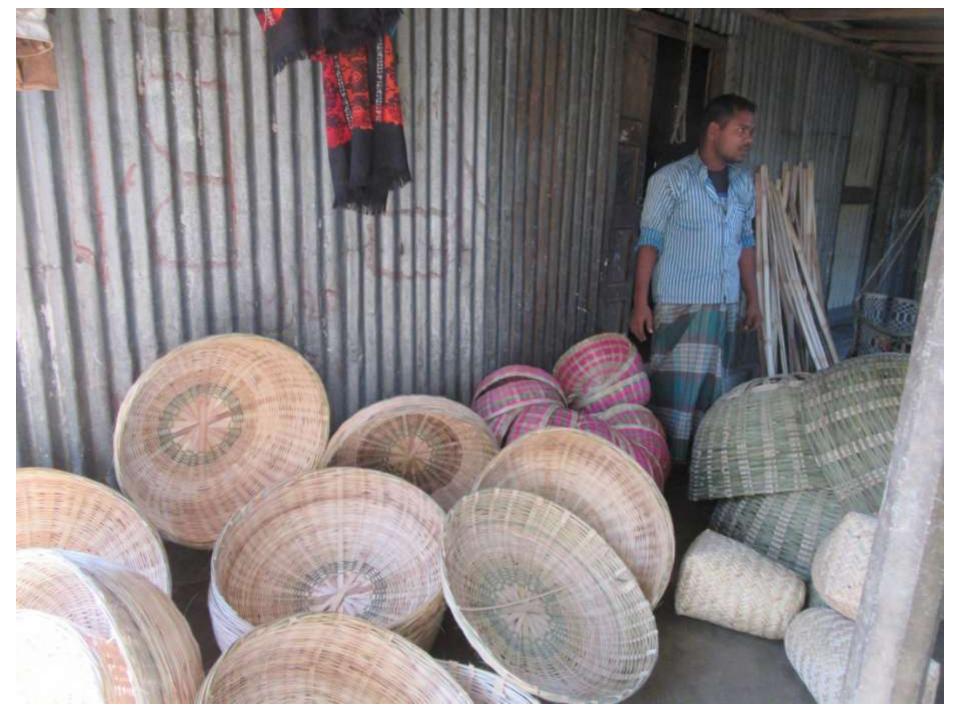

| Proposed Nobin Udyokta Business Info                 |   |                                                                                                                                                                                                                                                                                                                               |  |  |  |  |
|------------------------------------------------------|---|-------------------------------------------------------------------------------------------------------------------------------------------------------------------------------------------------------------------------------------------------------------------------------------------------------------------------------|--|--|--|--|
| Business Name                                        | : | LALON BASHER TOIRI KUTIR SHILPO                                                                                                                                                                                                                                                                                               |  |  |  |  |
| Location                                             | : | Bil kazoli,Pachi bari,Dhunat,Bogra.                                                                                                                                                                                                                                                                                           |  |  |  |  |
| Total Investment in BDT                              | : | BDT 90,000/-                                                                                                                                                                                                                                                                                                                  |  |  |  |  |
| Financing                                            | : | Self BDT 60,000/-(from existing business)67 %<br>Required Investment BDT 30,000/-(as equity)33%                                                                                                                                                                                                                               |  |  |  |  |
| Present salary/drawings<br>from business (estimates) | : | BDT 4,000/-                                                                                                                                                                                                                                                                                                                   |  |  |  |  |
| Proposed Salary                                      | : | BDT 4,000/-                                                                                                                                                                                                                                                                                                                   |  |  |  |  |
| Size of shop                                         | : | 10 ft x 8 ft = 80 square ft                                                                                                                                                                                                                                                                                                   |  |  |  |  |
| Implementation                                       | : | <ul> <li>The business is planned to be scaled up by investment in existing goods like. Product sales.</li> <li>The business is operating by entrepreneur. Existing no employee.</li> <li>One will be appointed in the future.</li> <li>Collects goods from Dhunot, Bogra</li> <li>Agreed grace period is 3 months.</li> </ul> |  |  |  |  |

# Strength

Employment: Self: 0Family: 02 Others:0 Experience & Skill : 10 Years Quality goods & services; Skill and experience