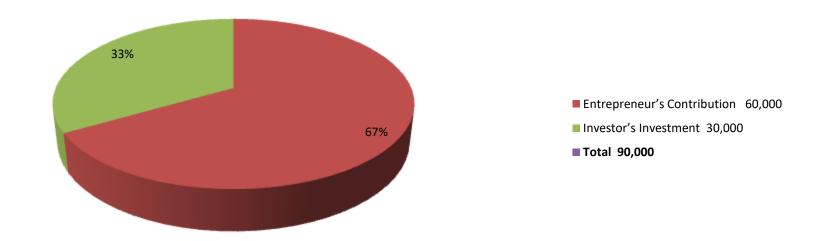

|             | Exist | ing        | reakdown<br>Proposed |     |            |                 |                   |
|-------------|-------|------------|----------------------|-----|------------|-----------------|-------------------|
| Particulars | Qty.  | Unit Price | Amount<br>(BDT)      | Qty | Unit Price | Amount<br>(BDT) | Proposed<br>Total |
| Kula        | 100   | 35         | 3,500                | 0   | 40,000     | 0               | 3,500             |
| Chalun      | 100   | 25         | 2,500                | 0   | 2,000      | 0               | 2,500             |
| Dala        | 100   | 30         | 3,000                | 0   | 800        | 0               | 3,000             |
| Poshari     | 50    | 30         | 1,500                | 0   | 3500       | 0               | 1,500             |
| Ihaka       | 100   | 80         | 8,000                | 0   | 4000       | 0               | 8,000             |
| Bamboo      | 1     | 20500      | 20,500               | 1   | 30000      | 30,000          | 50,500            |
| Others      | 1     | 21000      | 21,000               | 0   | 400        | 0               | 21,000            |
| Total       | 0     |            | 60,000               | 0   |            | 30,000          | 90,000            |