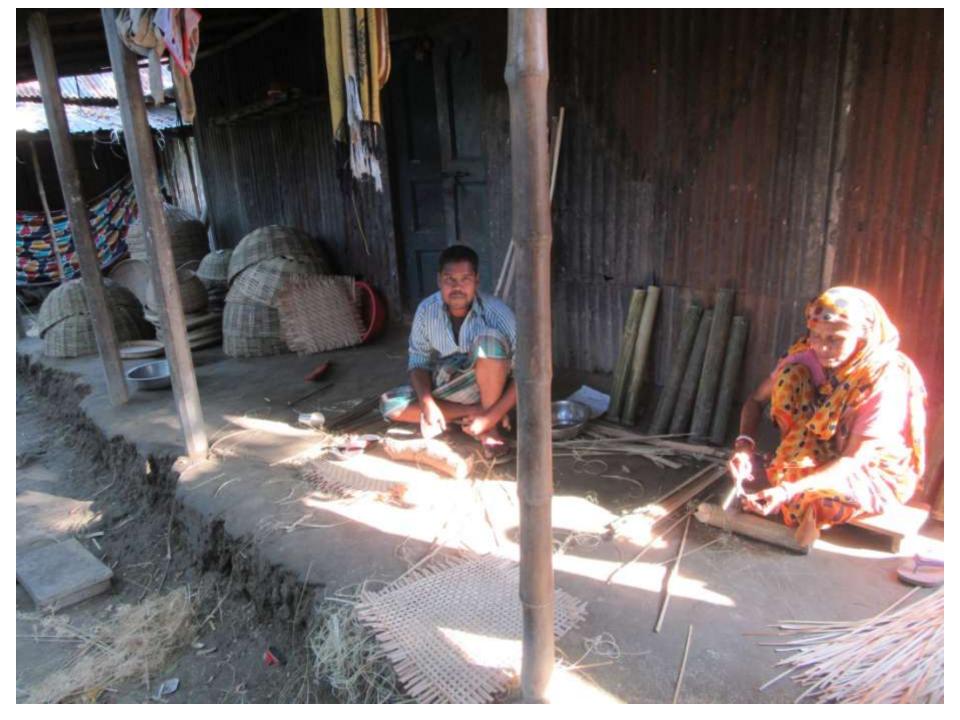

| Proposed Nobin Udyokta Business Info                 |   |                                                                                                                                                                                                                                                                                                                               |  |  |  |  |
|------------------------------------------------------|---|-------------------------------------------------------------------------------------------------------------------------------------------------------------------------------------------------------------------------------------------------------------------------------------------------------------------------------|--|--|--|--|
| Business Name                                        | : | LALON BASHER TOIRI KUTIR SHILPO                                                                                                                                                                                                                                                                                               |  |  |  |  |
| Location                                             | : | Bil kazoli,Pachi bari,Dhunat,Bogra.                                                                                                                                                                                                                                                                                           |  |  |  |  |
| Total Investment in BDT                              | : | BDT 90,000/-                                                                                                                                                                                                                                                                                                                  |  |  |  |  |
| Financing                                            | : | Self BDT 60,000/-(from existing business)67 %<br>Required Investment BDT 30,000/-(as equity)33%                                                                                                                                                                                                                               |  |  |  |  |
| Present salary/drawings<br>from business (estimates) | : | BDT 4,000/-                                                                                                                                                                                                                                                                                                                   |  |  |  |  |
| Proposed Salary                                      | : | BDT 4,000/-                                                                                                                                                                                                                                                                                                                   |  |  |  |  |
| Size of shop                                         | : | 10 ft x 8 ft = 80 square ft                                                                                                                                                                                                                                                                                                   |  |  |  |  |
| Implementation                                       | : | <ul> <li>The business is planned to be scaled up by investment in existing goods like. Product sales.</li> <li>The business is operating by entrepreneur. Existing no employee.</li> <li>One will be appointed in the future.</li> <li>Collects goods from Dhunot, Bogra</li> <li>Agreed grace period is 3 months.</li> </ul> |  |  |  |  |

# Strength

Employment: Self: 0Family: 02 Others:0 Experience & Skill : 10 Years Quality goods & services; Skill and experience