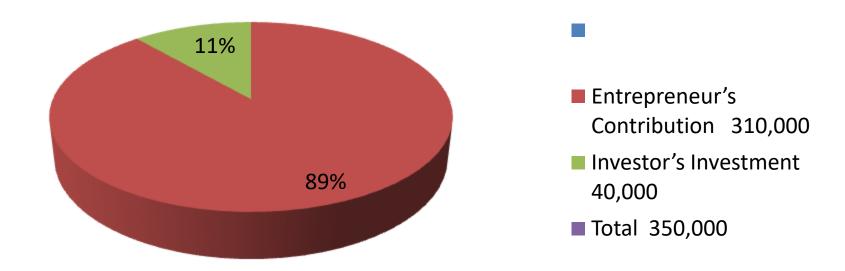

| Proposed Nobin Udyokta Business Info              |   |                                                                                                                                                                                                                                                                                                                       |  |  |  |
|---------------------------------------------------|---|-----------------------------------------------------------------------------------------------------------------------------------------------------------------------------------------------------------------------------------------------------------------------------------------------------------------------|--|--|--|
| Business Name                                     | : | DULALY GOBADI POSU PALON KHAMAR                                                                                                                                                                                                                                                                                       |  |  |  |
| Location                                          | : | Soilmari,Alangi bazar.                                                                                                                                                                                                                                                                                                |  |  |  |
| Total Investment in BDT                           | : | BDT 350,000/-                                                                                                                                                                                                                                                                                                         |  |  |  |
| Financing                                         | : | Self BDT 310,000/-(from existing business)89 % Required Investment BDT 40,000/-(as equity)11%                                                                                                                                                                                                                         |  |  |  |
| Present salary/drawings from business (estimates) | : | BDT 4,000/-                                                                                                                                                                                                                                                                                                           |  |  |  |
| Proposed Salary                                   | : | BDT 4,000/-                                                                                                                                                                                                                                                                                                           |  |  |  |
| Size of shop                                      | : | 10 ft x 20 ft = 200 square ft                                                                                                                                                                                                                                                                                         |  |  |  |
| Implementation                                    | : | <ul> <li>The business is planned to be scaled up by investment in existing goods like. Millk.</li> <li>The business is operating by entrepreneur. Existing no employee.</li> <li>One will be appointed in the future.</li> <li>Collects goods from Dhunot, Bogra</li> <li>Agreed grace period is 3 months.</li> </ul> |  |  |  |

| nvestment | Broa | 4  | OWD   |
|-----------|------|----|-------|
| uvezunent | DIEd | KU | IUWII |

|                  | Existi | ng                | Proposed |     |        |        |          |
|------------------|--------|-------------------|----------|-----|--------|--------|----------|
| Particulars Qty. |        | Unit Price Amount |          | Qty | Unit   | Amount | Proposed |
|                  |        |                   | (BDT)    |     | Price  | (BDT)  | Total    |
| Cow              | 1      | 150,000           | 150,000  | 1   | 40,000 | 40,000 | 190,000  |
| Bokna            | 2      | 70,000            | 140,000  |     |        |        | 140,000  |
| Smal cow         | 1      | 20,000            | 20,000   |     |        |        | 20,000   |
| Total            | 2      |                   | 310,000  |     |        | 40,000 | 350,000  |