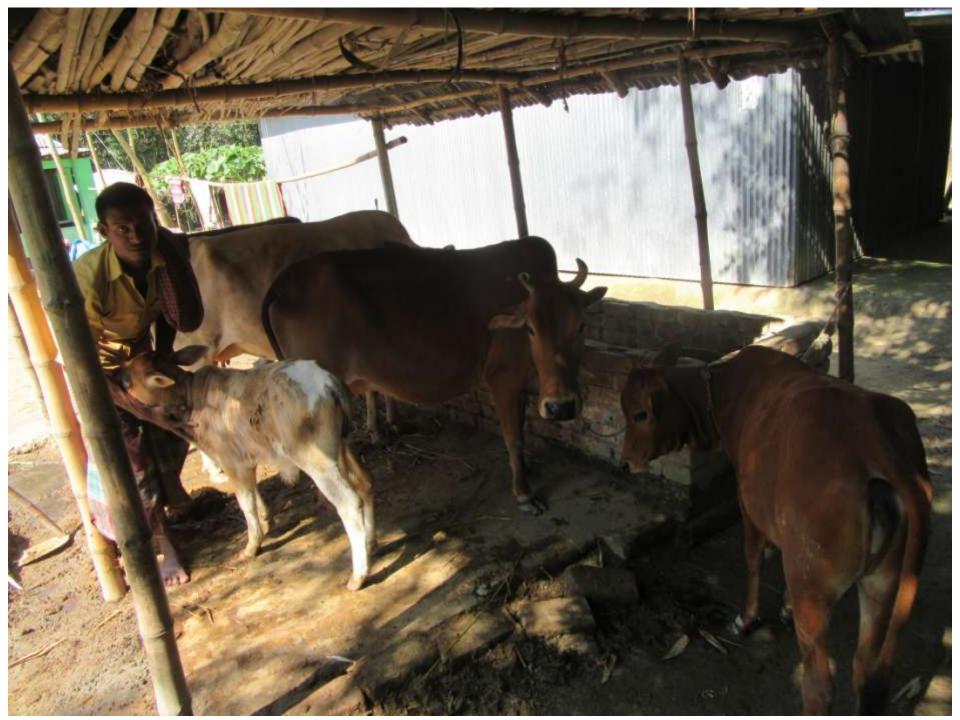

# Pictures

| Proposed Nobin Udyokta Business Info              |   |                                                                                                                                                                                                                                                                                                                       |  |  |
|---------------------------------------------------|---|-----------------------------------------------------------------------------------------------------------------------------------------------------------------------------------------------------------------------------------------------------------------------------------------------------------------------|--|--|
| Business Name                                     | : | JAMILA GOBADI POSU PALON KHAMAR                                                                                                                                                                                                                                                                                       |  |  |
| Location                                          | : | Rangamati, Alangi bazar.                                                                                                                                                                                                                                                                                              |  |  |
| Total Investment in BDT                           | : | BDT 290,000/-                                                                                                                                                                                                                                                                                                         |  |  |
| Financing                                         | : | Self BDT 250,000/-(from existing business)86 % Required Investment BDT 40,000/-(as equity)14%                                                                                                                                                                                                                         |  |  |
| Present salary/drawings from business (estimates) | : | BDT 4,000/-                                                                                                                                                                                                                                                                                                           |  |  |
| Proposed Salary                                   | : | BDT 4,000/-                                                                                                                                                                                                                                                                                                           |  |  |
| Size of shop                                      | : | 12 ft x 24 ft = 288 square ft                                                                                                                                                                                                                                                                                         |  |  |
| Implementation                                    | : | <ul> <li>The business is planned to be scaled up by investment in existing goods like. Millk.</li> <li>The business is operating by entrepreneur. Existing no employee.</li> <li>One will be appointed in the future.</li> <li>Collects goods from Dhunot, Bogra</li> <li>Agreed grace period is 3 months.</li> </ul> |  |  |