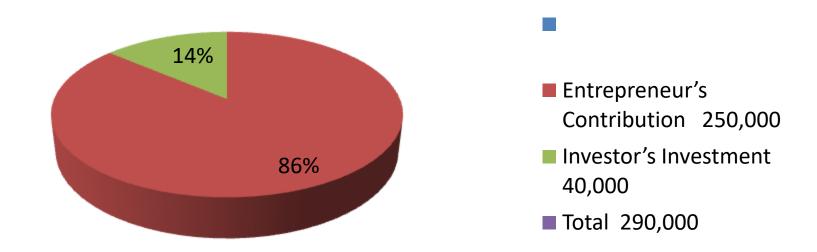

| Proposed Nobin Udyokta Business Info              |   |                                                                                                                                                                                                                                                                                                                       |  |  |
|---------------------------------------------------|---|-----------------------------------------------------------------------------------------------------------------------------------------------------------------------------------------------------------------------------------------------------------------------------------------------------------------------|--|--|
| Business Name                                     | : | JAMILA GOBADI POSU PALON KHAMAR                                                                                                                                                                                                                                                                                       |  |  |
| Location                                          | : | Rangamati, Alangi bazar.                                                                                                                                                                                                                                                                                              |  |  |
| Total Investment in BDT                           | : | BDT 290,000/-                                                                                                                                                                                                                                                                                                         |  |  |
| Financing                                         | : | Self BDT 250,000/-(from existing business)86 % Required Investment BDT 40,000/-(as equity)14%                                                                                                                                                                                                                         |  |  |
| Present salary/drawings from business (estimates) | : | BDT 4,000/-                                                                                                                                                                                                                                                                                                           |  |  |
| Proposed Salary                                   | : | BDT 4,000/-                                                                                                                                                                                                                                                                                                           |  |  |
| Size of shop                                      | : | 12 ft x 24 ft = 288 square ft                                                                                                                                                                                                                                                                                         |  |  |
| Implementation                                    | : | <ul> <li>The business is planned to be scaled up by investment in existing goods like. Millk.</li> <li>The business is operating by entrepreneur. Existing no employee.</li> <li>One will be appointed in the future.</li> <li>Collects goods from Dhunot, Bogra</li> <li>Agreed grace period is 3 months.</li> </ul> |  |  |

| nvestment | Broa | 4  | OWD   |
|-----------|------|----|-------|
| uvezunent | DIEd | KU | IUWII |

|                                    | Existi | ng     | Proposed |     |        |        |          |
|------------------------------------|--------|--------|----------|-----|--------|--------|----------|
| Particulars Qty. Unit Price Amount |        |        |          | Qty | Unit   | Amount | Proposed |
|                                    |        |        | (BDT)    |     | Price  | (BDT)  | Total    |
| Cow                                | 2      | 75,000 | 150,000  | 1   | 40,000 | 40,000 | 190,000  |
| cow                                | 1      | 50,000 | 50,000   |     |        |        | 50,000   |
| Smal cow                           | 2      | 25,000 | 50,000   |     |        |        | 50,000   |
| Total                              | 2      |        | 250,000  |     |        | 40,000 | 290,000  |