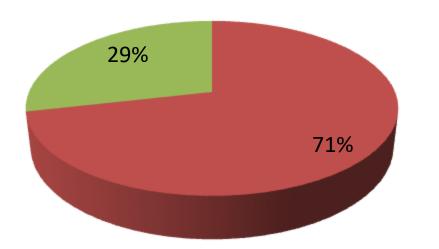

| Proposed Nobin Udyokta Business Info                 |   |                                                                                                                                                                                                                                                                                                                       |  |  |  |  |
|------------------------------------------------------|---|-----------------------------------------------------------------------------------------------------------------------------------------------------------------------------------------------------------------------------------------------------------------------------------------------------------------------|--|--|--|--|
| Business Name                                        | : | TOPI DAIRY FARM                                                                                                                                                                                                                                                                                                       |  |  |  |  |
| Location                                             | : | Purbo Kantonagor, Alangi bazar.                                                                                                                                                                                                                                                                                       |  |  |  |  |
| Total Investment in BDT                              | : | BDT 140,000/-                                                                                                                                                                                                                                                                                                         |  |  |  |  |
| Financing                                            | : | Self BDT 100,000/-(from existing business)71 %<br>Required Investment BDT 40,000/-(as equity)29%                                                                                                                                                                                                                      |  |  |  |  |
| Present salary/drawings<br>from business (estimates) | : | BDT 4,000/-                                                                                                                                                                                                                                                                                                           |  |  |  |  |
| Proposed Salary                                      | : | BDT 4,000/-                                                                                                                                                                                                                                                                                                           |  |  |  |  |
| Size of shop                                         | : | 24 ft x 12 ft = 244 square ft                                                                                                                                                                                                                                                                                         |  |  |  |  |
| Implementation                                       | : | <ul> <li>The business is planned to be scaled up by investment in existing goods like. Millk.</li> <li>The business is operating by entrepreneur. Existing no employee.</li> <li>One will be appointed in the future.</li> <li>Collects goods from Dhunot, Bogra</li> <li>Agreed grace period is 3 months.</li> </ul> |  |  |  |  |