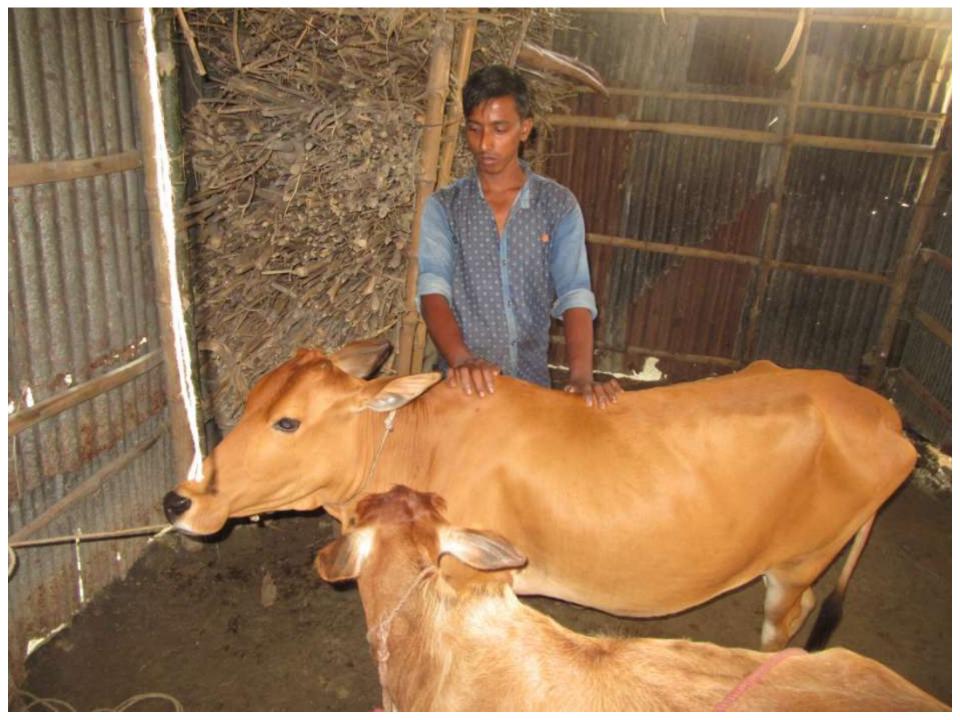

Pictures

| Proposed Nobin Udyokta Business Info                 |   |                                                                                                                                                                                                                                                                                                                       |  |  |  |  |
|------------------------------------------------------|---|-----------------------------------------------------------------------------------------------------------------------------------------------------------------------------------------------------------------------------------------------------------------------------------------------------------------------|--|--|--|--|
| Business Name                                        | : | TOPI DAIRY FARM                                                                                                                                                                                                                                                                                                       |  |  |  |  |
| Location                                             | : | Purbo Kantonagor, Alangi bazar.                                                                                                                                                                                                                                                                                       |  |  |  |  |
| Total Investment in BDT                              | : | BDT 140,000/-                                                                                                                                                                                                                                                                                                         |  |  |  |  |
| Financing                                            | : | Self BDT 100,000/-(from existing business)71 %<br>Required Investment BDT 40,000/-(as equity)29%                                                                                                                                                                                                                      |  |  |  |  |
| Present salary/drawings<br>from business (estimates) | : | BDT 4,000/-                                                                                                                                                                                                                                                                                                           |  |  |  |  |
| Proposed Salary                                      | : | BDT 4,000/-                                                                                                                                                                                                                                                                                                           |  |  |  |  |
| Size of shop                                         | : | 24 ft x 12 ft = 244 square ft                                                                                                                                                                                                                                                                                         |  |  |  |  |
| Implementation                                       | : | <ul> <li>The business is planned to be scaled up by investment in existing goods like. Millk.</li> <li>The business is operating by entrepreneur. Existing no employee.</li> <li>One will be appointed in the future.</li> <li>Collects goods from Dhunot, Bogra</li> <li>Agreed grace period is 3 months.</li> </ul> |  |  |  |  |

| Investment Breakdown |                  |          |         |     |        |        |          |  |
|----------------------|------------------|----------|---------|-----|--------|--------|----------|--|
|                      | ng               | Proposed |         |     |        |        |          |  |
| Particulars          | Particulars Qty. |          | Amount  | Qty | Unit   | Amount | Proposed |  |
|                      |                  |          | (BDT)   |     | Price  | (BDT)  | Total    |  |
| Cow                  | 1                | 70,000   | 70,000  | 1   | 40,000 | 40,000 | 110,000  |  |
| Smal cow             | 2                | 30,000   | 30,000  |     |        |        | 30,000   |  |
| Total                | 2                |          | 100,000 | 1   |        | 40,000 | 140,000  |  |