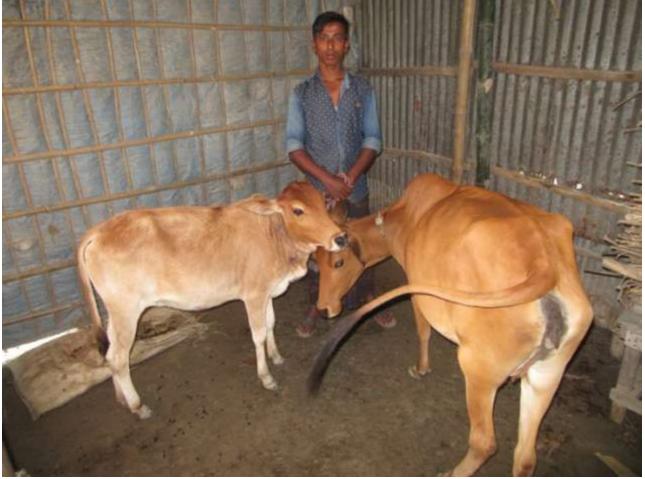

#### Proposed NU Business Name: TOPI DAIRY FARM



Project identification and prepared by: Md. Motiur Rahman, DHunot Unit, Bogra

Project verified by: MD. Mozaharl Islam



Grameen Shakti Samajik Byabosha Ltd.

#### Brief Bio of The Proposed Nobin Udyokta

| Name                                                                                                                                                              | :     | MST.TOPI MAI                                                                                                                                                                                                          |  |  |  |  |  |
|-------------------------------------------------------------------------------------------------------------------------------------------------------------------|-------|--------------