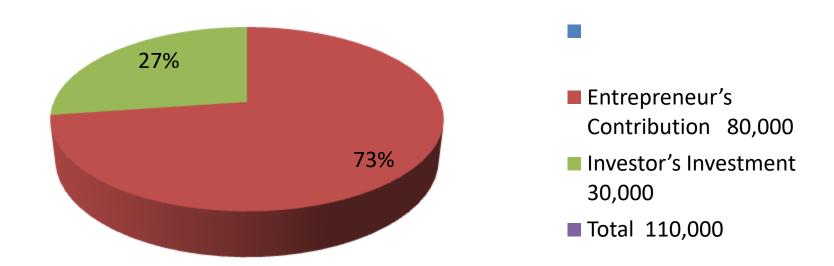

| Proposed Nobin Udyokta Business Info              |   |                                                                                                                                                                                                                                                                                                                       |  |  |  |
|---------------------------------------------------|---|-----------------------------------------------------------------------------------------------------------------------------------------------------------------------------------------------------------------------------------------------------------------------------------------------------------------------|--|--|--|
| Business Name                                     | : | ARAFAT COMPUTER & PHOTO STOUDIO                                                                                                                                                                                                                                                                                       |  |  |  |
| Location                                          | : | Hasapotol, Alangi bazar.                                                                                                                                                                                                                                                                                              |  |  |  |
| Total Investment in BDT                           | : | BDT 110,000/-                                                                                                                                                                                                                                                                                                         |  |  |  |
| Financing                                         | : | Self BDT 80,000/-(from existing business)73 % Required Investment BDT 30,000/-(as equity)27%                                                                                                                                                                                                                          |  |  |  |
| Present salary/drawings from business (estimates) | : | BDT 4,000/-                                                                                                                                                                                                                                                                                                           |  |  |  |
| Proposed Salary                                   | : | BDT 4,000/-                                                                                                                                                                                                                                                                                                           |  |  |  |
| Size of shop                                      | : | 10 ft x 8 ft = 80 square ft                                                                                                                                                                                                                                                                                           |  |  |  |
| Implementation                                    | : | <ul> <li>The business is planned to be scaled up by investment in existing goods like. Millk.</li> <li>The business is operating by entrepreneur. Existing no employee.</li> <li>One will be appointed in the future.</li> <li>Collects goods from Dhunot, Bogra</li> <li>Agreed grace period is 3 months.</li> </ul> |  |  |  |

| Investm | ont | Broa | 7  | OWD |
|---------|-----|------|----|-----|
| mvesum  | ent | DIEd | KU | UWI |

|                                   | Existi | ng     | Proposed |     |        |        |          |
|-----------------------------------|--------|--------|----------|-----|--------|--------|----------|
| Particulars Qty. Unit Price Amoun |        |        |          | Qty | Unit   | Amount | Proposed |
|                                   |        |        | (BDT)    |     | Price  | (BDT)  | Total    |
| Computer                          | 1      | 40,000 | 40,000   | 1   | 30,000 | 30,000 | 70,000   |
| Scen,Printer                      | 1      | 20,000 | 20,000   |     |        |        | 20,000   |
| Security                          |        | 20,000 | 20,000   |     |        |        | 20,000   |
| Total                             | 5      |        | 80,000   | 1   |        | 40,000 | 110,000  |