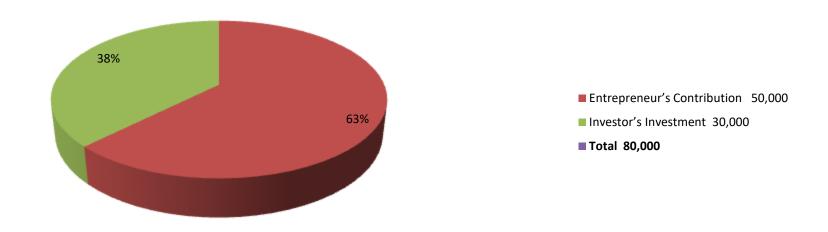

| Proposed Nobin Udyokta Business Info                 |   |                                                                                                                                                                                                                                                                                                                                                                       |  |  |  |  |
|------------------------------------------------------|---|-----------------------------------------------------------------------------------------------------------------------------------------------------------------------------------------------------------------------------------------------------------------------------------------------------------------------------------------------------------------------|--|--|--|--|
| Business Name                                        | : | SHIMU STEEL                                                                                                                                                                                                                                                                                                                                                           |  |  |  |  |
| Location                                             | : | Mondoldhonron, Jhorgashahat, Bogra shadar, Bogra                                                                                                                                                                                                                                                                                                                      |  |  |  |  |
| Total Investment in BDT                              | : | BDT 80,000/-                                                                                                                                                                                                                                                                                                                                                          |  |  |  |  |
| Financing                                            | : | Self BDT 50,000/-(from existing business) 62%<br>Required Investment BDT 30,000/-(as equity) 38%                                                                                                                                                                                                                                                                      |  |  |  |  |
| Present salary/drawings<br>from business (estimates) | : | BDT 5,000/-                                                                                                                                                                                                                                                                                                                                                           |  |  |  |  |
| Proposed Salary                                      | : | BDT 5,000/-                                                                                                                                                                                                                                                                                                                                                           |  |  |  |  |
| Size of shop                                         | : | 20 ft x 30 ft= 600 square ft                                                                                                                                                                                                                                                                                                                                          |  |  |  |  |
| Implementation                                       | : | <ul> <li>The business is planned to be scaled up by investment in existing goods like; Door, Window,Grill,Angle bar, etc.</li> <li>20% Gain of sale.</li> <li>The business is operating by entrepreneur. Existing 01 employee.</li> <li>01 will be appointed in the future.</li> <li>Collects goods from Bogura.</li> <li>Agreed grace period is 3 months.</li> </ul> |  |  |  |  |

| Investment Breakdown |      |            |        |            |            |        |        |  |
|----------------------|------|------------|--------|------------|------------|--------|--------|--|
| Existing             |      |            |        |            | Proposed   |        |        |  |
|                      |      |            | Amount | Amount Pro |            |        |        |  |
| Particulars          | Qty. | Unit Price | (BDT)  | Qty        | Unit Price | (BDT)  | Total  |  |
| Bar                  | 200  | 50         | 10,000 | 200        | 50         | 10,000 | 20,000 |  |
| Angle                | 200  | 50         | 10,000 | 200        | 50         | 10,000 | 20,000 |  |
| Sheet                | 200  | 100        | 20,000 | 200        | 0          | 0      | 20,000 |  |
| Pati                 | 50   | 50         | 2,500  | 50         | 50         | 2,500  | 5,000  |  |
| Others               | 1    | 7500       | 7,500  | 1          | 7500       | 7,500  | 15,000 |  |
| Total                | 0    | 0          | 50,000 | 0          | 0          | 30,000 | 80,000 |  |

### **Source of Finance**