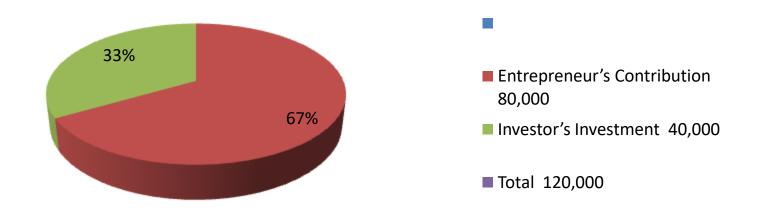

| Investment Breakdown |      |                   |                                  |          |                 |        |         |  |
|----------------------|------|-------------------|----------------------------------|----------|-----------------|--------|---------|--|
| Existing             |      |                   |                                  | Proposed |                 |        |         |  |
| Particulars          | Qty. | <b>Unit Price</b> | Jnit Price Amount Qty Unit Price |          | Amount Proposed |        |         |  |
|                      |      |                   | (BDT)                            | _        |                 | (BDT)  | Total   |  |
| Cow                  | 2    | 40000             | 80,000                           | 1        | 40,000          | 40,000 | 120,000 |  |
| Security             | 0    | 0                 | 0                                | 0        | 0               | 0      | 0       |  |
| Total                | 3    | 0                 | 80000                            | 1        | 40000           | 40000  | 120000  |  |