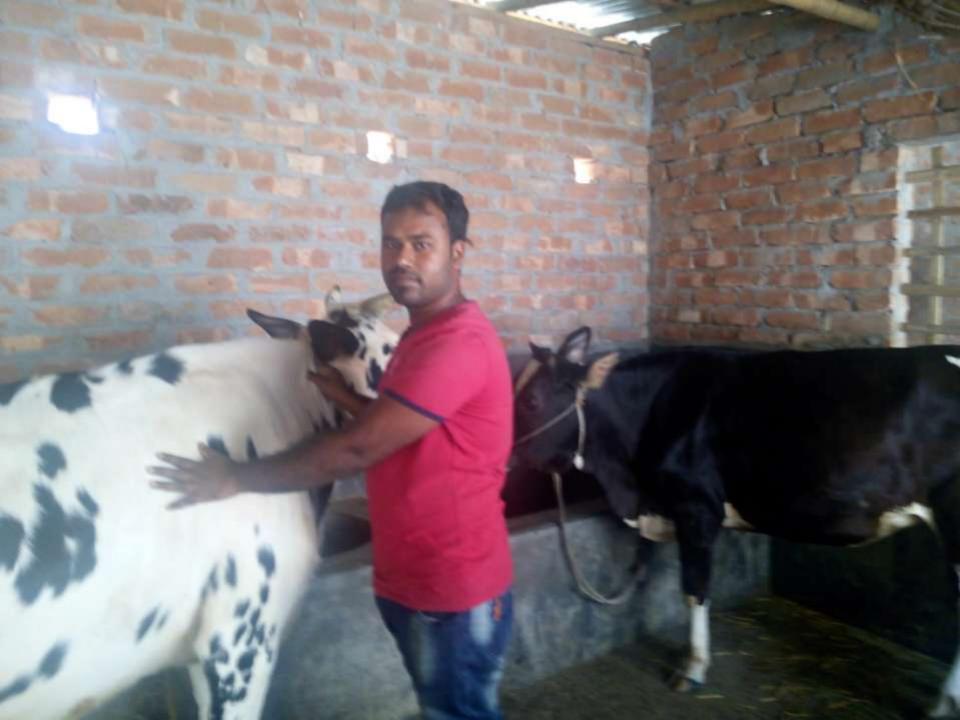

| Payment of GB Loan                                   | 0            | 0            | O            |
|     | Investment Pay Back (Including Ownership Tr.<br>Fee) | 16,000       | 16,000       | 16,000       |
|     | Total Cash Outflow                                   | 56,000       | 16,000       | 16,000       |
| 3   | Net Cash Surplus                                     | 42,800       | 91,900       | 147,615      |

### **SWOT ANALYSIS**

# Strength

Employment: Self: 0 Family:0 Others:0

Experience & Skill: 07 Years

Quality goods & services;

Skill and experience;

# WEAKNESS

Lack of Capital/Investment

# **O**PPORTUNITIES

Huge demand in the community Location of shop; Dheakola, Bogra shadar, Bogra. Regular customers;

## THREATS

Theft

Fire

Political unrest

# Pictures











# **FAMILY PICTURE**