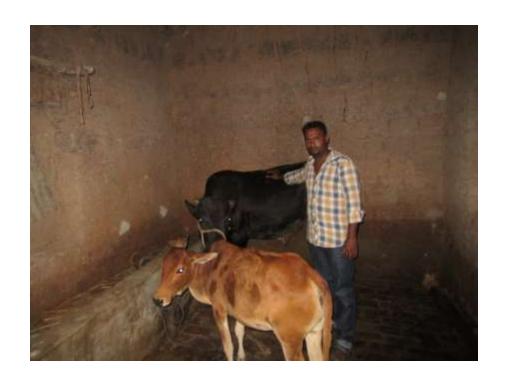

### Proposed NU Business Name: RUBAIYA POSUPALON KHAMAR



Project identification and prepared by: Md . Anowar Hossain,
Mohasthan Unit, Bogra
Project verified by: Md. Mozaharul Islam Sarker



| Brief Bio of The Proposed Nobin Udyokta                                                                                                              |    |                                                                                                                                                                                                                         |  |  |
|------------------------------------------------------------------------------------------------------------------------------------------------------|----|-----------------------------------------------------------------------------------------------------------------------------