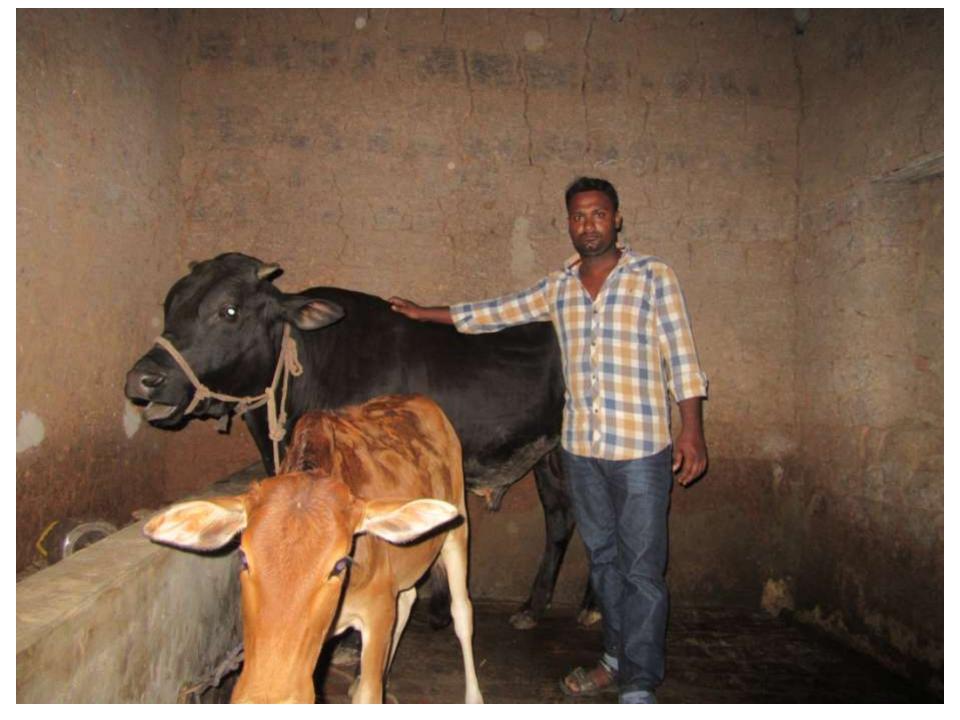

|
| 2.2 | Payment of GB Loan              | 0             | 0             | 0       |
|     | Investment Pay Back (Including  |               |               |         |
| 1   | Ownership Tr. Fee)              | 42,000        | 42,000        | 42,000  |
|     | Total Cash Outflow              | 92,000        | 42,000        | 42,000  |
| 3   | Net Cash Surplus                | 16,800        | 39,900        | 69,615  |

### **SWOT ANALYSIS**

# Strength

Employment: Self: 0 Family:0 Others:0

Experience & Skill: 07 Years

Quality goods & services;

Skill and experience;

## WEAKNESS

Lack of Capital/Investment

## **O**PPORTUNITIES

Huge demand in the community Location of shop; AGUKOLA,Bogra shadar,Bogra. Regular customers;

### THREATS

Theft

Fire

Political unrest

# Pictures









## **FAMILY PICTURE**