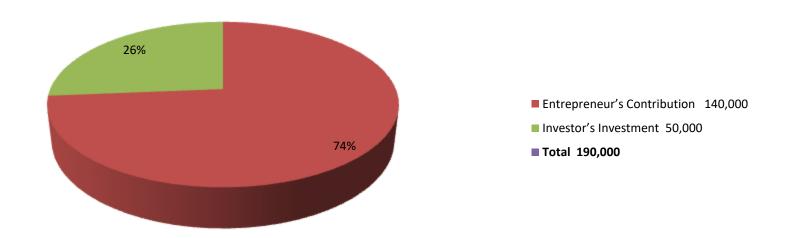

| Investment Breakdown |      |               |         |   |          |              |         |  |
|----------------------|------|---------------|---------|---|----------|--------------|---------|--|
| Existing             |      |               |         |   | Proposed |              |         |  |
| Particulars          | Qty. | Unit<br>Price |         |   | Amount   | Propose<br>d |         |  |
|                      |      |               | (BDT)   |   |          | (BDT)        | Total   |  |
| Ox                   | 1    | 110000        | 110,000 | 1 | 50,000   | 50,000       | 160,000 |  |
| Bokna                | 1    | 30000         | 30,000  | 0 | 0        | 0            | 30,000  |  |
| Others               | 0    | 0             | 0       | 0 | 0        | 0            | 0       |  |
| Security             | 0    | 0             | 0       | 0 | 0        | 0            | 0       |  |
| Total                | 2    | 0             | 140000  | 1 | 50000    | 50000        | 190000  |  |

### **Source of Finance**