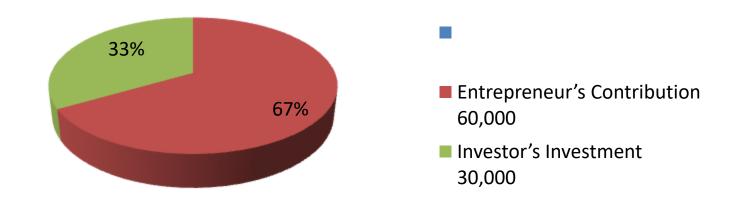

| Proposed Nobin Udyokta Business Info              |   |                                                                                                                                                                                                                                                                                                                |  |  |  |
|---------------------------------------------------|---|----------------------------------------------------------------------------------------------------------------------------------------------------------------------------------------------------------------------------------------------------------------------------------------------------------------|--|--|--|
| Business Name                                     | : | SHAH SULTAN MOSHOSO CHASH                                                                                                                                                                                                                                                                                      |  |  |  |
| Location                                          | : | : Ramshaor,Gokul ,Bogra.                                                                                                                                                                                                                                                                                       |  |  |  |
| Total Investment in BDT                           | : | BDT 120,000/-                                                                                                                                                                                                                                                                                                  |  |  |  |
| Financing                                         | : | Self BDT 90,000/- (from existing business) 33 % Required Investment BDT 30,000/- (as equity) 67 %                                                                                                                                                                                                              |  |  |  |
| Present salary/drawings from business (estimates) | : | BDT 5000                                                                                                                                                                                                                                                                                                       |  |  |  |
| Proposed Salary                                   | : | BDT 5,000                                                                                                                                                                                                                                                                                                      |  |  |  |
| Size of shop                                      | : | 10 ft x 15 ft= 150 square ft                                                                                                                                                                                                                                                                                   |  |  |  |
| Security of the shop                              | : | N/A                                                                                                                                                                                                                                                                                                            |  |  |  |
| Implementation                                    | : | <ul> <li>The business is planned to be scaled up by investment in existing goods like; Milk product.</li> <li>The business is operating by entrepreneur. Existing no employee.</li> <li>One will be appointed in the future.</li> <li>Collects goods from</li> <li>Agreed grace period is 3 months.</li> </ul> |  |  |  |

| Investment Breakdown |       |      |             |        |          |        |        |  |
|----------------------|-------|------|-------------|--------|----------|--------|--------|--|
|                      | Exist | ing  | Proposed    |        |          |        |        |  |
| Particulars          | Unit  | Qty  | Unit        | Amount | Proposed |        |        |  |
|                      | Pr    |      | Price (BDT) |        | Price    | (BDT)  | Total  |  |
| Rui katla            | 2     | 4000 | 8,000       | 1      | 30,000   | 30,000 | 38,000 |  |
| Butta                | 1     | 4000 | 4,000       | 0      | 0        | 0      | 4,000  |  |
| Food                 | 0     | 0    | 10,000      | 0      | 0        | 0      | 10,000 |  |
| Security             | 0     | 0    | 30,000      | 0      | 0        | 0      | 30,000 |  |
| Others               | 0     | 0    | 8,000       | 0      | 0        | 0      | 8,000  |  |
| Total                | 3     | 0    | 60000       | 1      | 30000    | 30000  | 90000  |  |