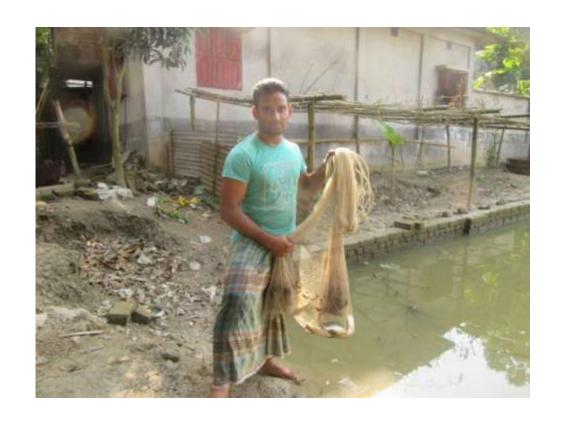

### Proposed NU Business Name: SHAH SULTAN MOHASO CHASH



Project identification and prepared by: Sums Rumi, Mohasthan Unit, Bogra Project verified by: Md. Mozaharul Islam Sarker



| Brief Bio of The Proposed Nobin Udyokta                                                                                                         |    |                                                                                                                                                                                                                       |  |  |  |
|-------------------------------------------------------------------------------------------------------------------------------------------------|----|------------------------------------------------------------------------------------------------------------------------------------------------