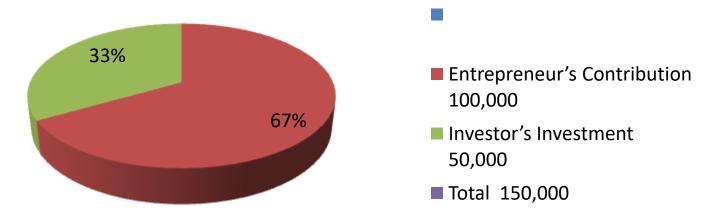

| Proposed Nobin Udyokta Business Info              |   |                                                                                                                                                                                                                                                                                                                |  |  |  |
|---------------------------------------------------|---|----------------------------------------------------------------------------------------------------------------------------------------------------------------------------------------------------------------------------------------------------------------------------------------------------------------|--|--|--|
| Business Name                                     | : | LAILI POSUPALON KHAMAR                                                                                                                                                                                                                                                                                         |  |  |  |
| Location                                          | : | : Dwakola P.O Gokul ,Bogra.                                                                                                                                                                                                                                                                                    |  |  |  |
| Total Investment in BDT                           | : | BDT 150,000/-                                                                                                                                                                                                                                                                                                  |  |  |  |
| Financing                                         | : | Self BDT 100,000/- (from existing business) 50 % Required Investment BDT 50,000/- (as equity) 50 %                                                                                                                                                                                                             |  |  |  |
| Present salary/drawings from business (estimates) | : | BDT 5000                                                                                                                                                                                                                                                                                                       |  |  |  |
| Proposed Salary                                   | : | BD NILL                                                                                                                                                                                                                                                                                                        |  |  |  |
| Size of shop                                      | : | 10 ft x 8 ft= 80 square ft                                                                                                                                                                                                                                                                                     |  |  |  |
| Security of the shop                              | : | N/A                                                                                                                                                                                                                                                                                                            |  |  |  |
| Implementation                                    | : | <ul> <li>The business is planned to be scaled up by investment in existing goods like; Milk product.</li> <li>The business is operating by entrepreneur. Existing no employee.</li> <li>One will be appointed in the future.</li> <li>Collects goods from</li> <li>Agreed grace period is 3 months.</li> </ul> |  |  |  |

| Investment Breakdown |       |                   |          |     |                   |        |          |  |
|----------------------|-------|-------------------|----------|-----|-------------------|--------|----------|--|
|                      | Exist | ing               | Proposed |     |                   |        |          |  |
| Particulars          | Qty.  | <b>Unit Price</b> | Amount   | Qty | <b>Unit Price</b> | Amount | Proposed |  |
|                      |       |                   | (BDT)    |     |                   | (BDT)  | Total    |  |
| Cow                  | 1     | 60000             | 60,000   | 1   | 50,000            | 50,000 | 110,000  |  |
| Ox                   | 1     | 40000             | 40,000   | 0   | 0                 | 0      | 40,000   |  |
| Others               | 0     | 0                 | 0        | 0   | 0                 | 0      | 0        |  |
| Security             | 0     | 0                 | 0        | 0   | 0                 | 0      | 0        |  |
| Total                | 2     | 0                 | 100000   | 1   | 50000             | 50000  | 150000   |  |