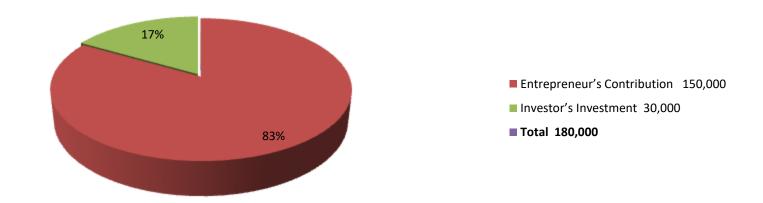

| <b>Proposed Nobin L</b> | dyokta Business Info |
|-------------------------|----------------------|
|-------------------------|----------------------|

| Business Name                                     | : | M/S VAI BON DAIRY FARM                                                                                                                                                                                                                                                                                                                                                                      |  |  |  |
|---------------------------------------------------|---|---------------------------------------------------------------------------------------------------------------------------------------------------------------------------------------------------------------------------------------------------------------------------------------------------------------------------------------------------------------------------------------------|--|--|--|
| Location                                          | : | Koalikandi,Korpur,Sonatala,Bogra.                                                                                                                                                                                                                                                                                                                                                           |  |  |  |
| Total Investment in BDT                           | : | BDT 180,000/-                                                                                                                                                                                                                                                                                                                                                                               |  |  |  |
| Financing                                         | : | Self BDT 150,000/-(from existing business) 83%                                                                                                                                                                                                                                                                                                                                              |  |  |  |
|                                                   |   | Required Investment BDT 30,000/-(as equity) 17%                                                                                                                                                                                                                                                                                                                                             |  |  |  |
| Present salary/drawings from business (estimates) | : | BDT 5,000/-                                                                                                                                                                                                                                                                                                                                                                                 |  |  |  |
| Proposed Salary                                   | : | BDT 5,000/-                                                                                                                                                                                                                                                                                                                                                                                 |  |  |  |
| Size of shop                                      | : | 20 ft x 15 ft= 300 square ft                                                                                                                                                                                                                                                                                                                                                                |  |  |  |
| Implementation                                    | : | <ul> <li>The business is planned to be scaled up by investment in existing goods; Cow, Cow child etc.</li> <li>Average 80% gain on sale.</li> <li>The business is operating by entrepreneur. Existing No employee.</li> <li>None employee will be appointed.</li> <li>The shop is own</li> <li>Collects goods from Korpur Bazer, Bogra</li> <li>Agreed grace period is 3 months.</li> </ul> |  |  |  |