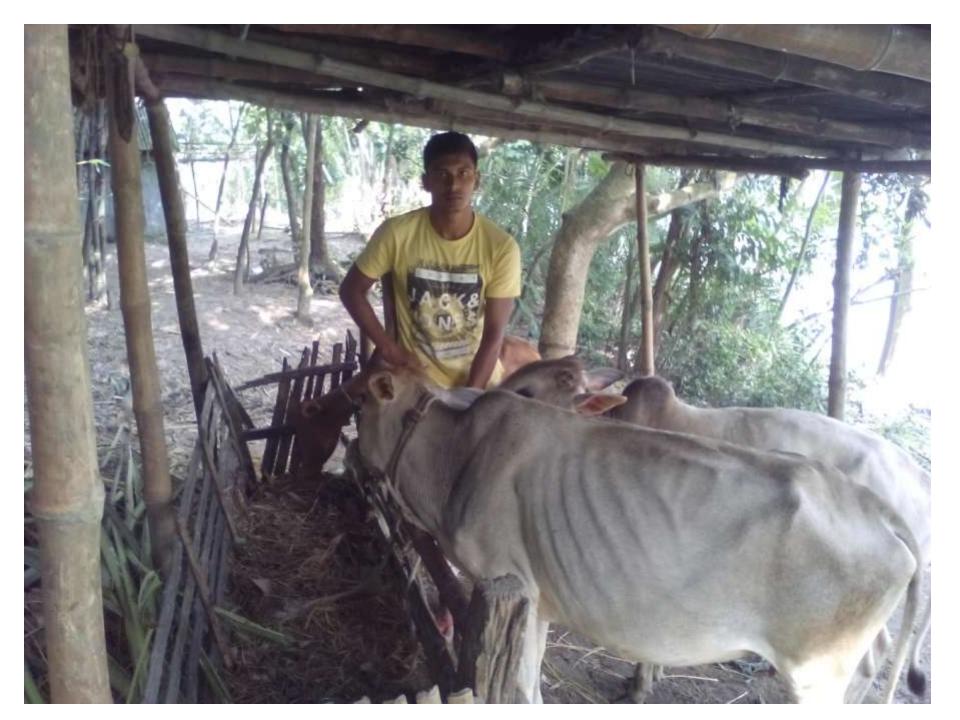

# Pictures

| <b>Proposed Nobin L</b> | dyokta Business Info |
|-------------------------|----------------------|
|-------------------------|----------------------|

| Business Name                                     | : | M/S VAI BON DAIRY FARM                                                                                                                                                                                                                                                                                                                                                                      |  |  |  |
|---------------------------------------------------|---|---------------------------------------------------------------------------------------------------------------------------------------------------------------------------------------------------------------------------------------------------------------------------------------------------------------------------------------------------------------------------------------------|--|--|--|
| Location                                          | : | Koalikandi,Korpur,Sonatala,Bogra.                                                                                                                                                                                                                                                                                                                                                           |  |  |  |
| Total Investment in BDT                           | : | BDT 180,000/-                                                                                                                                                                                                                                                                                                                                                                               |  |  |  |
| Financing                                         | : | Self BDT 150,000/-(from existing business) 83%                                                                                                                                                                                                                                                                                                                                              |  |  |  |
|                                                   |   | Required Investment BDT 30,000/-(as equity) 17%                                                                                                                                                                                                                                                                                                                                             |  |  |  |
| Present salary/drawings from business (estimates) | : | BDT 5,000/-                                                                                                                                                                                                                                                                                                                                                                                 |  |  |  |
| Proposed Salary                                   | : | BDT 5,000/-                                                                                                                                                                                                                                                                                                                                                                                 |  |  |  |
| Size of shop                                      | : | 20 ft x 15 ft= 300 square ft                                                                                                                                                                                                                                                                                                                                                                |  |  |  |
| Implementation                                    | : | <ul> <li>The business is planned to be scaled up by investment in existing goods; Cow, Cow child etc.</li> <li>Average 80% gain on sale.</li> <li>The business is operating by entrepreneur. Existing No employee.</li> <li>None employee will be appointed.</li> <li>The shop is own</li> <li>Collects goods from Korpur Bazer, Bogra</li> <li>Agreed grace period is 3 months.</li> </ul> |  |  |  |