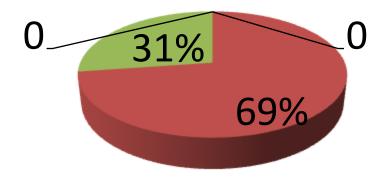

| Proposed Nobin Udyokta Business Info              |   |                                                                                                                                                                                                                                                                                                                                         |  |  |
|---------------------------------------------------|---|-----------------------------------------------------------------------------------------------------------------------------------------------------------------------------------------------------------------------------------------------------------------------------------------------------------------------------------------|--|--|
| Business Name                                     | : | SAYED DIMER AROT                                                                                                                                                                                                                                                                                                                        |  |  |
| Location                                          | : | Hamidpur,Ghatail , Tangail.                                                                                                                                                                                                                                                                                                             |  |  |
| Total Investment in BDT                           | : | BDT 632,000 Taka                                                                                                                                                                                                                                                                                                                        |  |  |
| Financing                                         | : | Self BDT 482,000 (from existing business) 69%                                                                                                                                                                                                                                                                                           |  |  |
|                                                   |   | Required Investment BDT 150,000(as equity) 31%                                                                                                                                                                                                                                                                                          |  |  |
| Present salary/drawings from business (estimates) | • | BDT 9,000 Taka.                                                                                                                                                                                                                                                                                                                         |  |  |
| Proposed Salary                                   | : | BDT 9,000 Taka.                                                                                                                                                                                                                                                                                                                         |  |  |
| Size of shop                                      | : | 25 ft x 10 ft= 250 Square ft                                                                                                                                                                                                                                                                                                            |  |  |
| Security of the shop                              | : | 50,000 taka.                                                                                                                                                                                                                                                                                                                            |  |  |
| Implementation                                    | : | <ul> <li>The business is planned to be scaled up by investment in existing goods like; Egg,Cow</li> <li>Average 10% gain on sale.</li> <li>The business is operating by entrepreneur. Existing No Employee.</li> <li>The shope is rented.</li> <li>Collects goods from Local Area.</li> <li>Agreed grace period is 3 months.</li> </ul> |  |  |