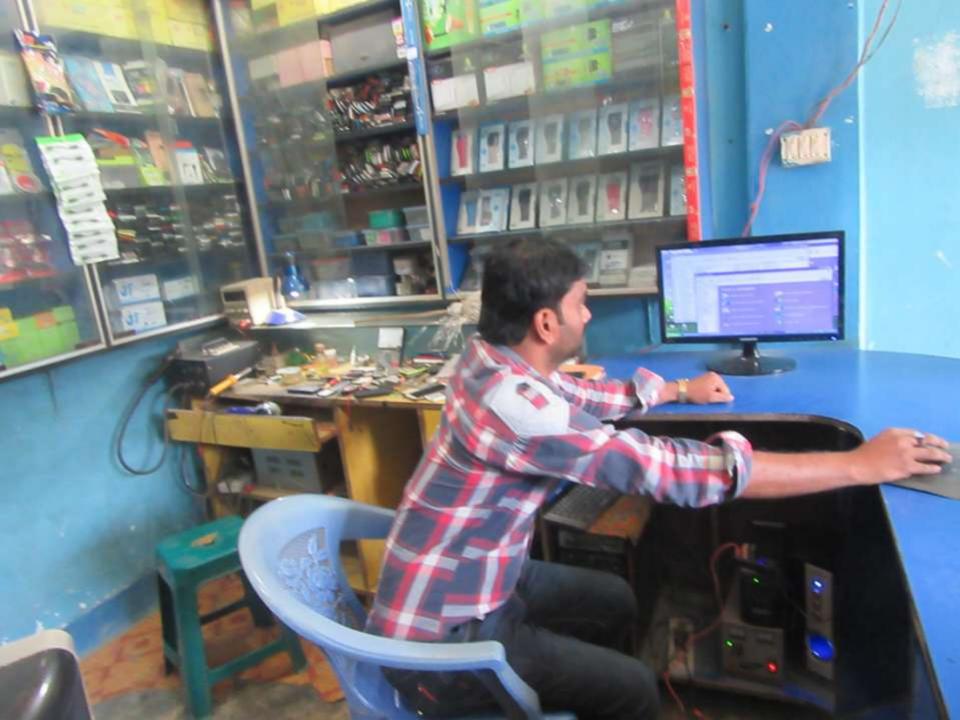

| Proposed Nobin Udyokta Business Info                 |   |                                                                                                                                                                                                                                                             |  |  |  |
|------------------------------------------------------|---|-------------------------------------------------------------------------------------------------------------------------------------------------------------------------------------------------------------------------------------------------------------|--|--|--|
| Business Name                                        | : | : M K ELECKTRICK MEDIA                                                                                                                                                                                                                                      |  |  |  |
| Location                                             | : | Bagan bari "Elenga , kalihati , Tangail .                                                                                                                                                                                                                   |  |  |  |
| Total Investment in BDT                              | : | BDT 600000                                                                                                                                                                                                                                                  |  |  |  |
| Financing                                            | : | Self BDT 400000 from existing business) 72%<br>Required Investment BDT 150,000 (as equity) 28%                                                                                                                                                              |  |  |  |
| Present salary/drawings<br>from business (estimates) | : | BDT 10000                                                                                                                                                                                                                                                   |  |  |  |
| Proposed Salary                                      | : | BDT 10.000                                                                                                                                                                                                                                                  |  |  |  |
| Size of shop                                         | : | 9 ft x 14 ft= 144 square ft                                                                                                                                                                                                                                 |  |  |  |
| Security of the shop                                 | : | _                                                                                                                                                                                                                                                           |  |  |  |
| Implementation                                       | : | <ul> <li>The Goods Purchase and seals etc.</li> <li>Average 20% gain on sale.</li> <li>The business is operating by entrepreneur.</li> <li>The shop is own.</li> <li>Collects goods from Elenga Bazar.</li> <li>Agreed grace period is 3 months.</li> </ul> |  |  |  |

Pictures