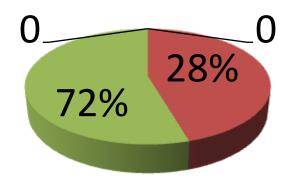

| Proposed Nobin Udyokta Business Info                 |   |                                                                                                                                                                                                                                                             |  |  |  |
|------------------------------------------------------|---|-------------------------------------------------------------------------------------------------------------------------------------------------------------------------------------------------------------------------------------------------------------|--|--|--|
| Business Name                                        | : | : M K ELECKTRICK MEDIA                                                                                                                                                                                                                                      |  |  |  |
| Location                                             | : | Bagan bari "Elenga , kalihati , Tangail .                                                                                                                                                                                                                   |  |  |  |
| Total Investment in BDT                              | : | BDT 600000                                                                                                                                                                                                                                                  |  |  |  |
| Financing                                            | : | Self BDT 400000 from existing business) 72%<br>Required Investment BDT 150,000 (as equity) 28%                                                                                                                                                              |  |  |  |
| Present salary/drawings<br>from business (estimates) | : | BDT 10000                                                                                                                                                                                                                                                   |  |  |  |
| Proposed Salary                                      | : | BDT 10.000                                                                                                                                                                                                                                                  |  |  |  |
| Size of shop                                         | : | 9 ft x 14 ft= 144 square ft                                                                                                                                                                                                                                 |  |  |  |
| Security of the shop                                 | : | _                                                                                                                                                                                                                                                           |  |  |  |
| Implementation                                       | : | <ul> <li>The Goods Purchase and seals etc.</li> <li>Average 20% gain on sale.</li> <li>The business is operating by entrepreneur.</li> <li>The shop is own.</li> <li>Collects goods from Elenga Bazar.</li> <li>Agreed grace period is 3 months.</li> </ul> |  |  |  |