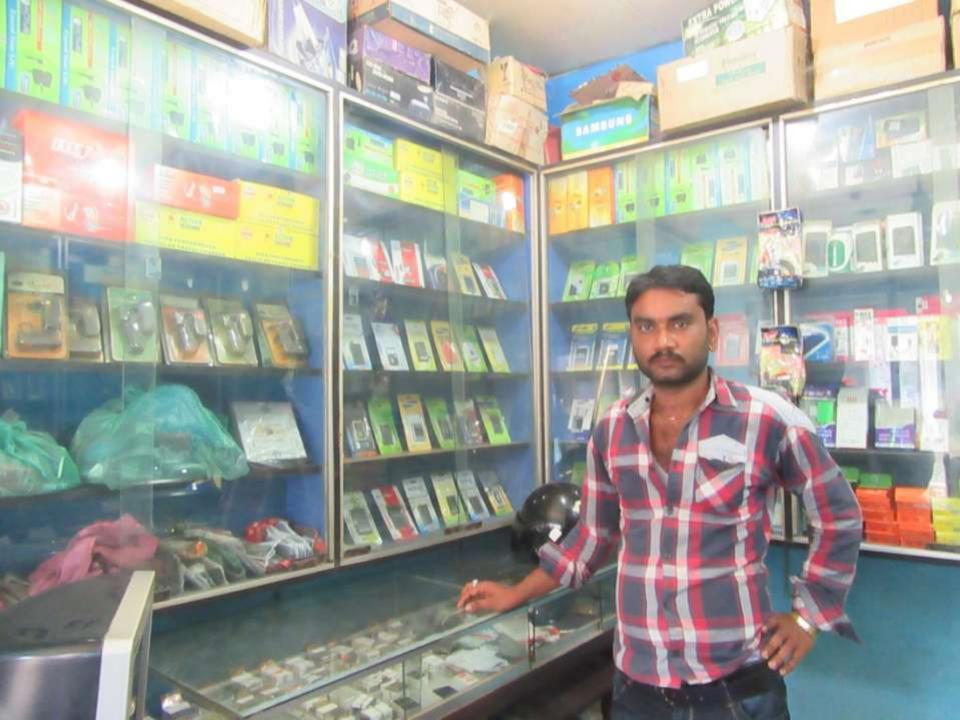

| Proposed Nobin Udyokta Business Info                 |   |                                                                                                                                                                                                                                                             |  |  |  |
|------------------------------------------------------|---|-------------------------------------------------------------------------------------------------------------------------------------------------------------------------------------------------------------------------------------------------------------|--|--|--|
| Business Name                                        | : | : M K ELECKTRICK MEDIA                                                                                                                                                                                                                                      |  |  |  |
| Location                                             | : | Bagan bari "Elenga , kalihati , Tangail .                                                                                                                                                                                                                   |  |  |  |
| Total Investment in BDT                              | : | BDT 600000                                                                                                                                                                                                                                                  |  |  |  |
| Financing                                            | : | Self BDT 400000 from existing business) 72%<br>Required Investment BDT 150,000 (as equity) 28%                                                                                                                                                              |  |  |  |
| Present salary/drawings<br>from business (estimates) | : | BDT 10000                                                                                                                                                                                                                                                   |  |  |  |
| Proposed Salary                                      | : | BDT 10.000                                                                                                                                                                                                                                                  |  |  |  |
| Size of shop                                         | : | 9 ft x 14 ft= 144 square ft                                                                                                                                                                                                                                 |  |  |  |
| Security of the shop                                 | : | _                                                                                                                                                                                                                                                           |  |  |  |
| Implementation                                       | : | <ul> <li>The Goods Purchase and seals etc.</li> <li>Average 20% gain on sale.</li> <li>The business is operating by entrepreneur.</li> <li>The shop is own.</li> <li>Collects goods from Elenga Bazar.</li> <li>Agreed grace period is 3 months.</li> </ul> |  |  |  |

Pictures