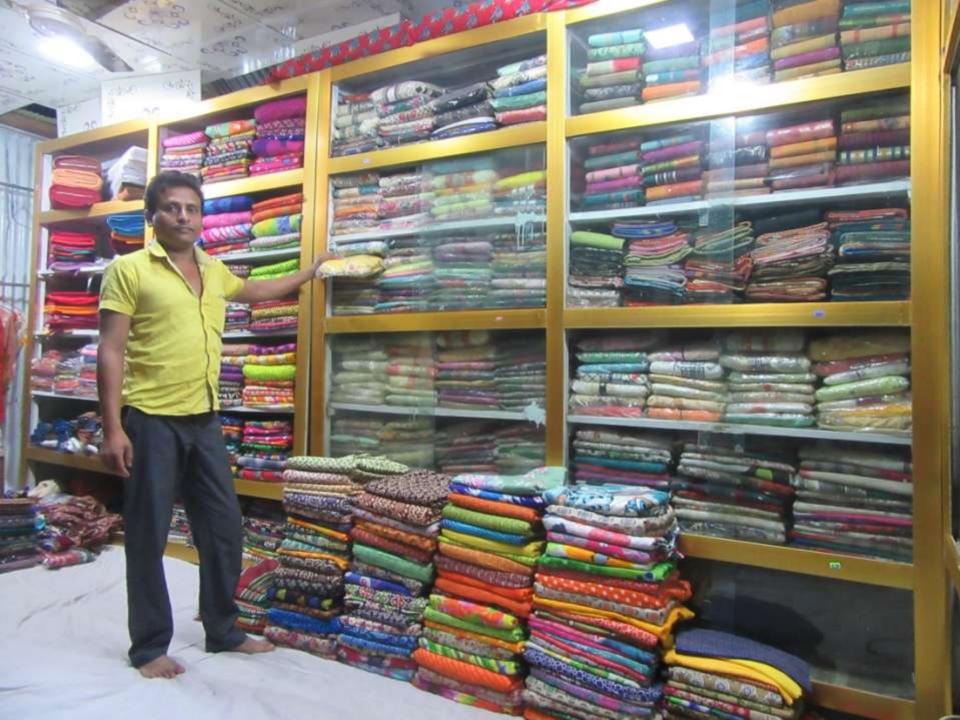

| Proposed Nobin Udyokta Business Info              |   |                                                                                                                                                                                                                                                             |  |  |  |
|---------------------------------------------------|---|-------------------------------------------------------------------------------------------------------------------------------------------------------------------------------------------------------------------------------------------------------------|--|--|--|
| Business Name                                     | : | : ALOM BOSTRALOY                                                                                                                                                                                                                                            |  |  |  |
| Location                                          | : | Elenga bustand 'Elenga , kalihati , Tangail .                                                                                                                                                                                                               |  |  |  |
| Total Investment in BDT                           | : | BDT 2312500                                                                                                                                                                                                                                                 |  |  |  |
| Financing                                         | • | Self BDT 1912500 from existing business) 62% Required Investment BDT 400000 (as equity) 38%                                                                                                                                                                 |  |  |  |
| Present salary/drawings from business (estimates) | • | BDT 10000                                                                                                                                                                                                                                                   |  |  |  |
| Proposed Salary                                   | : | BDT 10.000                                                                                                                                                                                                                                                  |  |  |  |
| Size of shop                                      | : | 9 ft x 14 ft= 144 square ft                                                                                                                                                                                                                                 |  |  |  |
| Security of the shop                              | : | -                                                                                                                                                                                                                                                           |  |  |  |
| Implementation                                    | : | <ul> <li>The cloth Purchase and seals etc.</li> <li>Average 20% gain on sale.</li> <li>The business is operating by entrepreneur.</li> <li>The shop is own.</li> <li>Collects goods from Elenga Bazar.</li> <li>Agreed grace period is 3 months.</li> </ul> |  |  |  |

# Pictures