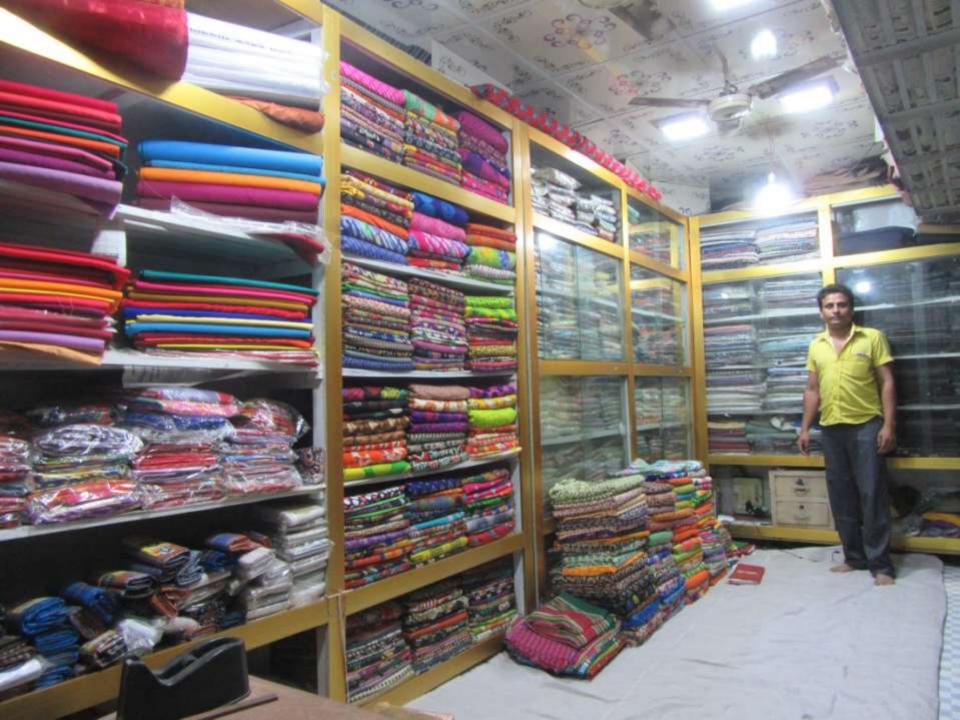

| Proposed Nobin Udyokta Business Info              |   |                                                                                                                                                                                                                                                             |  |  |  |
|---------------------------------------------------|---|-------------------------------------------------------------------------------------------------------------------------------------------------------------------------------------------------------------------------------------------------------------|--|--|--|
| Business Name                                     | : | : ALOM BOSTRALOY                                                                                                                                                                                                                                            |  |  |  |
| Location                                          | : | Elenga bustand 'Elenga , kalihati , Tangail .                                                                                                                                                                                                               |  |  |  |
| Total Investment in BDT                           | : | BDT 2312500                                                                                                                                                                                                                                                 |  |  |  |
| Financing                                         | • | Self BDT 1912500 from existing business) 62% Required Investment BDT 400000 (as equity) 38%                                                                                                                                                                 |  |  |  |
| Present salary/drawings from business (estimates) | • | BDT 10000                                                                                                                                                                                                                                                   |  |  |  |
| Proposed Salary                                   | : | BDT 10.000                                                                                                                                                                                                                                                  |  |  |  |
| Size of shop                                      | : | 9 ft x 14 ft= 144 square ft                                                                                                                                                                                                                                 |  |  |  |
| Security of the shop                              | : | -                                                                                                                                                                                                                                                           |  |  |  |
| Implementation                                    | : | <ul> <li>The cloth Purchase and seals etc.</li> <li>Average 20% gain on sale.</li> <li>The business is operating by entrepreneur.</li> <li>The shop is own.</li> <li>Collects goods from Elenga Bazar.</li> <li>Agreed grace period is 3 months.</li> </ul> |  |  |  |

# Pictures