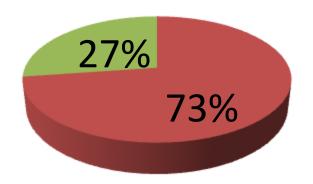

| Proposed Nobin Udyokta Business Info              |   |                                                                                                                                                                                                                                                                                                                                                                      |  |  |
|---------------------------------------------------|---|----------------------------------------------------------------------------------------------------------------------------------------------------------------------------------------------------------------------------------------------------------------------------------------------------------------------------------------------------------------------|--|--|
| Business Name                                     | : | MS MPMEN FURNITURE MART                                                                                                                                                                                                                                                                                                                                              |  |  |
| Location                                          | : | Digpithe bazar, jamalpur,jamalpur.                                                                                                                                                                                                                                                                                                                                   |  |  |
| Total Investment in BDT                           | : | BDT220 ,000                                                                                                                                                                                                                                                                                                                                                          |  |  |
| Financing                                         | : | Self BDT 160 ,000(from existing business) 73%                                                                                                                                                                                                                                                                                                                        |  |  |
|                                                   |   | Investors Investment BDT 60,000(as equity) 27%                                                                                                                                                                                                                                                                                                                       |  |  |
| Present salary/drawings from business (estimates) | : | BDT 5,000 Taka.                                                                                                                                                                                                                                                                                                                                                      |  |  |
| Proposed Salary                                   | : | BDT 5,000 Taka.                                                                                                                                                                                                                                                                                                                                                      |  |  |
| Size of shop                                      | : | 15ft*10ft= 150 Square ft                                                                                                                                                                                                                                                                                                                                             |  |  |
| Security of the shop                              | : | 15,000                                                                                                                                                                                                                                                                                                                                                               |  |  |
| Implementation                                    | : | <ul> <li>The business is planned to be scaled up by investment in existing goods like; Khat,owerdrop,shocase,desine table etc</li> <li>Average 40% gain on sale.</li> <li>The business is operating by entrepreneur. Existing 05 Employees.</li> <li>The Shop is Rented</li> <li>Collects goods from Shokhipur.</li> <li>Agreed grace period is 3 months.</li> </ul> |  |  |