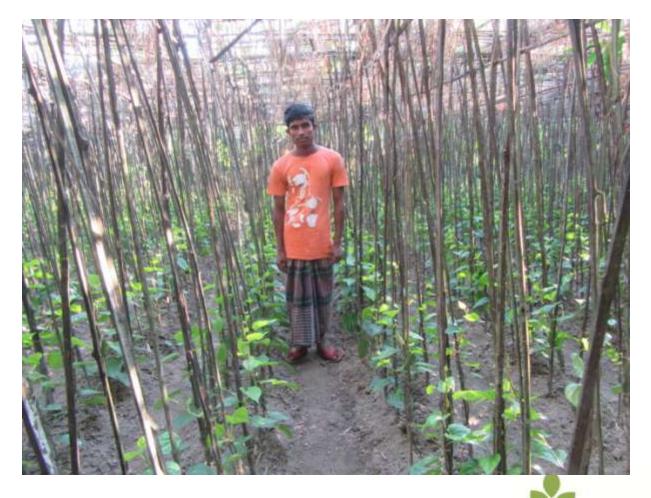

#### **Proposed NU Business Name: FERDOUS PAN CHASH**



Project identification and prepared by: Md. Shahadat hosain Donbari tangail

Project verified by: Mizanur Rahman Patwary



| Brief Bio of The Proposed Nobin Udyokta                                                                                                         |       |                                                                                                                                                                                           |  |  |  |
|-------------------------------------------------------------------------------------------------------------------------------------------------|-------|----------------------------------------------------------------------------------------------------------------------------------------------------------------------