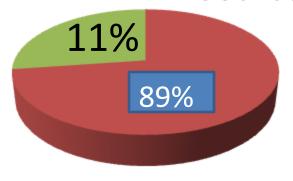

| Proposed Nobin Udyokta Business Info              |   |                                                                                                                                                                                                                                                                                                                                |  |  |  |
|---------------------------------------------------|---|--------------------------------------------------------------------------------------------------------------------------------------------------------------------------------------------------------------------------------------------------------------------------------------------------------------------------------|--|--|--|
| Business Name                                     | : | FERDOUS PAN CHASH                                                                                                                                                                                                                                                                                                              |  |  |  |
| Location                                          | : | Tararvita, Jamalpur                                                                                                                                                                                                                                                                                                            |  |  |  |
| Total Investment in BDT                           | : | BDT 450,000                                                                                                                                                                                                                                                                                                                    |  |  |  |
| Financing                                         | : | Self BDT 400,000(from existing business) 89% Required Investment BDT 50,000(as equity) 11%                                                                                                                                                                                                                                     |  |  |  |
| Present salary/drawings from business (estimates) | : | BDT 5,000 Taka.                                                                                                                                                                                                                                                                                                                |  |  |  |
| Proposed Salary                                   | : | BDT 5,000 Taka.                                                                                                                                                                                                                                                                                                                |  |  |  |
| Size of shop                                      | : | 15 Sotangsho                                                                                                                                                                                                                                                                                                                   |  |  |  |
| Security of the shop                              | : | 0 Taka.                                                                                                                                                                                                                                                                                                                        |  |  |  |
| Implementation                                    | : | <ul> <li>The business is planned to be scaled up by investment in existing goods like; Pan.</li> <li>Average100% gain on sale.</li> <li>The business is operating by entrepreneur. Existing no Employee.</li> <li>The Farm is own.</li> <li>Collects goods from Rajshahi.</li> <li>Agreed grace period is 3 months.</li> </ul> |  |  |  |