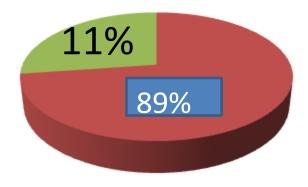

| Proposed Nobin Udyokta Business Info              |   |                                                                                                                                                                                                                                                                                                                                     |  |  |  |
|---------------------------------------------------|---|-------------------------------------------------------------------------------------------------------------------------------------------------------------------------------------------------------------------------------------------------------------------------------------------------------------------------------------|--|--|--|
| Business Name                                     | : | TUHIN DAIRY FIRM                                                                                                                                                                                                                                                                                                                    |  |  |  |
| Location                                          | : | kadamtoli Bazar, donbari,Tangail.                                                                                                                                                                                                                                                                                                   |  |  |  |
| Total Investment in BDT                           | : | BDT 296,000                                                                                                                                                                                                                                                                                                                         |  |  |  |
| Financing                                         | : | Self BDT 226,000(from existing business) 89% Required Investment BDT 70,000(as equity) 11%                                                                                                                                                                                                                                          |  |  |  |
| Present salary/drawings from business (estimates) | : | BDT 5,000 Taka.                                                                                                                                                                                                                                                                                                                     |  |  |  |
| Proposed Salary                                   | : | BDT 5,000 Taka.                                                                                                                                                                                                                                                                                                                     |  |  |  |
| Size of shop                                      | : | 13ft x 6 ft= 78 Square ft                                                                                                                                                                                                                                                                                                           |  |  |  |
| Security of the shop                              | : | Taka.                                                                                                                                                                                                                                                                                                                               |  |  |  |
| Implementation                                    | : | <ul> <li>The business is planned to be scaled up by investment in existing goods like; millk, Etc.</li> <li>Average 50% gain on sale.</li> <li>The business is operating by entrepreneur. Existing 0 Employee.</li> <li>The Shop is Rented</li> <li>Collects goods from Dhaka.</li> <li>Agreed grace period is 3 months.</li> </ul> |  |  |  |