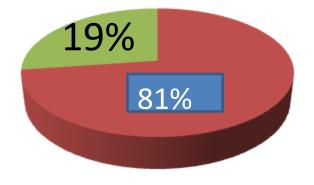

| Proposed Nobin Udyokta Business Info              |   |                                                                                                                                                                                                                                                                                                                                           |  |  |
|---------------------------------------------------|---|-------------------------------------------------------------------------------------------------------------------------------------------------------------------------------------------------------------------------------------------------------------------------------------------------------------------------------------------|--|--|
| Business Name                                     | : | NABILA MOTSHO KHAMAR AND DARIY FARM                                                                                                                                                                                                                                                                                                       |  |  |
| Location                                          | : | kandua Bazar, donbari,Tangail.                                                                                                                                                                                                                                                                                                            |  |  |
| Total Investment in BDT                           | : | BDT 370,000                                                                                                                                                                                                                                                                                                                               |  |  |
| Financing                                         | : | Self BDT 300,000(from existing business) 81% Required Investment BDT 70,000(as equity) 19%                                                                                                                                                                                                                                                |  |  |
| Present salary/drawings from business (estimates) | : | BDT 5,000 Taka.                                                                                                                                                                                                                                                                                                                           |  |  |
| Proposed Salary                                   | : | BDT 5,000 Taka.                                                                                                                                                                                                                                                                                                                           |  |  |
| Size of shop                                      | : | 13ft x 6 ft= 78 Square ft                                                                                                                                                                                                                                                                                                                 |  |  |
| Security of the shop                              | : | Taka.                                                                                                                                                                                                                                                                                                                                     |  |  |
| Implementation                                    | : | <ul> <li>The business is planned to be scaled up by investment in existing goods like; millk, fish Etc.</li> <li>Average 60% gain on sale.</li> <li>The business is operating by entrepreneur. Existing no Employee.</li> <li>The Shop is Rented</li> <li>Collects goods from Dhaka.</li> <li>Agreed grace period is 3 months.</li> </ul> |  |  |