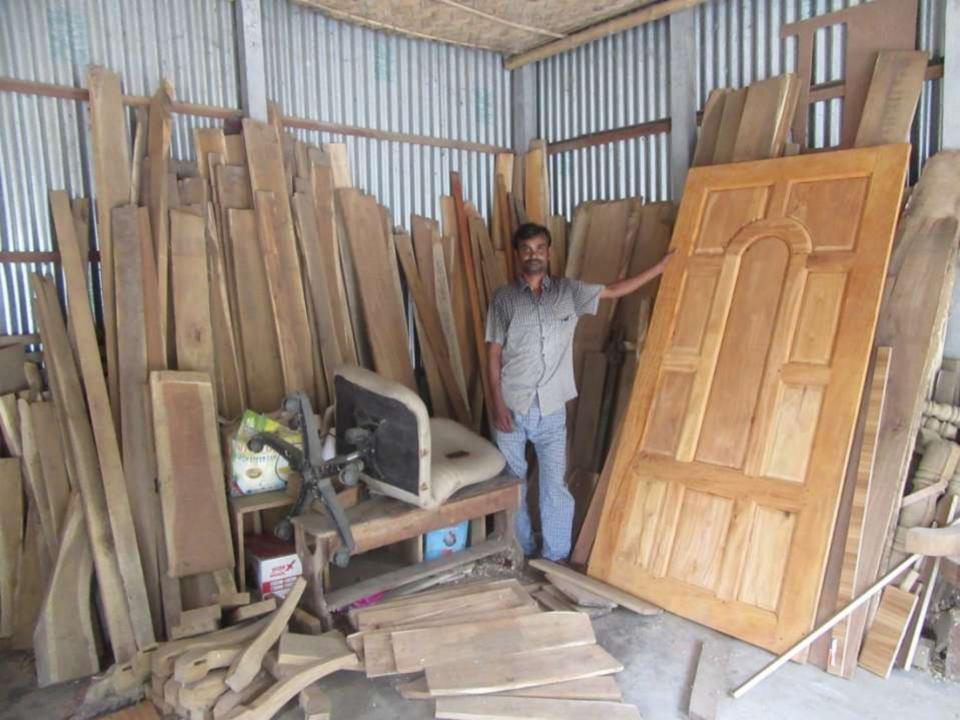

■The business is operating by entrepreneur. Existing 2 employee.

Alashine Bazar, Delduar, Tangail.

20 ft x 15 ft= 180 square ft

■The shop is rented.

goods like; RiWood, Door, khat, etc.

Collects goods from Tangail.Rangpur

# Pictures