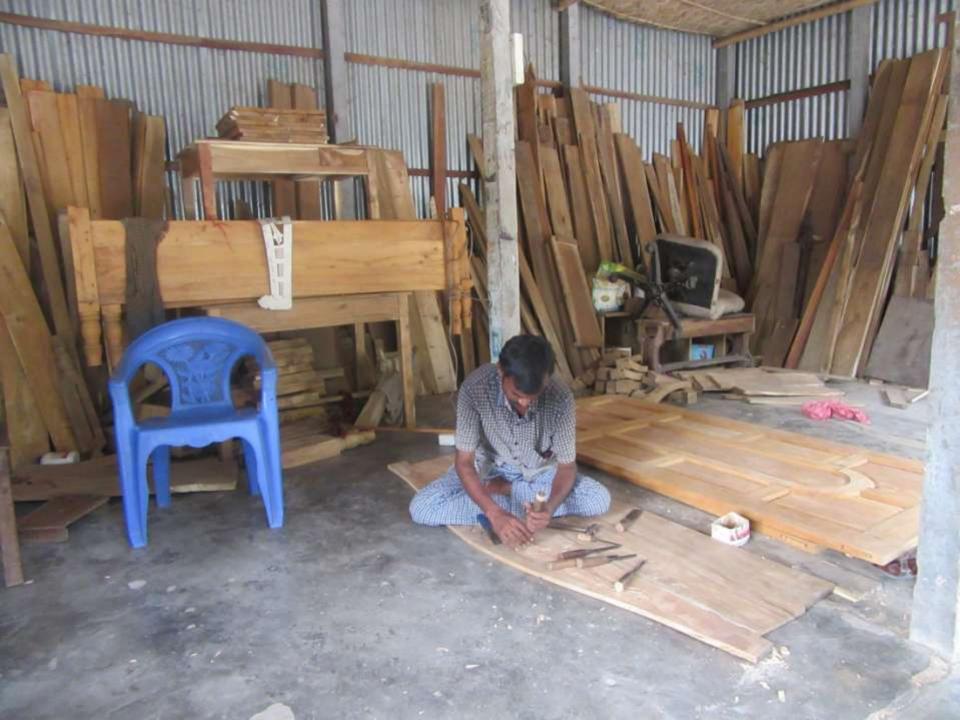

■The business is operating by entrepreneur. Existing 2 employee.

Alashine Bazar, Delduar, Tangail.

20 ft x 15 ft= 180 square ft

■The shop is rented.

goods like; RiWood, Door, khat, etc.

Collects goods from Tangail.Rangpur

# Pictures